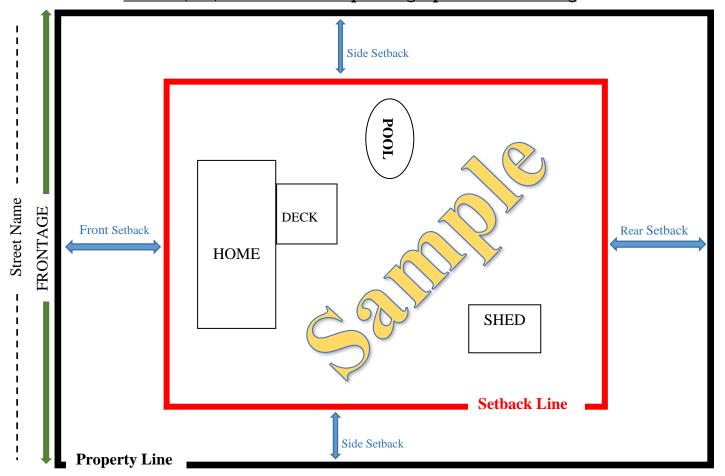

## Planning & Zoning Department

Phone: (860) 848-6779 Email: planningdept@montville-ct.org

| ZONE   | SQUARE  | ACRES | FRONTAGE | FRONT/REAR | SIDE |
|--------|---------|-------|----------|------------|------|
|        | FOOTAGE |       |          |            |      |
| R20    | 20,000  | 0.5   | 80'      | 40'        | 10'  |
| R40    | 40,000  | 1     | 150'     | 40'        | 15'  |
| R80    | 80,000  | 2     | 180'     | 50'        | 20'  |
| R120   | 120,000 | 3     | 200'     | 60'        | 25'  |
| WRP160 | 160,000 | 4     | 200'     | 75'        | 30'  |

|                             | Permit                   | Setback                      |
|-----------------------------|--------------------------|------------------------------|
| Sheds                       |                          |                              |
| Under 200 Sq. ft.           | Required / No Fee        | 10' from rear and side yards |
| 201-324 Sq. ft.             | Required \$85            | 10' from rear and side yards |
| Over 324 Sq. ft.            | Required \$85            | Zone Setbacks                |
| Pools, Decks, Garage        |                          |                              |
| Above Ground Pool           | Required \$85            | 10' from rear and side yards |
| In-Ground Pool              | Required \$85            | Zone Setbacks                |
| Decks, Garage, Addition     | Required \$85            | Zone Setbacks                |
| Other                       |                          |                              |
| Generators & Roof Mounted   | Not Required             |                              |
| Solar                       |                          |                              |
| Structure over 1,200 Sq. Ft | Commission Approval \$85 | Zone Setbacks                |