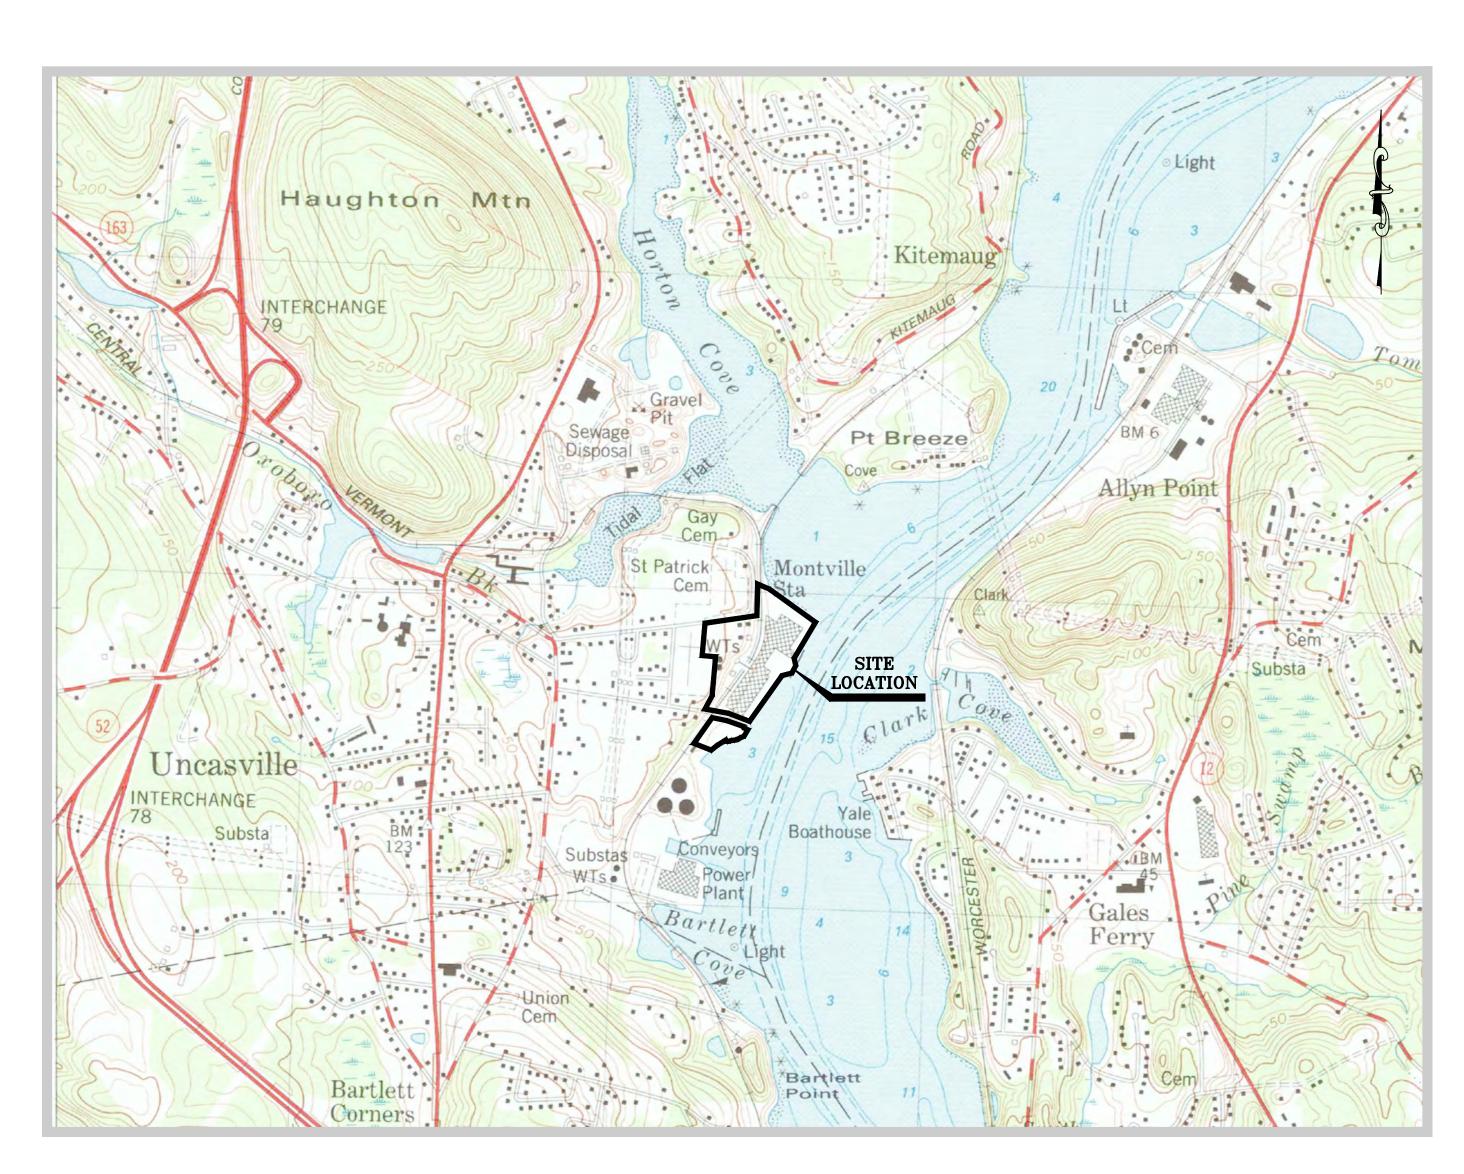

Site Location Map

Scale: 1" = 1000'

Note: Plan Set Signatures For Sheets 1-22

"APPROVED BY THE TOWN OF MONTVILLE PLANNING AND ZONING COMMISSION"

SIGNATURE OF CHAIRMAN OR SECRETARY DATE

CORRECT AS NOTED HEREON."