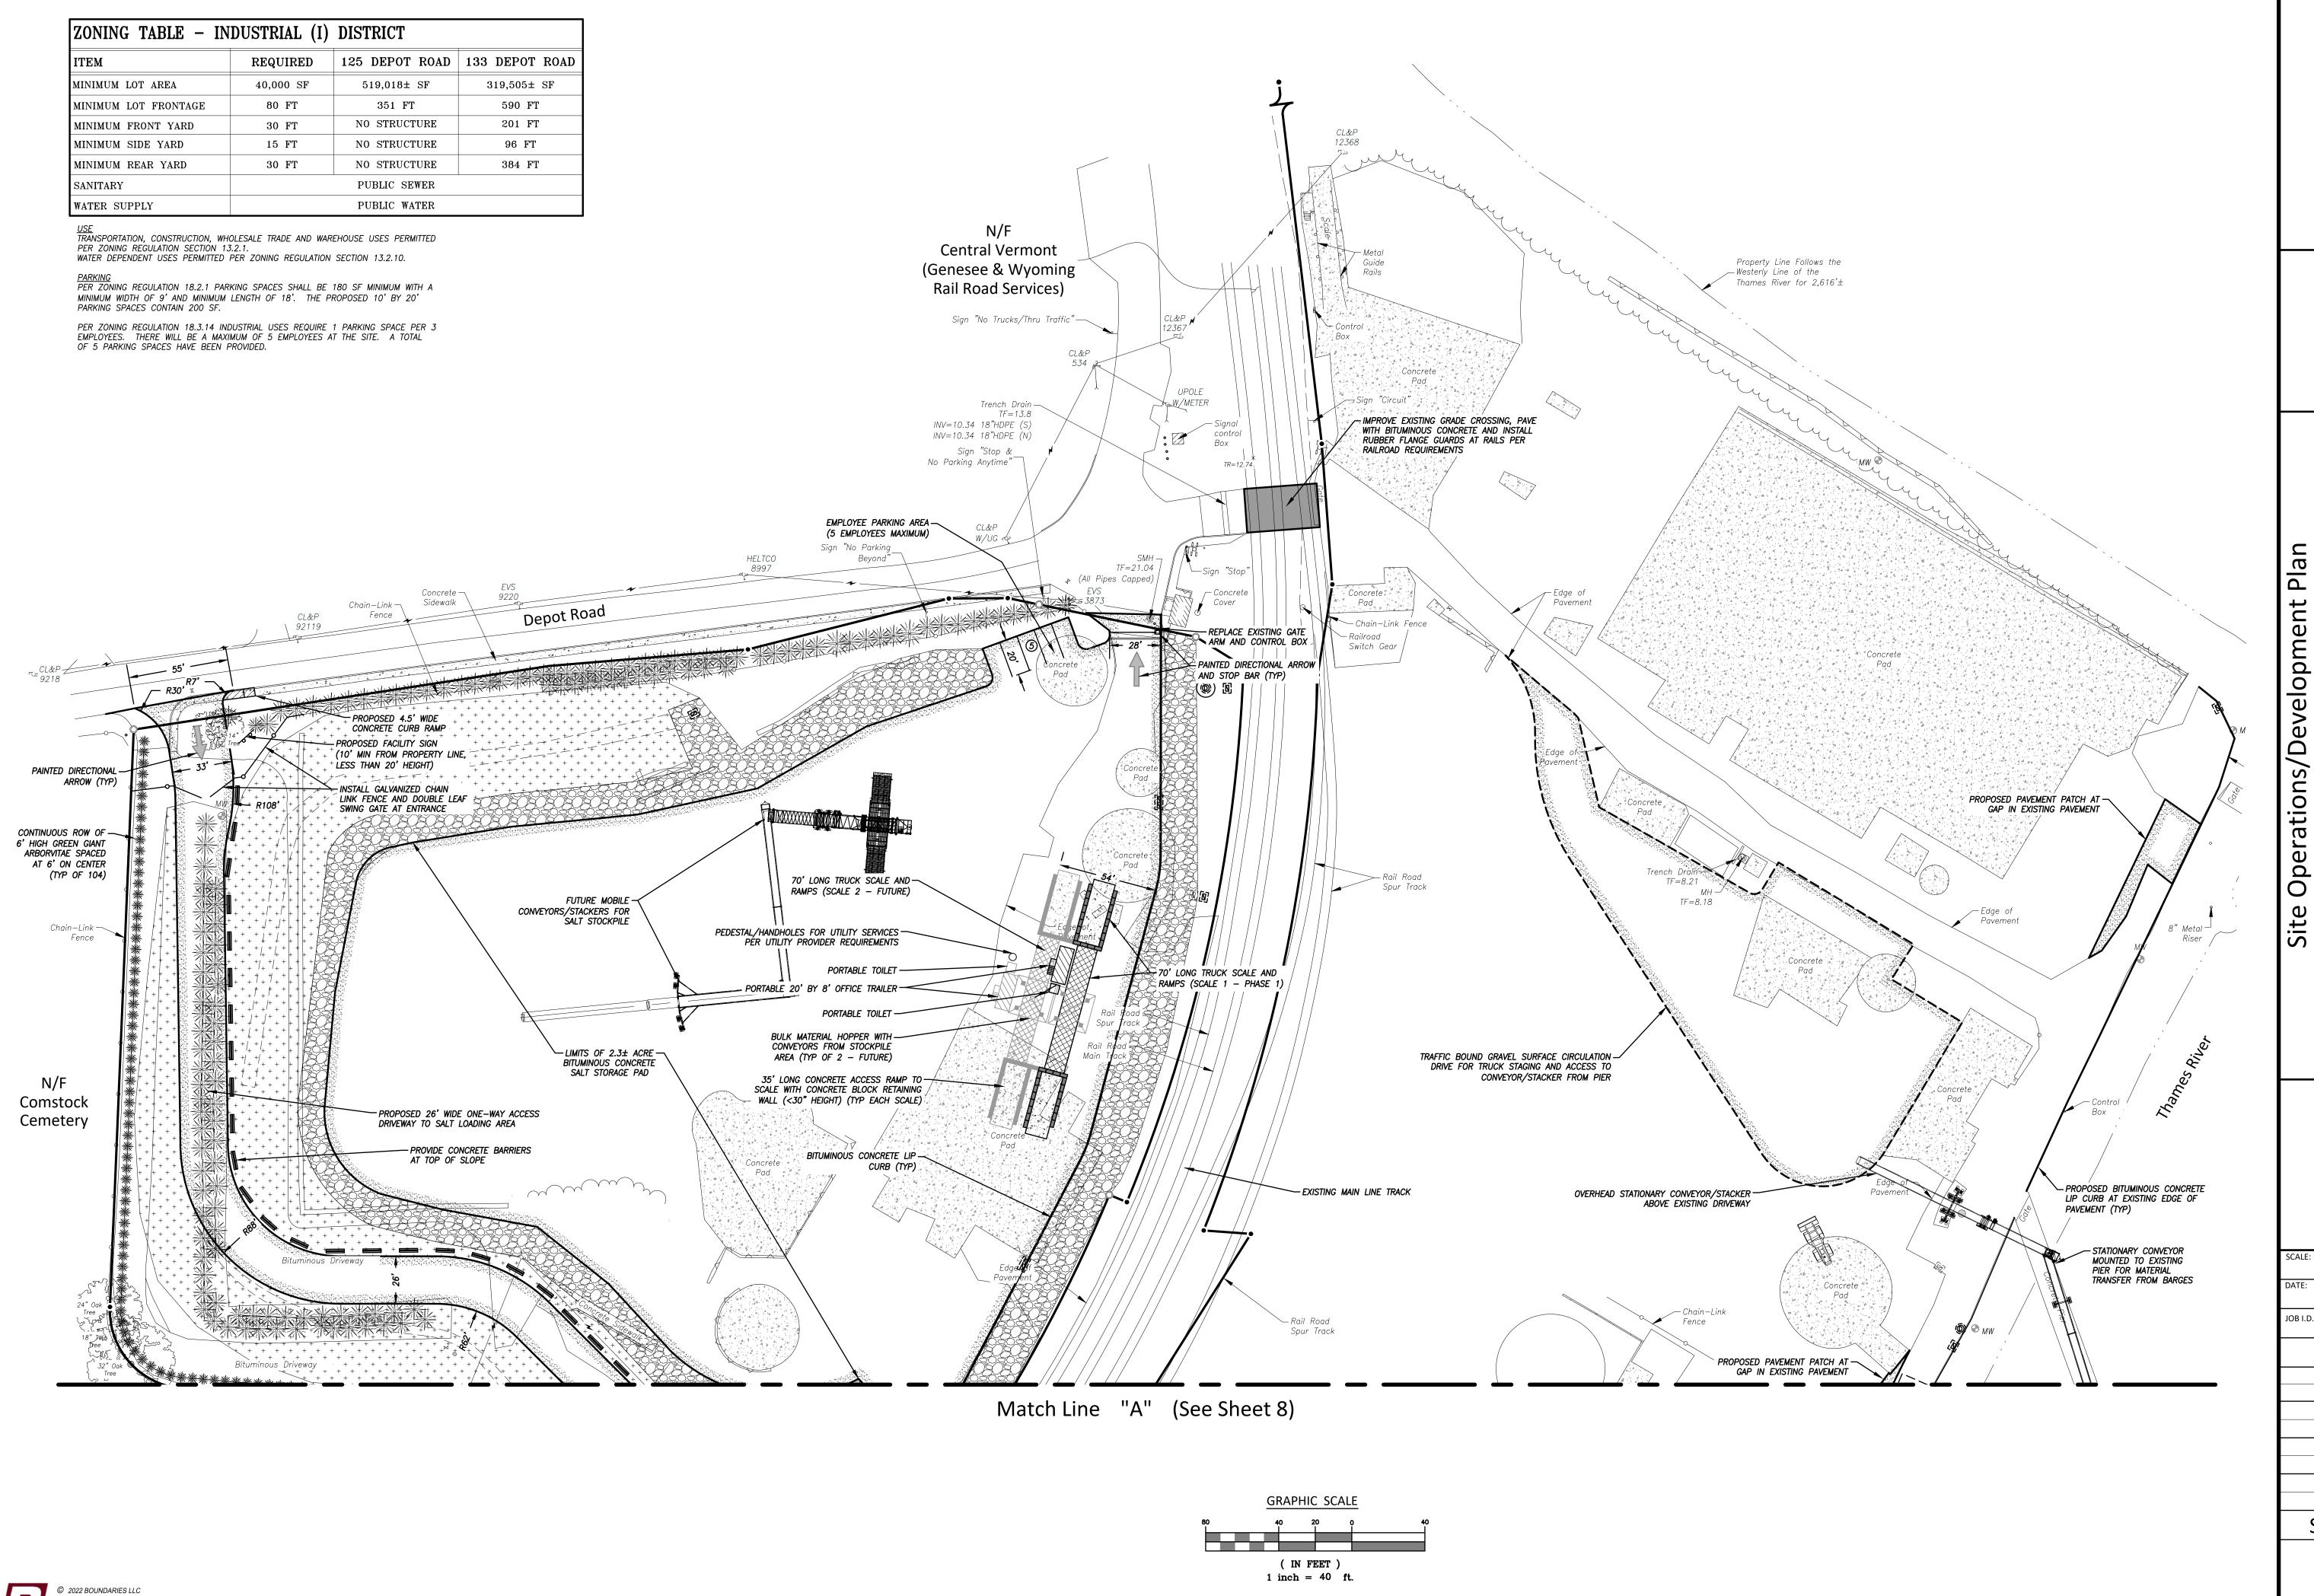

#### PHASE 1

CONSTRUCT NEW ACCESS DRIVEWAY AND SALT STORAGE PAD ON 133 DEPOT ROAD. IMPROVE ACCESS TO PIER AND INSTALL CONVEYORS FOR OFF-LOADING BARGE. STORMWATER MANAGEMENT IMPROVEMENTS ALONG SEA WALL.