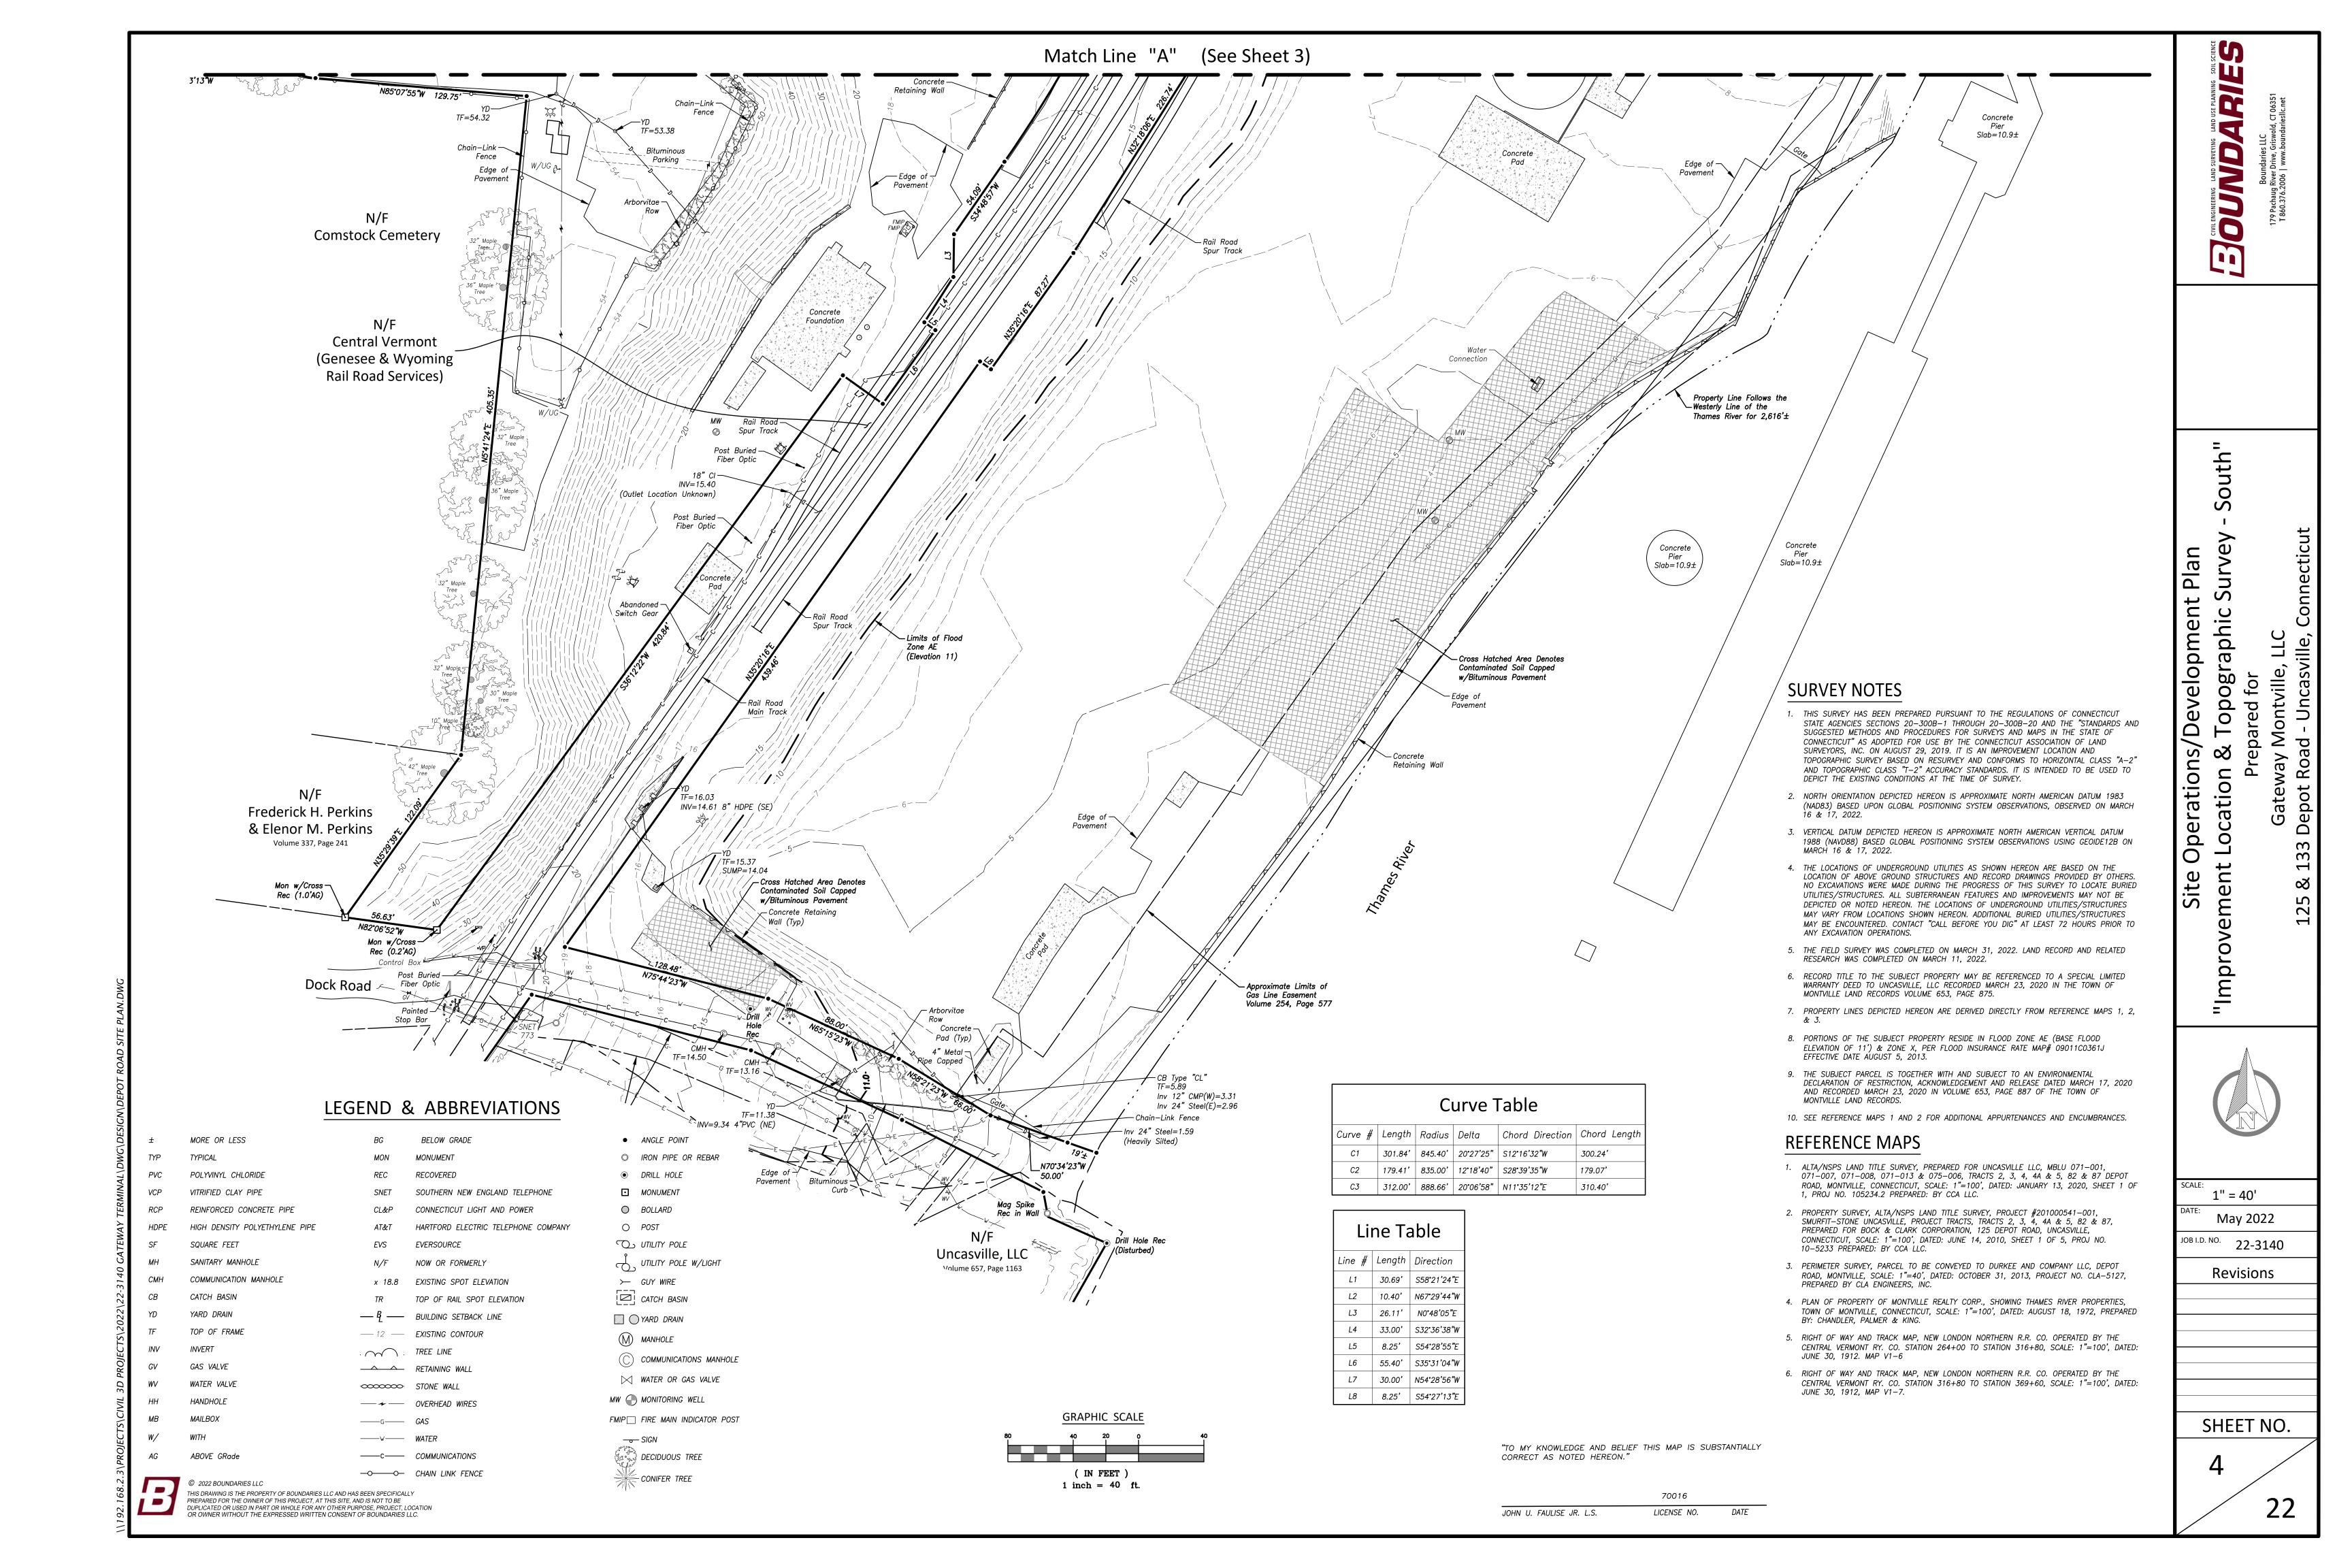

### Drawing Index

| Diawing muck |                                                      |
|--------------|------------------------------------------------------|
| Sheet No.    | Sheet Title                                          |
| 1            | Cover Sheet                                          |
| 2            | Overall Key Map                                      |
| 3            | Improvement Location & Topographic Survey - North    |
| 4            | Improvement Location & Topographic Survey - South    |
| 5            | Site Preparation/Erosion & Sediment Control Plan - N |
| 6            | Site Preparation/Erosion & Sediment Control Plan - S |
| 7            | Phase 1 Site Operations/Development Plan - North     |
| 8            | Phase 1 Site Operations/Development Plan - South     |
| 9            | Phase 1 Grading and Stormwater Plan - North          |
| 10           | Phase 1 Grading and Stormwater Plan - South          |
| 11           | Phase 2 Site Operations/Development Plan - North     |
| 12           | Phase 2 Site Operations/Development Plan - South     |
| 13           | Phase 2 Grading and Stormwater Plan - North          |
| 14           | Phase 2 Grading and Stormwater Plan - South          |
| 15           | Utility Improvements Plan                            |
| 16           | Proposed Access Driveway Plan & Profile              |
| 17           | 55 Dock Road Site Plan                               |
| 18           | Stormwater Pollution Prevention Notes                |
| 19           | Stormwater Pollution Prevention Notes and Details    |
| 20           | Notes and Details - 1                                |
| 21           | Notes and Details - 2                                |
| 22           | Adjacent Properties List and Zoning Map              |
|              |                                                      |