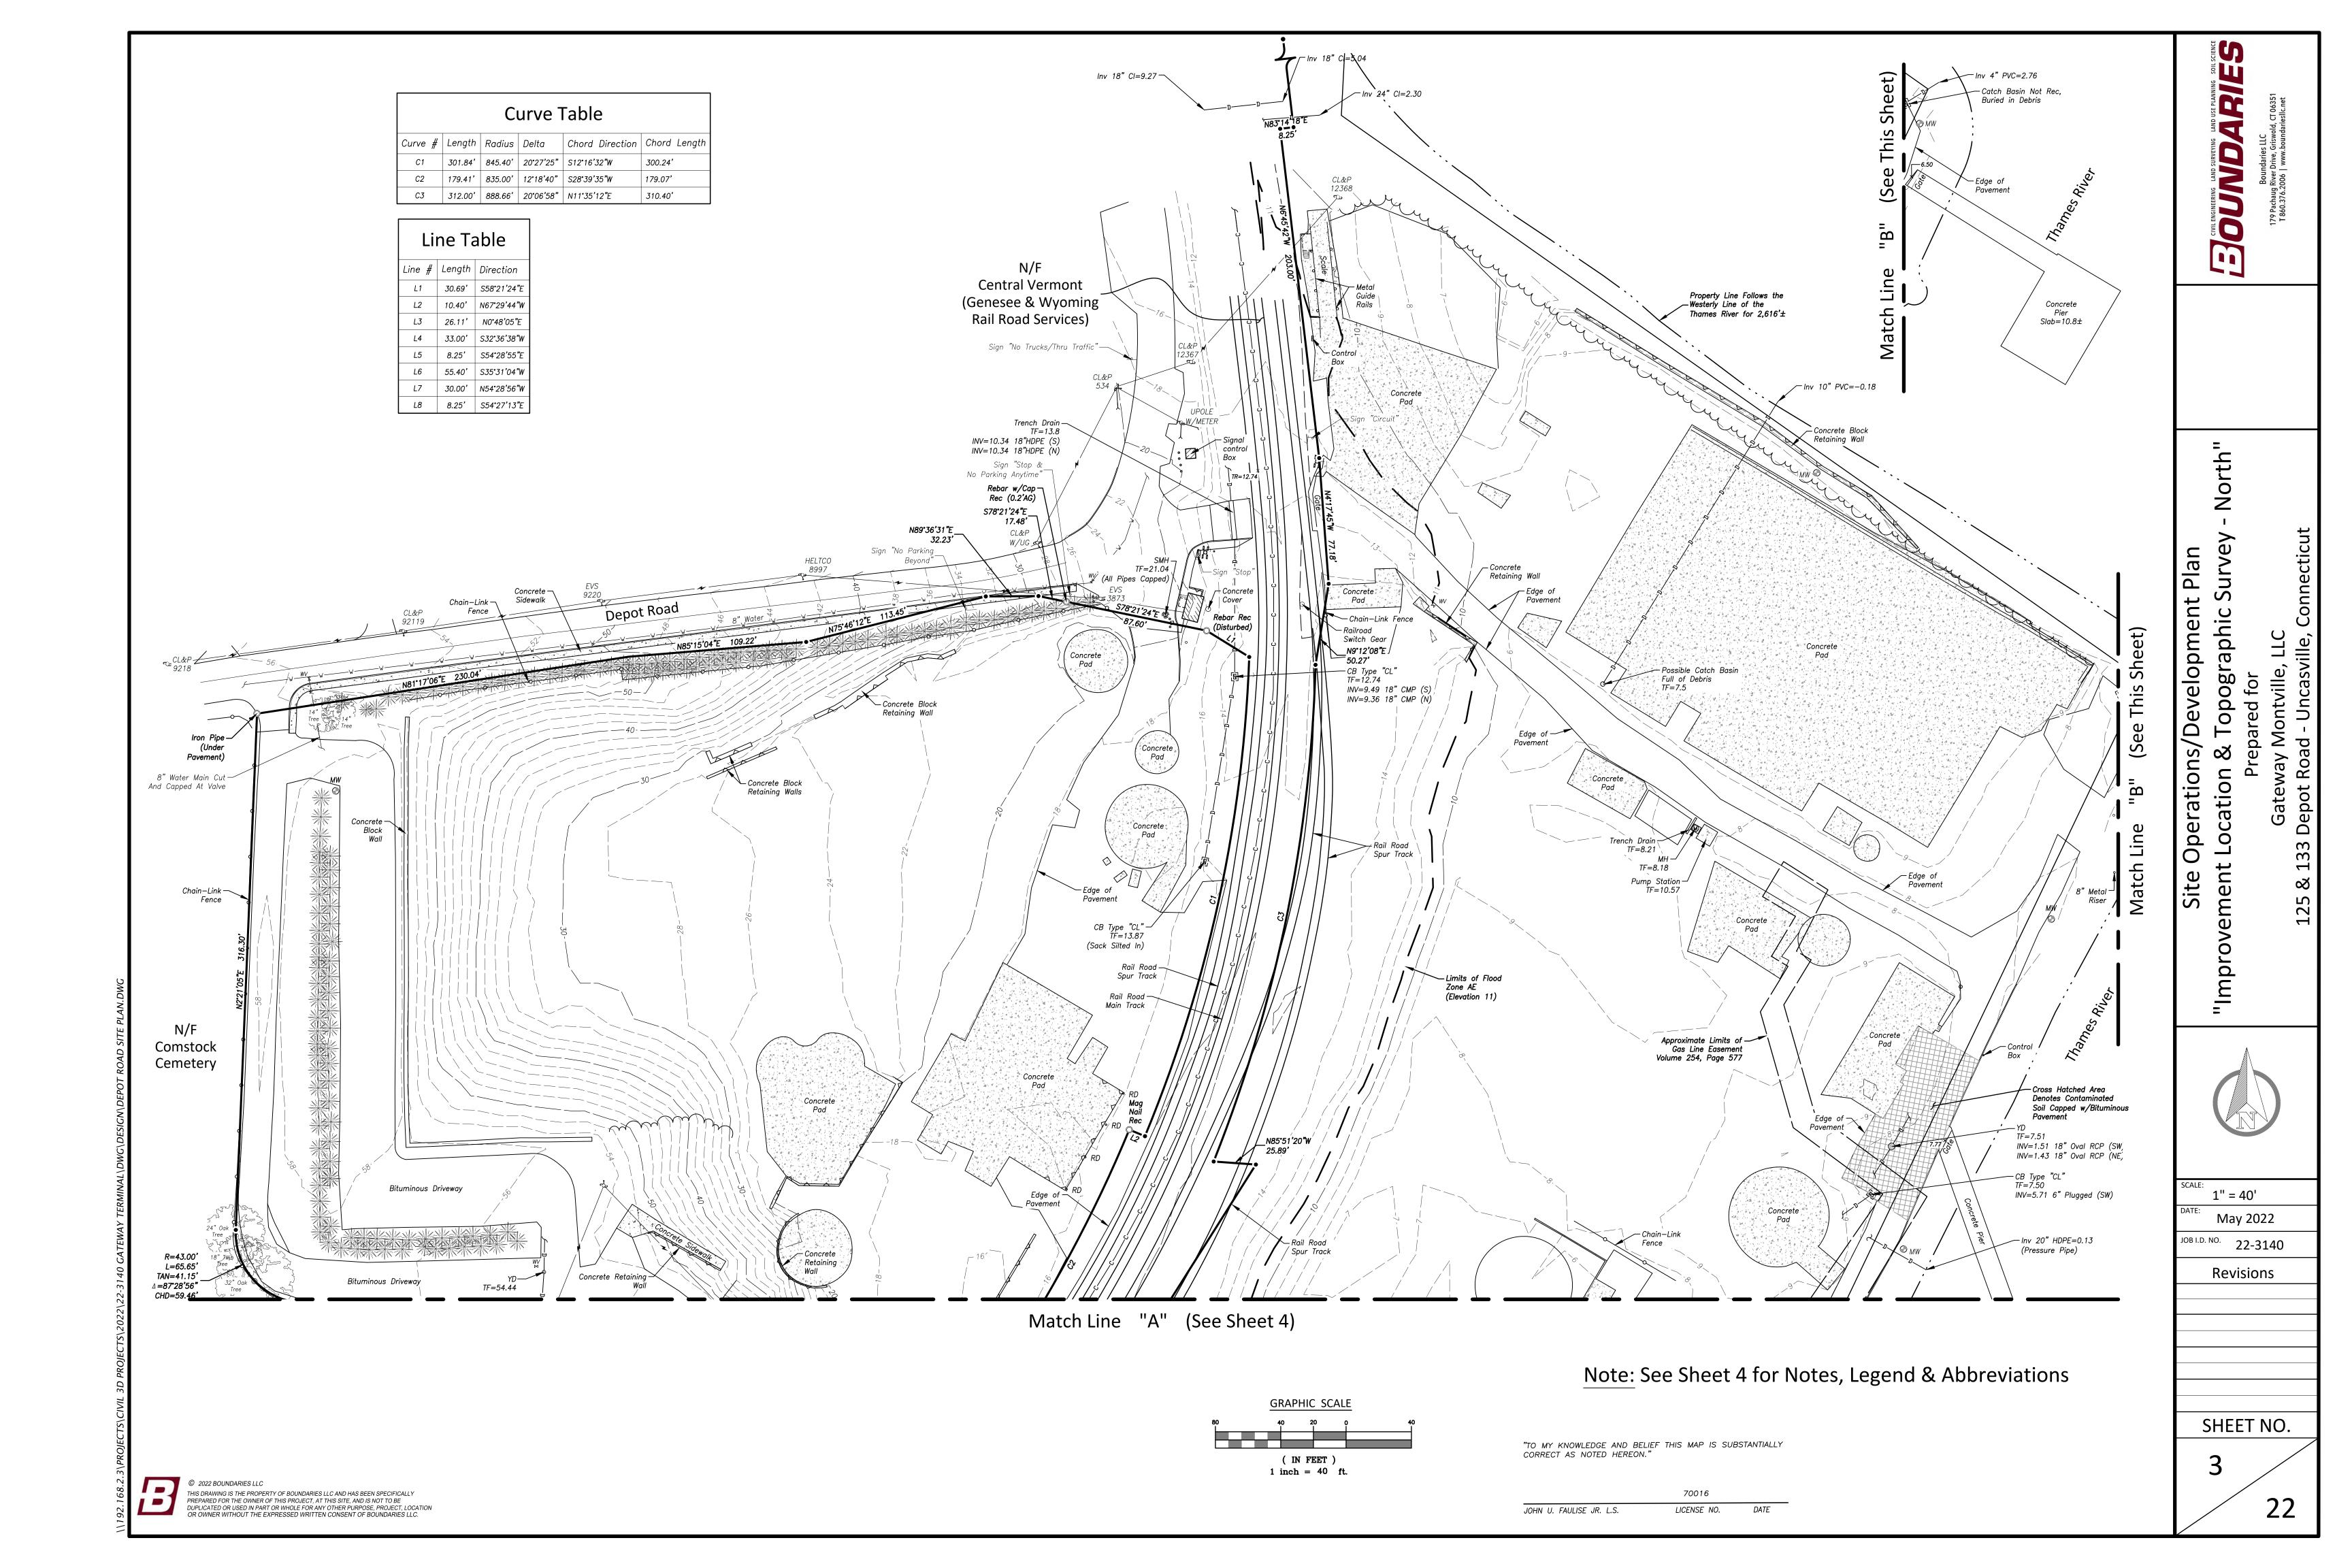

### Drawing Index

| Diawing muck |                                                      |
|--------------|------------------------------------------------------|
| Sheet No.    | Sheet Title                                          |
| 1            | Cover Sheet                                          |
| 2            | Overall Key Map                                      |
| 3            | Improvement Location & Topographic Survey - North    |
| 4            | Improvement Location & Topographic Survey - South    |
| 5            | Site Preparation/Erosion & Sediment Control Plan - N |
| 6            | Site Preparation/Erosion & Sediment Control Plan - S |
| 7            | Phase 1 Site Operations/Development Plan - North     |
| 8            | Phase 1 Site Operations/Development Plan - South     |
| 9            | Phase 1 Grading and Stormwater Plan - North          |
| 10           | Phase 1 Grading and Stormwater Plan - South          |
| 11           | Phase 2 Site Operations/Development Plan - North     |
| 12           | Phase 2 Site Operations/Development Plan - South     |
| 13           | Phase 2 Grading and Stormwater Plan - North          |
| 14           | Phase 2 Grading and Stormwater Plan - South          |
| 15           | Utility Improvements Plan                            |
| 16           | Proposed Access Driveway Plan & Profile              |
| 17           | 55 Dock Road Site Plan                               |
| 18           | Stormwater Pollution Prevention Notes                |
| 19           | Stormwater Pollution Prevention Notes and Details    |
| 20           | Notes and Details - 1                                |
| 21           | Notes and Details - 2                                |
| 22           | Adjacent Properties List and Zoning Map              |
|              |                                                      |