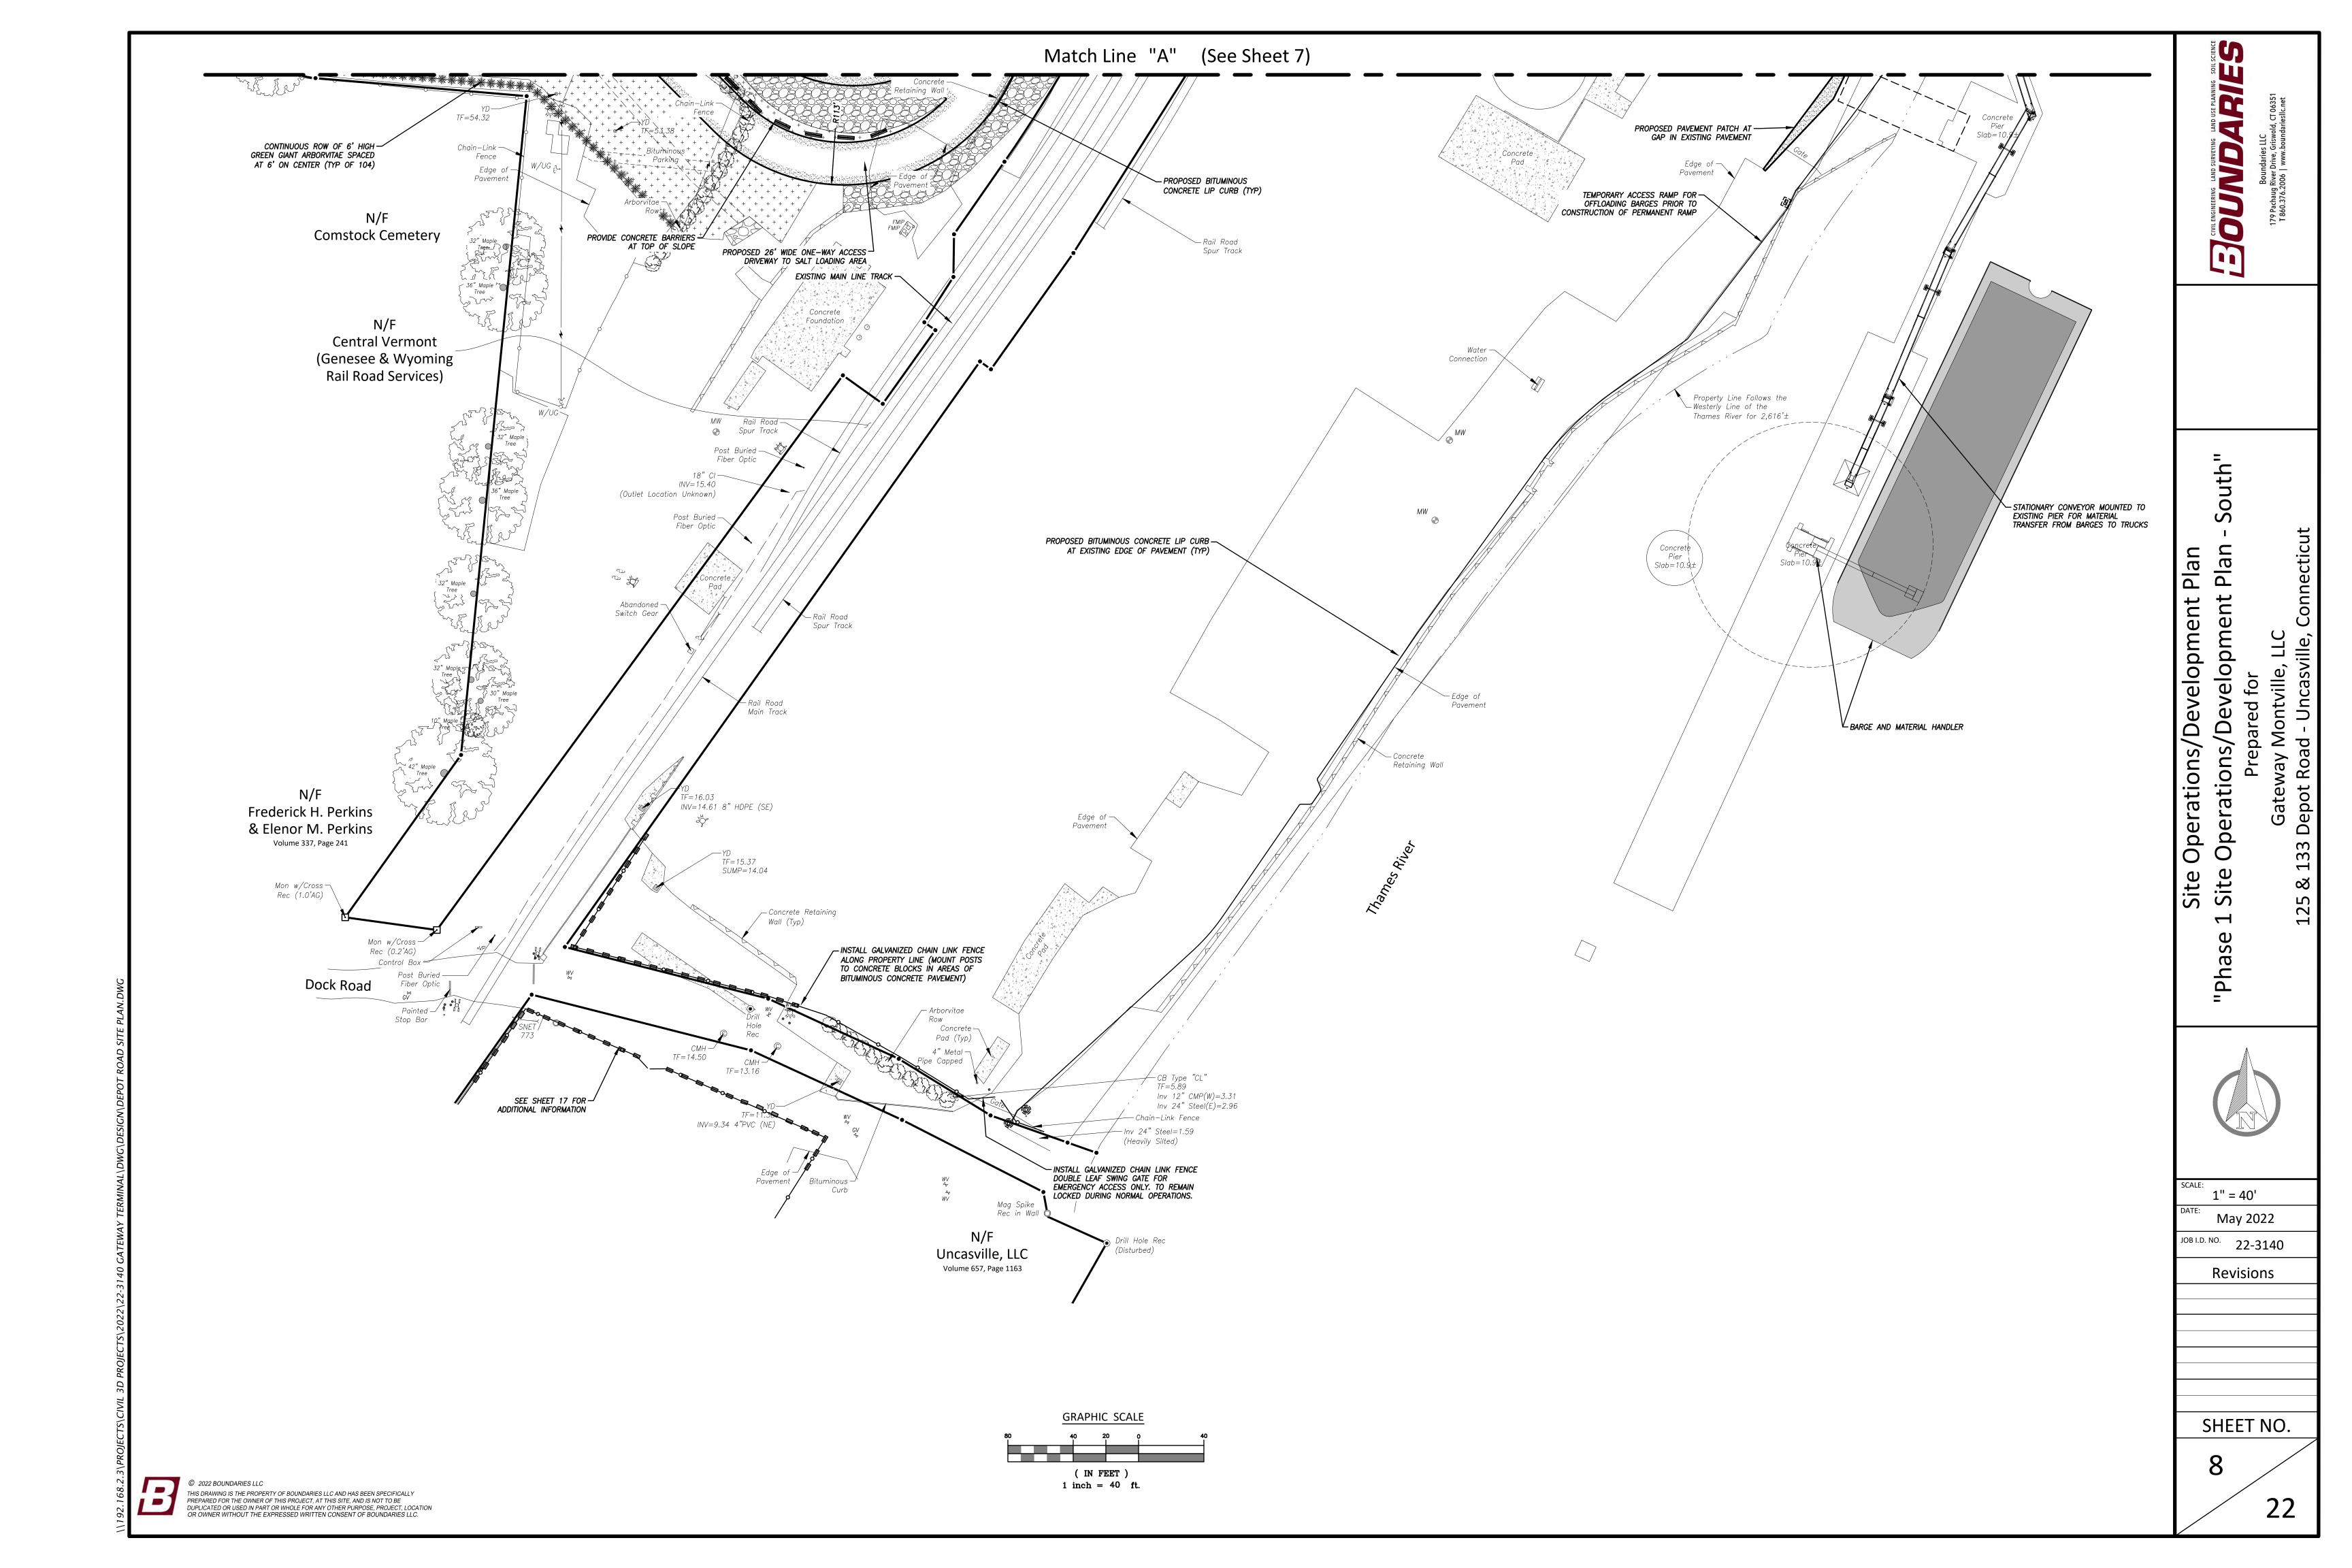

#### PHASE 1

CONSTRUCT NEW ACCESS DRIVEWAY AND SALT STORAGE PAD ON 133 DEPOT ROAD. IMPROVE ACCESS TO PIER AND INSTALL CONVEYORS FOR OFF-LOADING BARGE. STORMWATER MANAGEMENT IMPROVEMENTS ALONG SEA WALL.