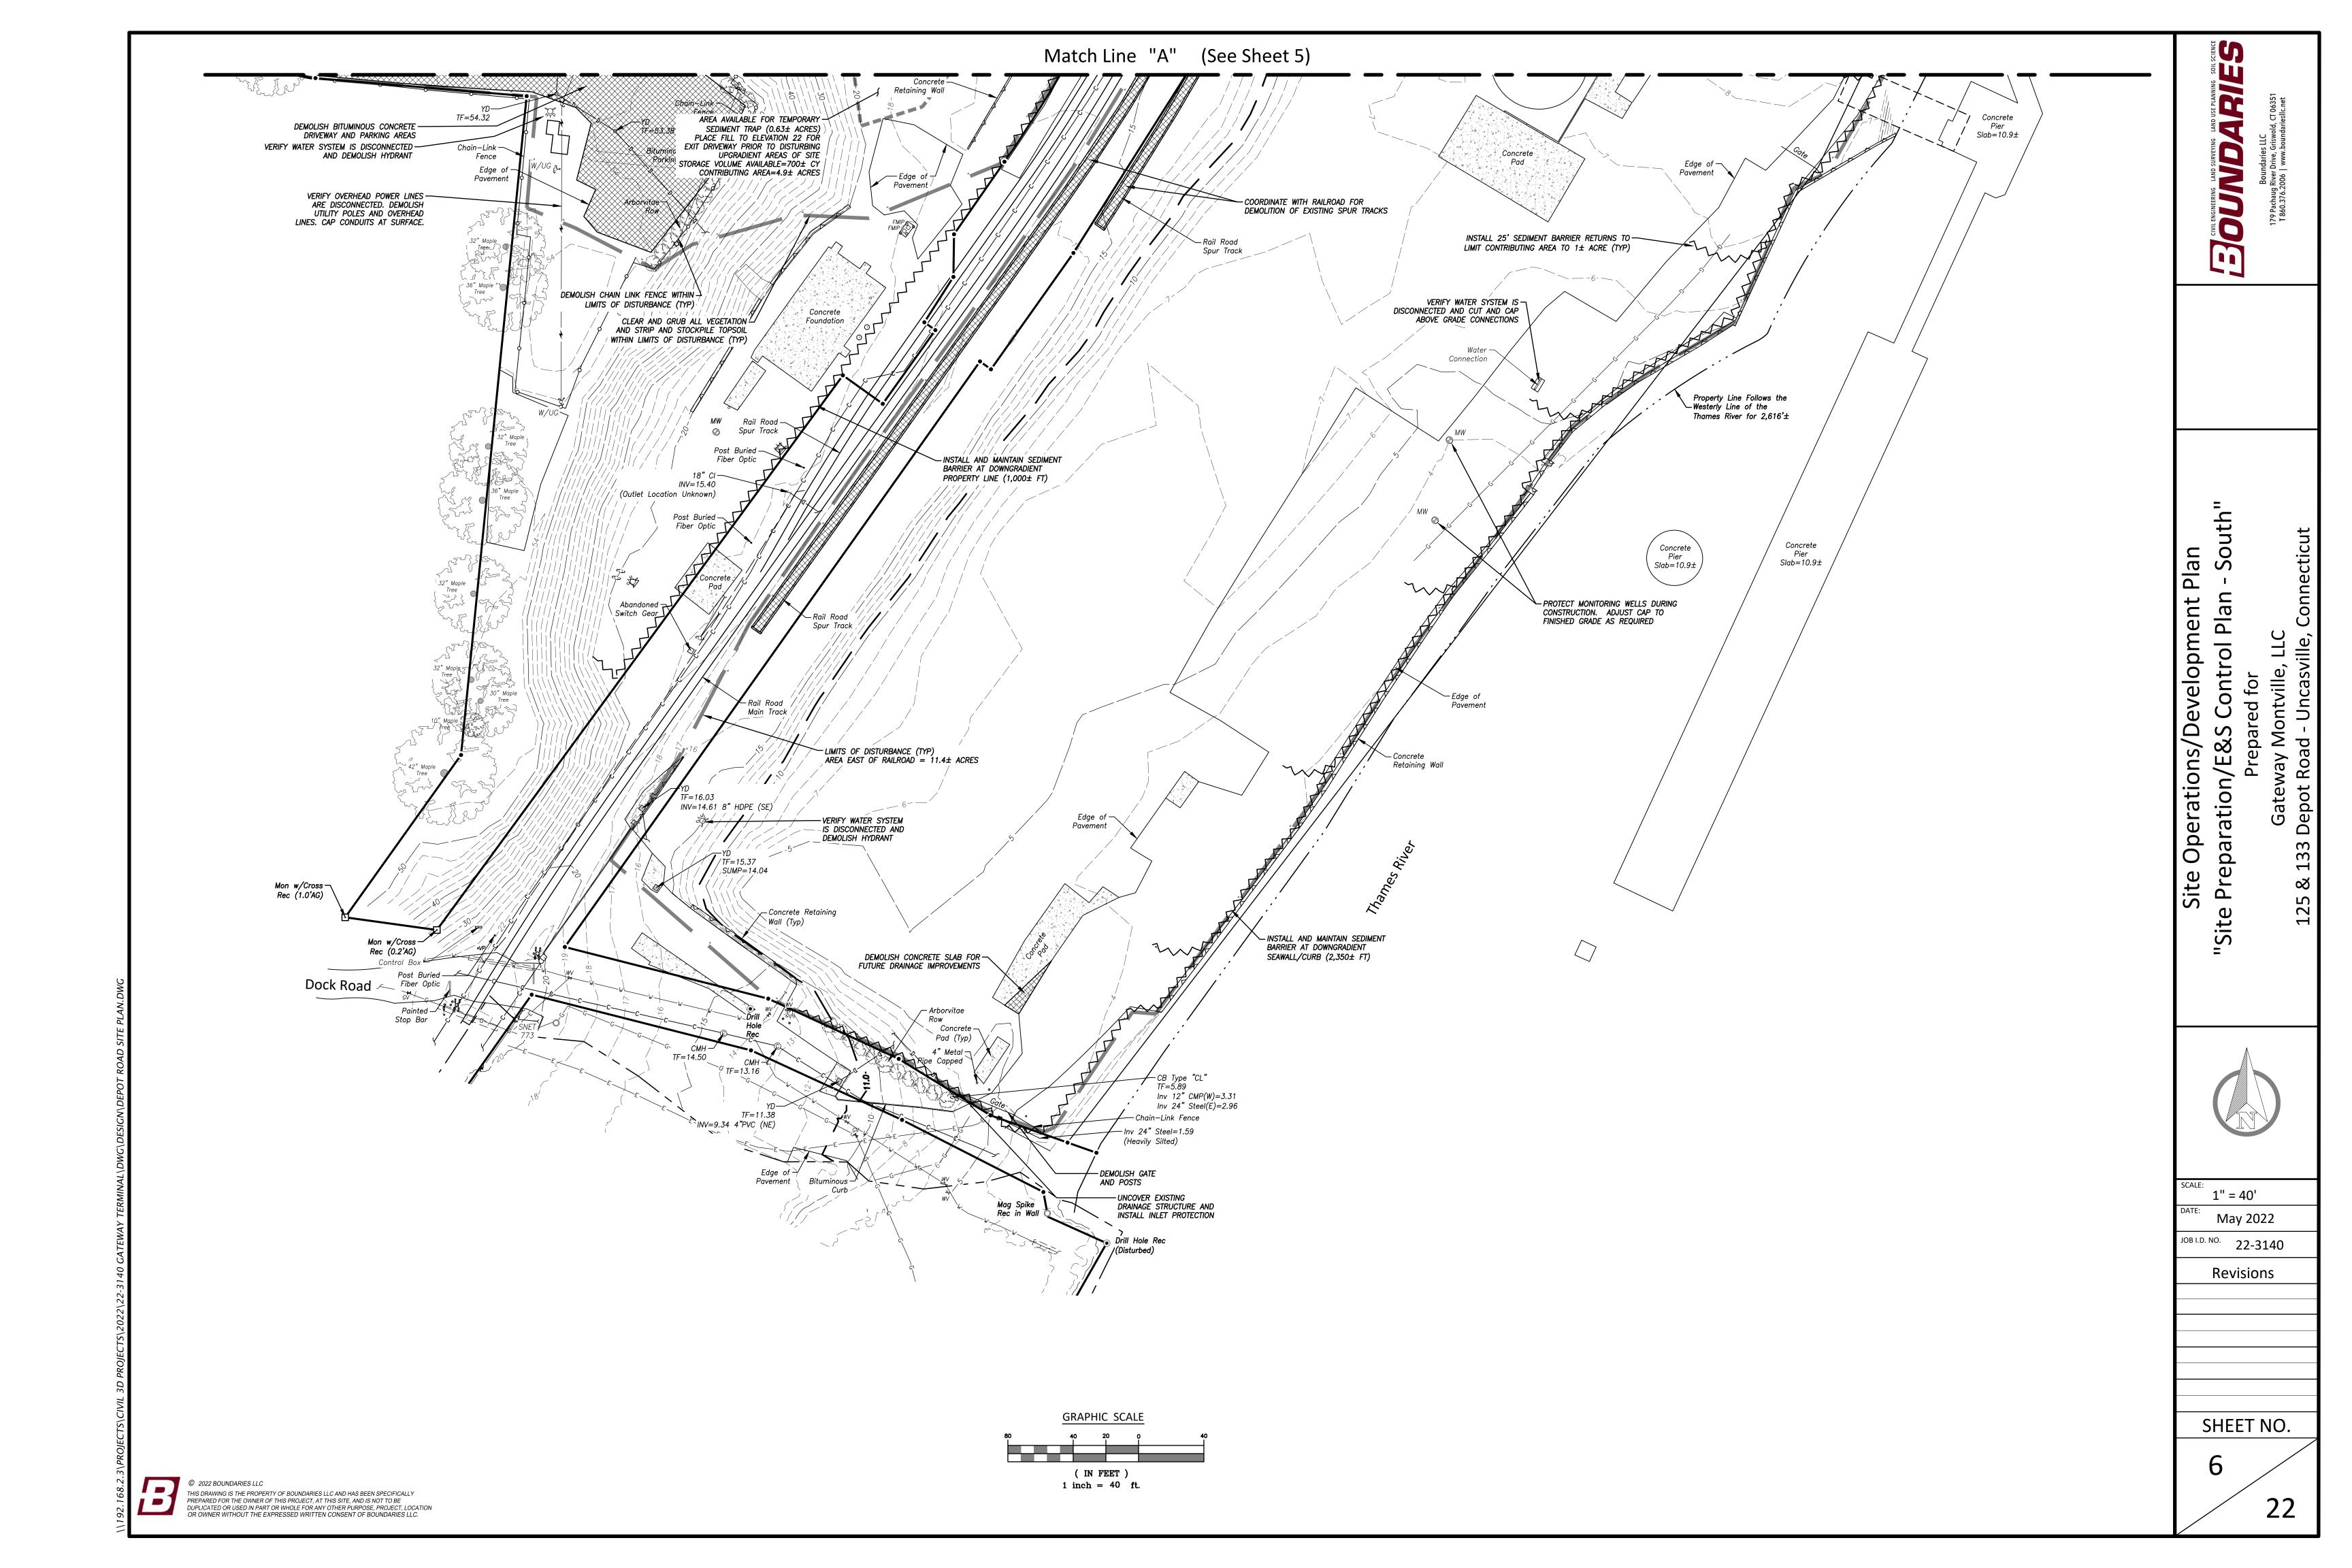

#### PHASE 1

CONSTRUCT NEW ACCESS DRIVEWAY AND SALT STORAGE PAD ON 133 DEPOT ROAD. IMPROVE ACCESS TO PIER AND INSTALL CONVEYORS FOR OFF-LOADING BARGE. STORMWATER MANAGEMENT IMPROVEMENTS ALONG SEA WALL.

#### PHASE 2A

PLACE 23,700± CUBIC YARDS OF FILL FOR FUTURE RAIL SIDINGS ON 4.9± ACRE AREA OF 125 DEPOT ROAD. CONSTRUCT NEW ACCESS DRIVEWAY ON 125 DEPOT ROAD AND INSTALL STORMWATER MANAGEMENT IMPROVEMENTS TO COLLECT AND TREAT RUNOFF PRIOR TO DISCHARGE.