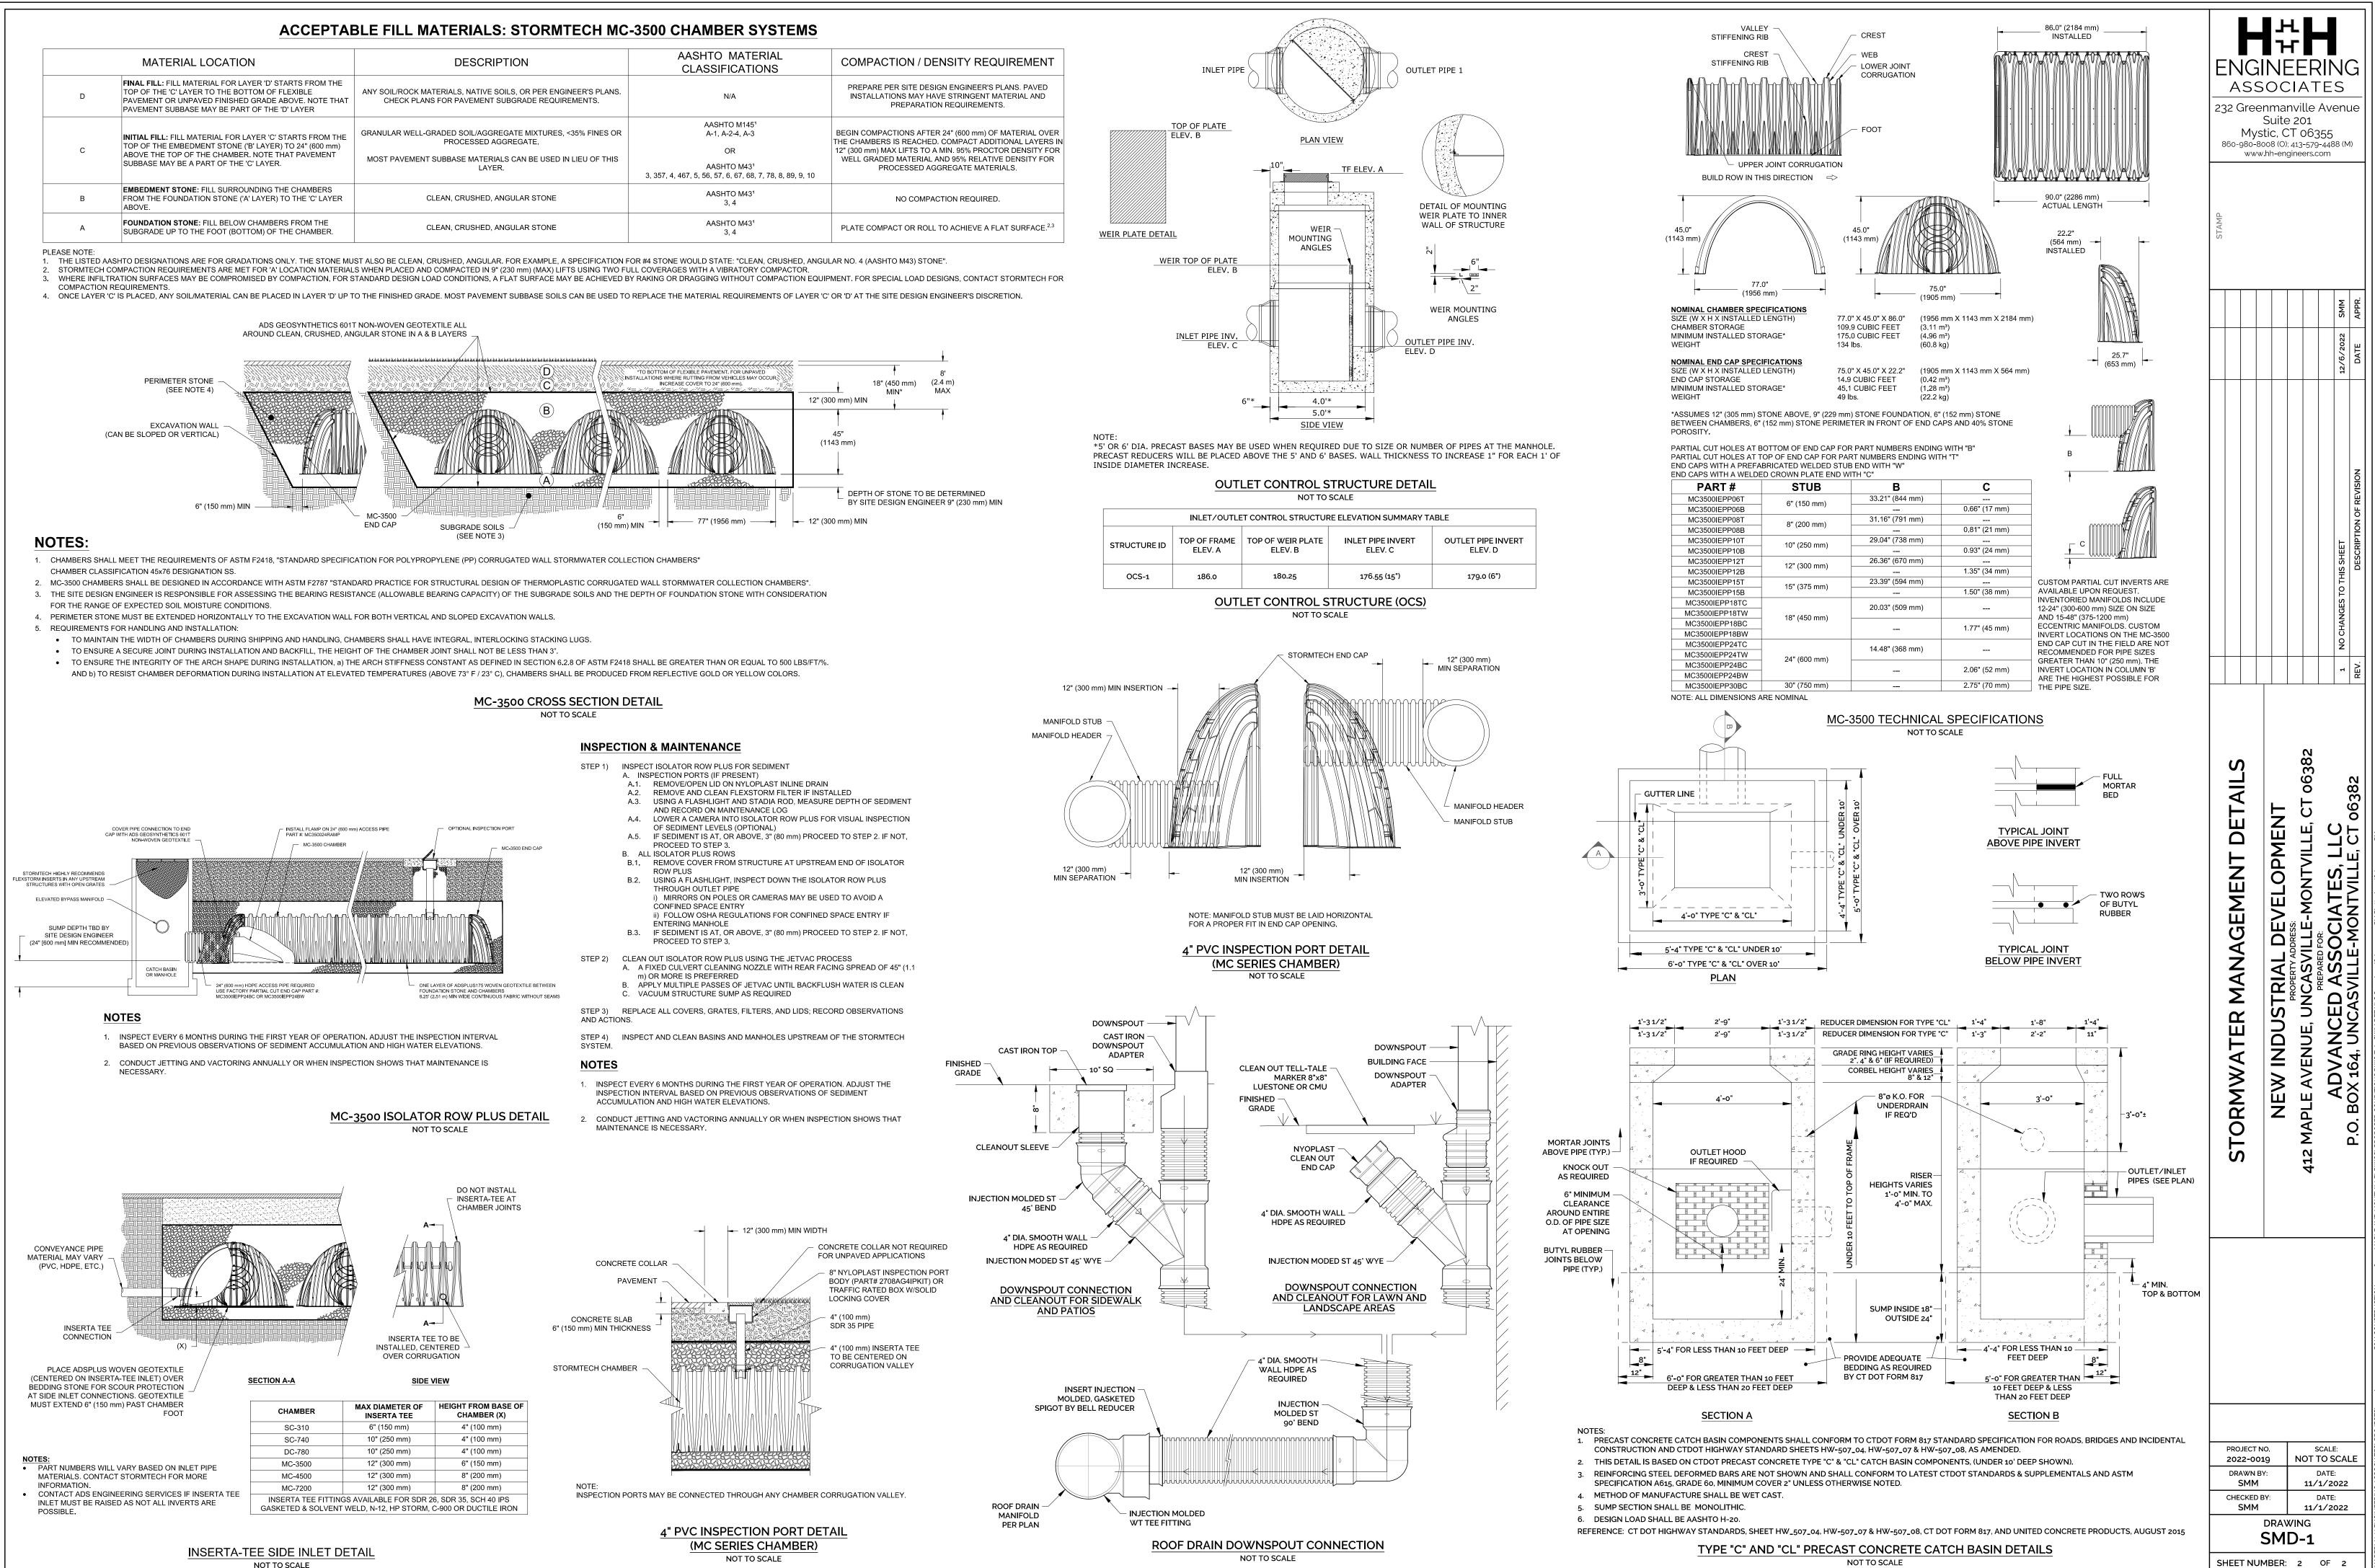

NOT TO SCALE

|           | COMPACTION / DENSITY REQUIREMENT                                                                                                                                                                                                                                  |
|-----------|-------------------------------------------------------------------------------------------------------------------------------------------------------------------------------------------------------------------------------------------------------------------|
|           | PREPARE PER SITE DESIGN ENGINEER'S PLANS. PAVED<br>INSTALLATIONS MAY HAVE STRINGENT MATERIAL AND<br>PREPARATION REQUIREMENTS.                                                                                                                                     |
| 89, 9, 10 | BEGIN COMPACTIONS AFTER 24" (600 mm) OF MATERIAL OVER<br>THE CHAMBERS IS REACHED. COMPACT ADDITIONAL LAYERS II<br>12" (300 mm) MAX LIFTS TO A MIN. 95% PROCTOR DENSITY FOR<br>WELL GRADED MATERIAL AND 95% RELATIVE DENSITY FOR<br>PROCESSED AGGREGATE MATERIALS. |
|           | NO COMPACTION REQUIRED.                                                                                                                                                                                                                                           |
|           |                                                                                                                                                                                                                                                                   |

| NOT TO SCALE                                           |                         |                              |                              |                               |  |
|--------------------------------------------------------|-------------------------|------------------------------|------------------------------|-------------------------------|--|
| INLET/OUTLET CONTROL STRUCTURE ELEVATION SUMMARY TABLE |                         |                              |                              |                               |  |
| STRUCTURE ID                                           | TOP OF FRAME<br>ELEV. A | TOP OF WEIR PLATE<br>ELEV. B | INLET PIPE INVERT<br>ELEV. C | OUTLET PIPE INVERT<br>ELEV. D |  |
| OCS-1                                                  | 186.0                   | 180.25                       | 176.55 (15")                 | 179.0 (6")                    |  |