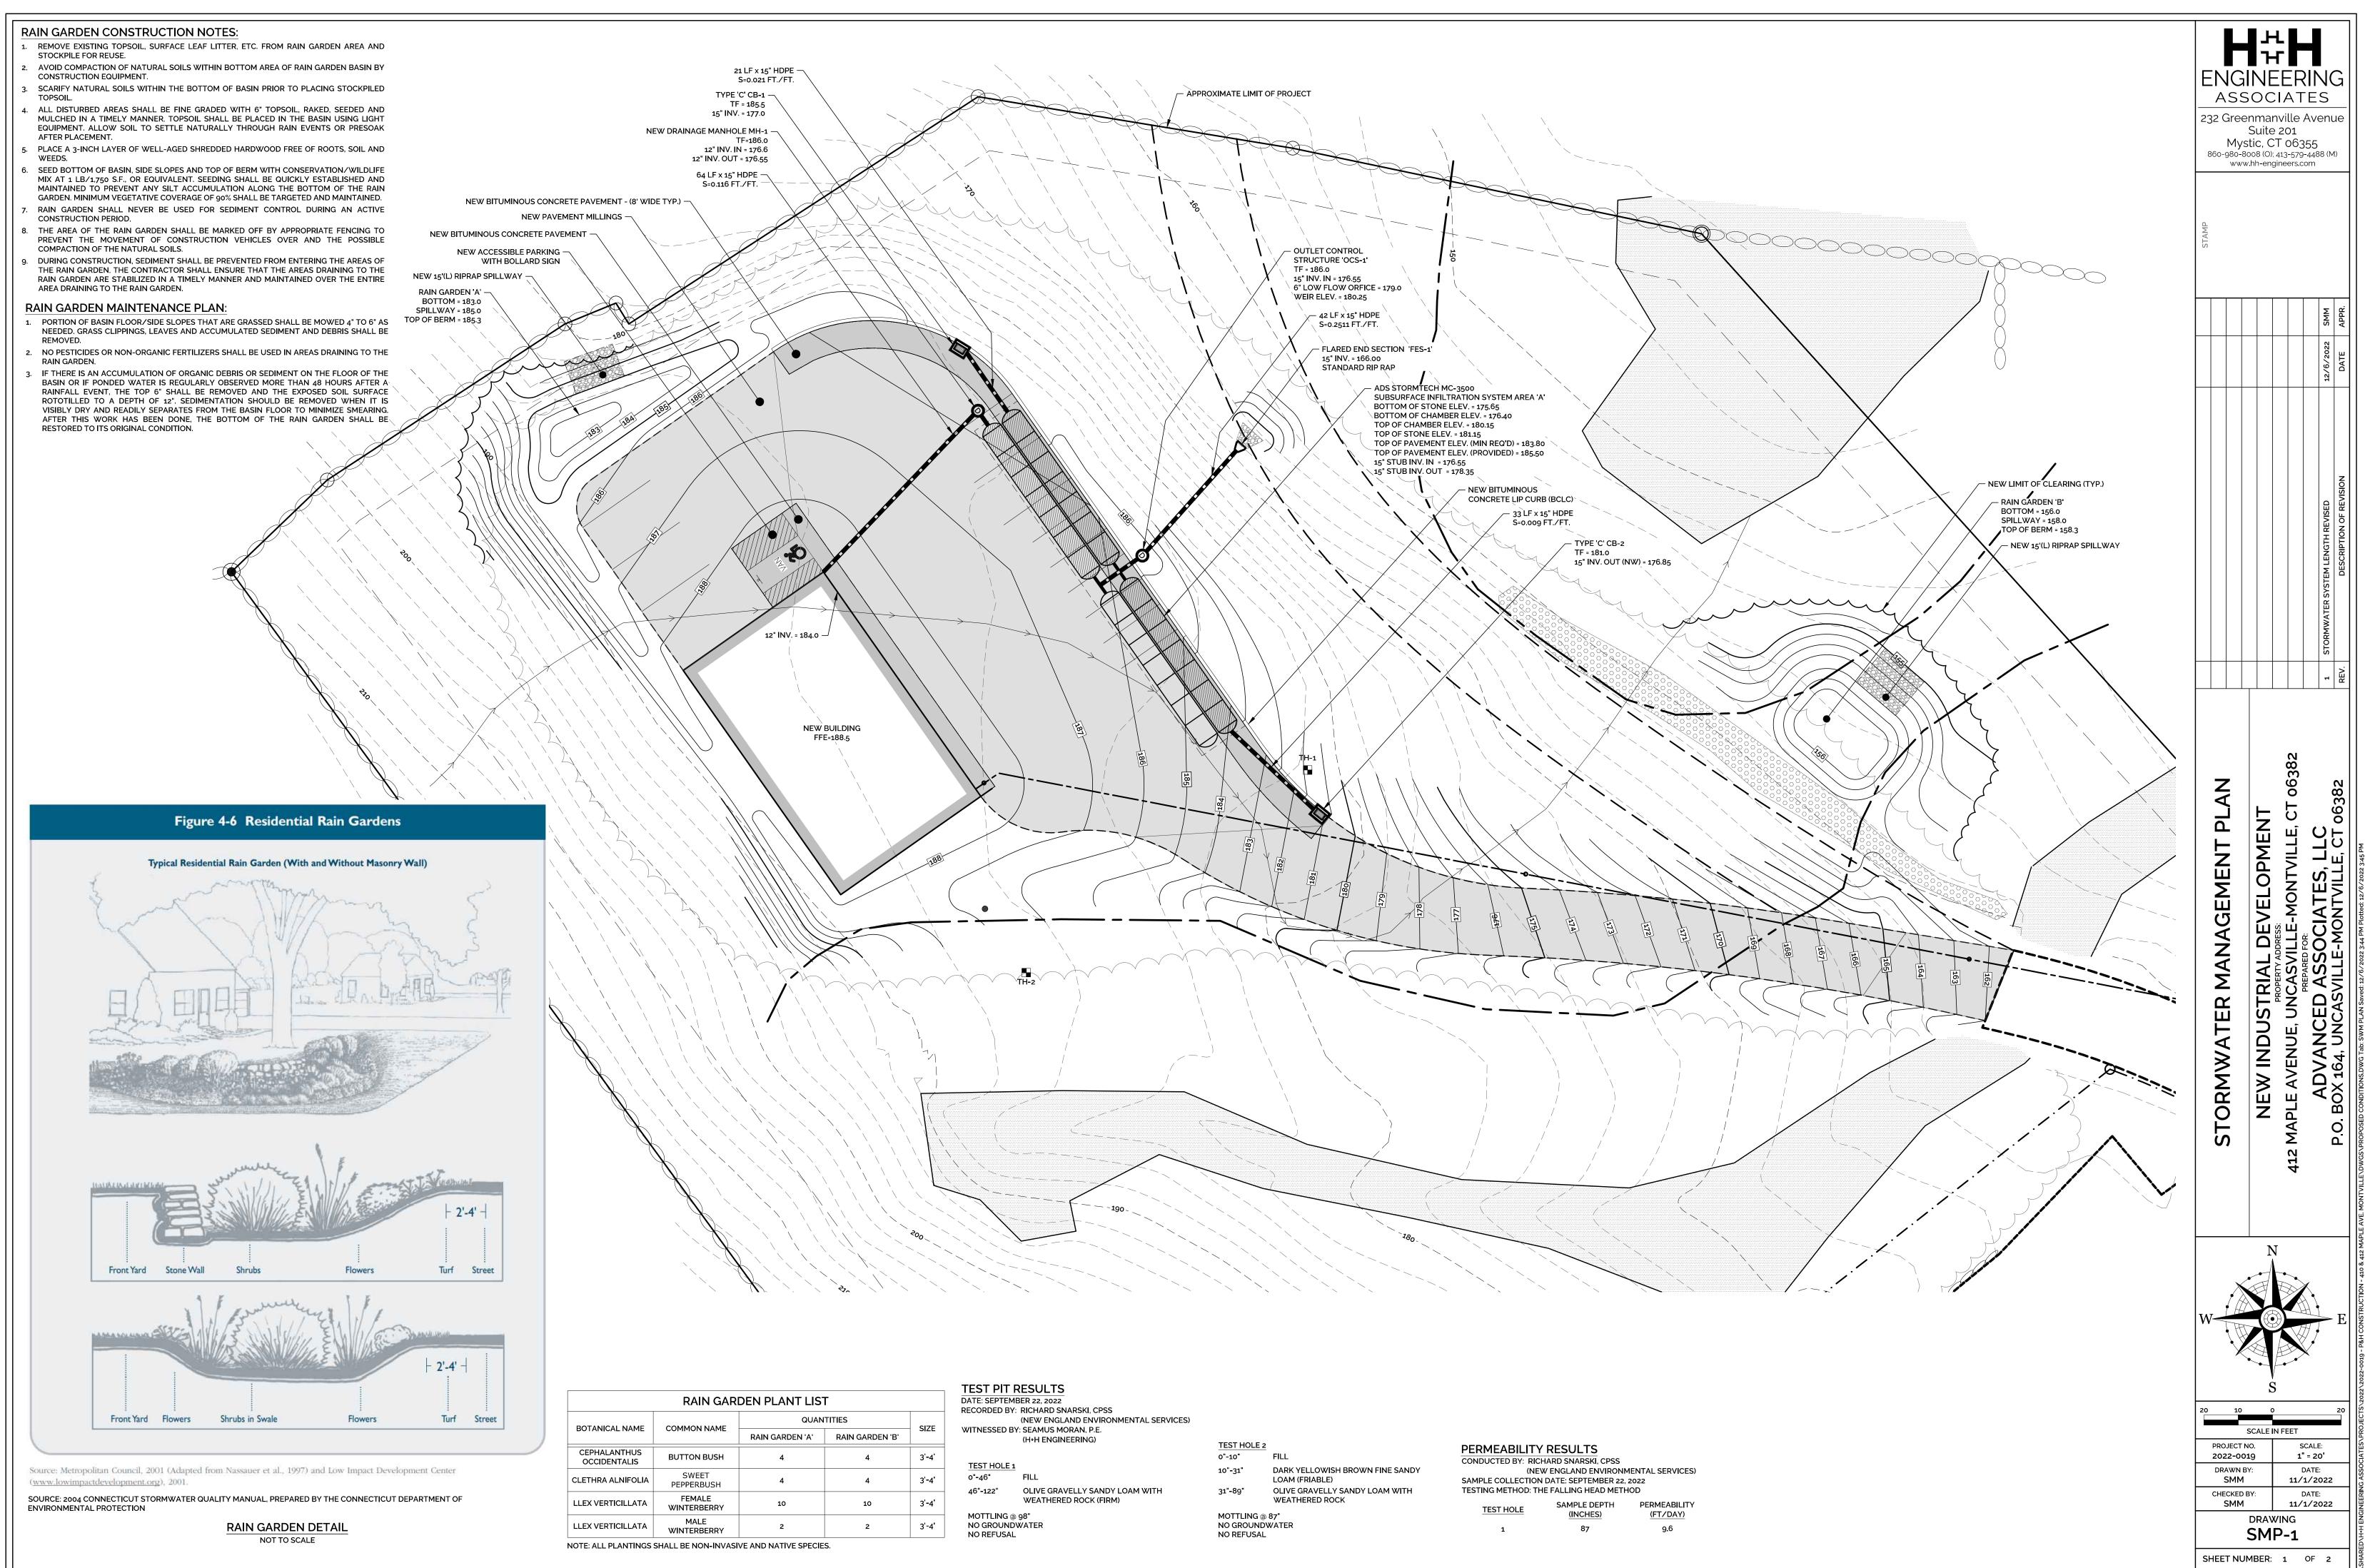

| NT LIST                 |                    |  |  |  |  |  |
|-------------------------|--------------------|--|--|--|--|--|
| QUANTITIES              | SIZE               |  |  |  |  |  |
| DEN 'A' RAIN GARDEN 'B' | SIZE               |  |  |  |  |  |
| 4                       | 3'-4'              |  |  |  |  |  |
| 4                       | 3'-4'              |  |  |  |  |  |
| 10                      | 3-4                |  |  |  |  |  |
| 2                       | 3'-4'              |  |  |  |  |  |
| VE SPECIES.             | 10 3'-4'   2 3'-4' |  |  |  |  |  |