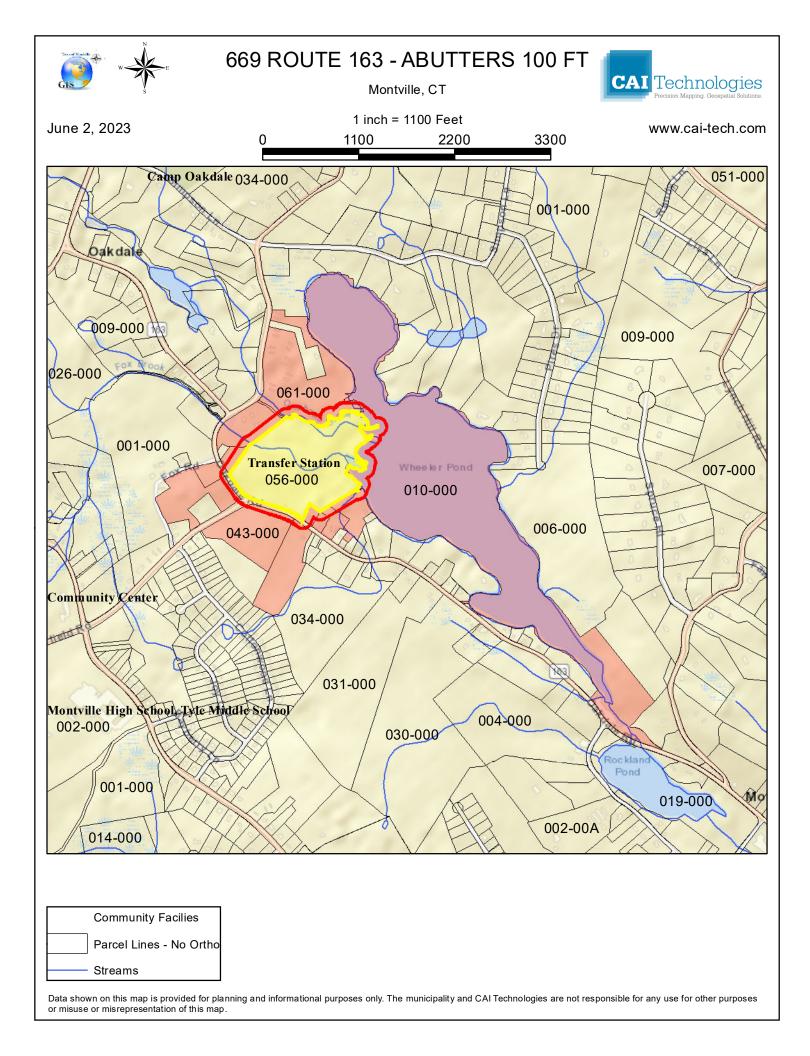

Attachment 3 - Abutter Information

#### **Subject Property:**

| Parcel Number:<br>CAMA Number:<br>Property Address: | 038-056-000<br>038-056-000                  | Mailing Address: | MONTVILLE TOWN OF (TRANSFER<br>STATION)<br>310 NORWICH NL TPKE<br>UNCASVILLE, CT 06382                                       |
|-----------------------------------------------------|---------------------------------------------|------------------|------------------------------------------------------------------------------------------------------------------------------|
| Abutters:                                           |                                             |                  |                                                                                                                              |
| Parcel Number:                                      | 030-012-000                                 | Mailing Address: | BIRKBECK ARTHUR & HELENA                                                                                                     |
| CAMA Number:                                        | 030-012-000                                 |                  | 637 ROUTE 163                                                                                                                |
| Property Address:                                   | 637 ROUTE 163                               |                  | MONTVILLE, CT 06353                                                                                                          |
| Parcel Number:                                      | 030-013-000                                 | Mailing Address: | RHEAUME DANIEL                                                                                                               |
| CAMA Number:                                        | 030-013-000                                 |                  | 631 ROUTE 163                                                                                                                |
| Property Address:                                   | 631 ROUTE 163                               |                  | OAKDALE, CT 06370                                                                                                            |
| Parcel Number:                                      | 030-014-000                                 | Mailing Address: | DR PROPERTY CARE LLC                                                                                                         |
| CAMA Number:                                        | 030-014-000                                 |                  | 625 ROUTE 163                                                                                                                |
| Property Address:                                   | 625 ROUTE 163                               |                  | MONTVILLE, CT 06353                                                                                                          |
| Parcel Number:                                      | 030-014-000                                 | Mailing Address: | DR PROPERTY CARE LLC                                                                                                         |
| CAMA Number:                                        | 030-014-T01                                 |                  | 625 ROUTE 163                                                                                                                |
| Property Address:                                   | 625 ROUTE 163                               |                  | MONTVILLE, CT 06353                                                                                                          |
| Parcel Number:                                      | 030-020-000                                 | Mailing Address: | EMILYTA BENJAMIN G                                                                                                           |
| CAMA Number:                                        | 030-020-000                                 |                  | 603 ROUTE 163                                                                                                                |
| Property Address:                                   | 603 ROUTE 163                               |                  | MONTVILLE, CT 063539700                                                                                                      |
| Parcel Number:                                      | 030-039-000                                 | Mailing Address: | KAIKA NICHOLAS                                                                                                               |
| CAMA Number:                                        | 030-039-000                                 |                  | 17 THAMESVIEW RD                                                                                                             |
| Property Address:                                   | 636 ROUTE 163                               |                  | NORWICH, CT 06360                                                                                                            |
| Parcel Number:                                      | 030-043-000                                 | Mailing Address: | CHESTERFIELD HILLS ESTATES INC                                                                                               |
| CAMA Number:                                        | 030-043-000                                 |                  | 775 WANTAGH AVE                                                                                                              |
| Property Address:                                   | 2 CHESTERFIELD RD                           |                  | WANTAGH, NY 11793                                                                                                            |
| Parcel Number:<br>CAMA Number:<br>Property Address: | 031-010-000<br>031-010-000<br>469 ROUTE 163 | Mailing Address: | WISNIEWSKI THEODORE T SR REV<br>LVNG TR C/O THEODORE WISNIEWSKI<br>JR<br>996 NORWICH NEW LONDON TPKE<br>UNCASVILLE, CT 06382 |
| Parcel Number:<br>CAMA Number:<br>Property Address: | 038-002-00A<br>038-002-00A<br>693 ROUTE 163 | Mailing Address: | POLITOWICZ E PHYLLIS & ALEXANDER<br>TR<br>3 WOODLYN LN<br>PALM COAST, FL 32164                                               |
| Parcel Number:<br>CAMA Number:<br>Property Address: | 038-002-0A1<br>038-002-0A1<br>684 ROUTE 163 | Mailing Address: | POLITOWICZ E PHYLLIS & ALEXANDER<br>JR TR<br>3 WOODLYN LN<br>PALM COAST, FL 32164                                            |