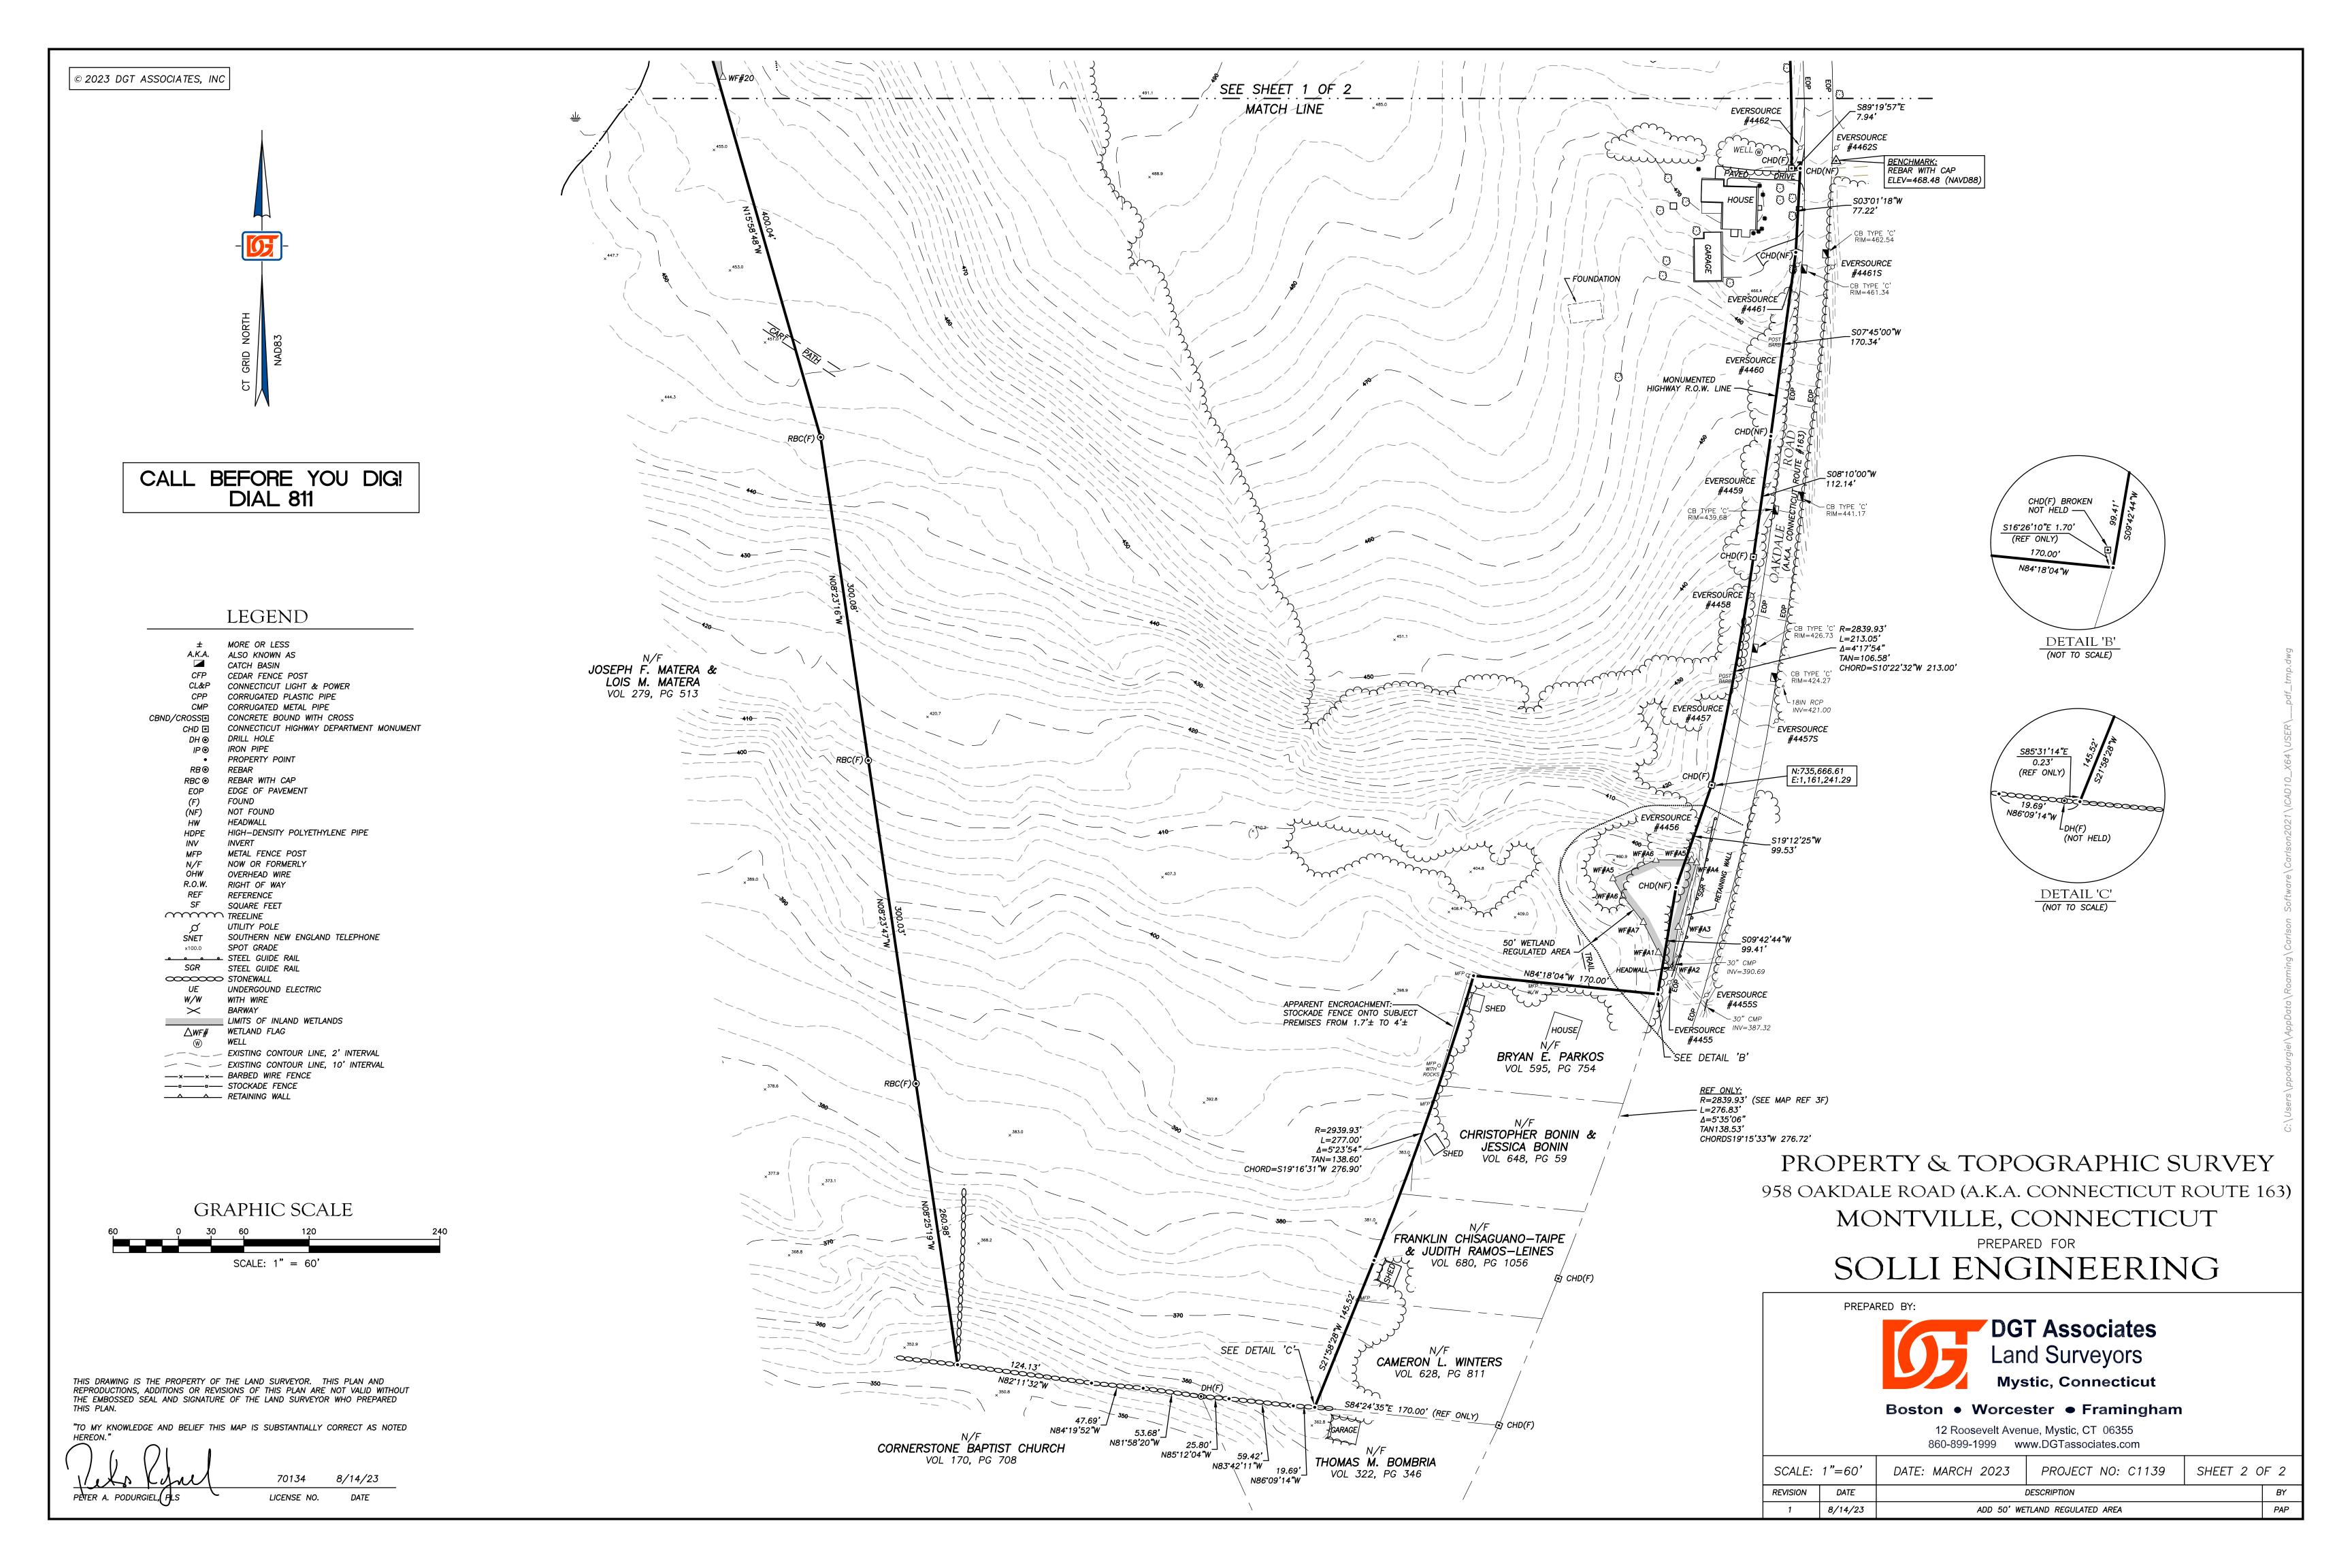

#### PROPERTY INFORMATION

ADDRESS: 958 CT ROUTE 163 MAP-BLOCK-LOT: 046-008-000 ZONE: R120 AREA:  $30.66 \pm AC (1,335,410 \pm SF)$ LOT FRONTAGE: 961 FT BOOK/PAGE: 0674/0282