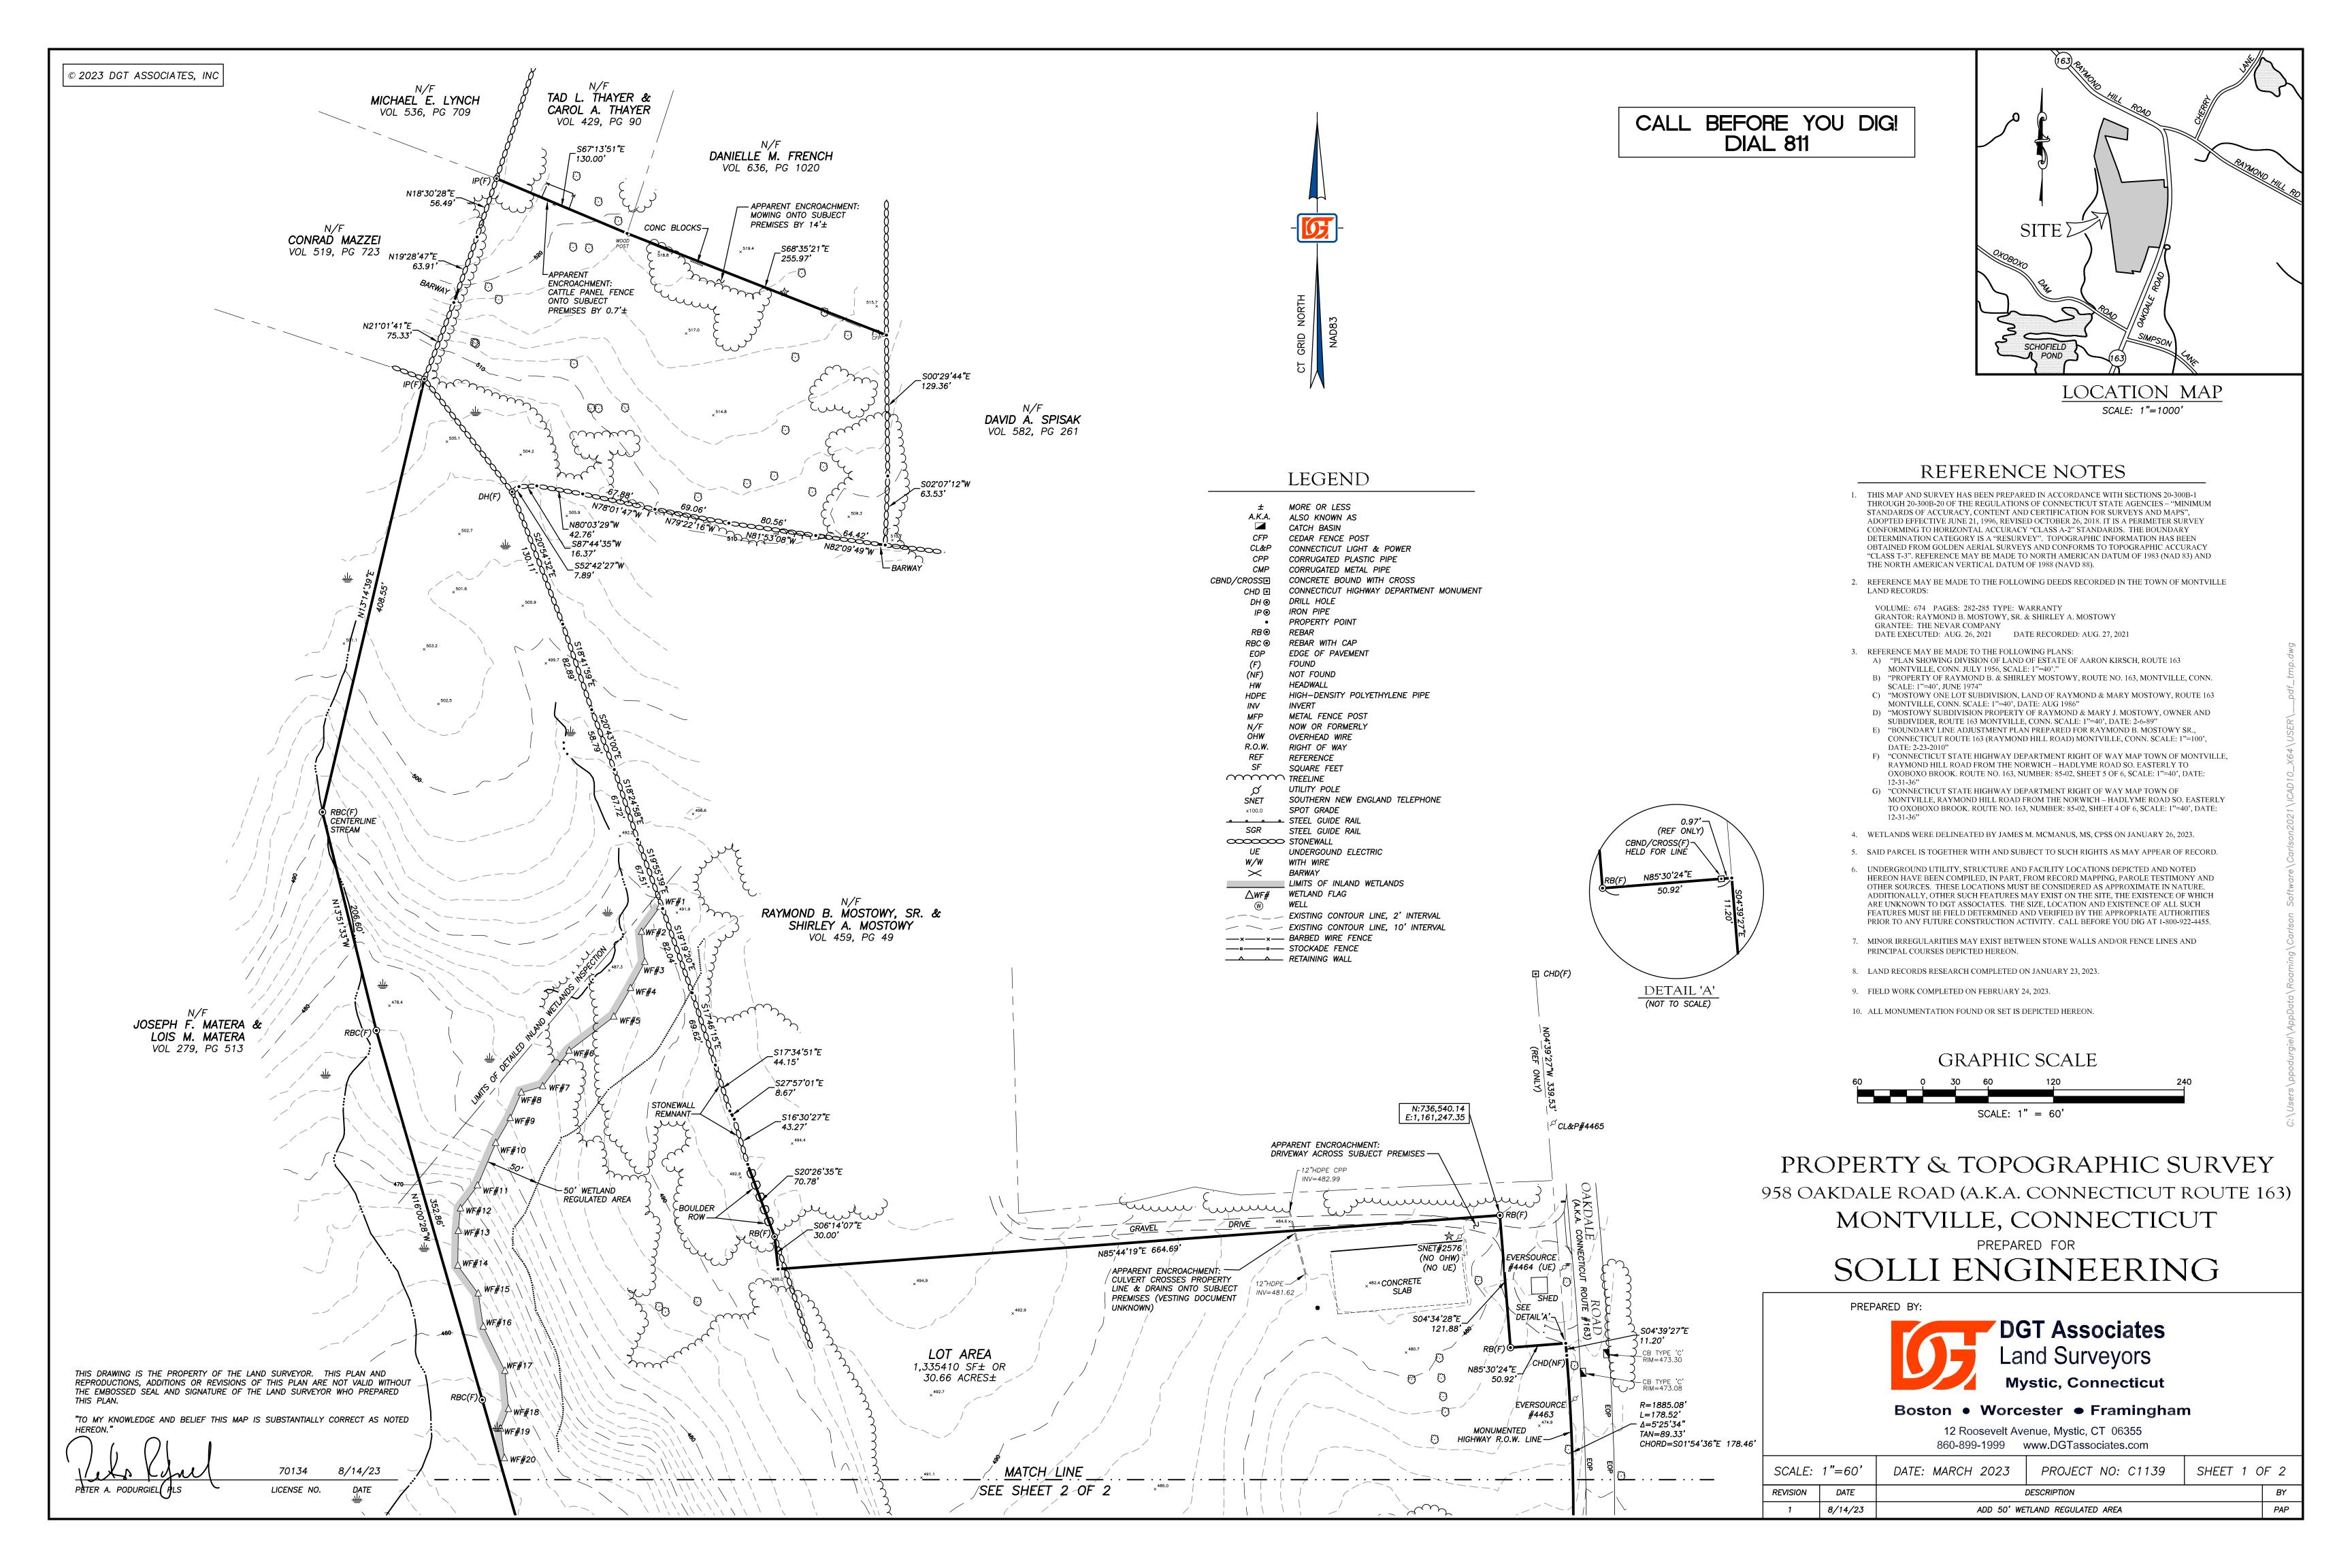

#### PROPERTY INFORMATION

ADDRESS: 958 CT ROUTE 163 MAP-BLOCK-LOT: 046-008-000 ZONE: R120 AREA:  $30.66 \pm AC (1,335,410 \pm SF)$ LOT FRONTAGE: 961 FT BOOK/PAGE: 0674/0282