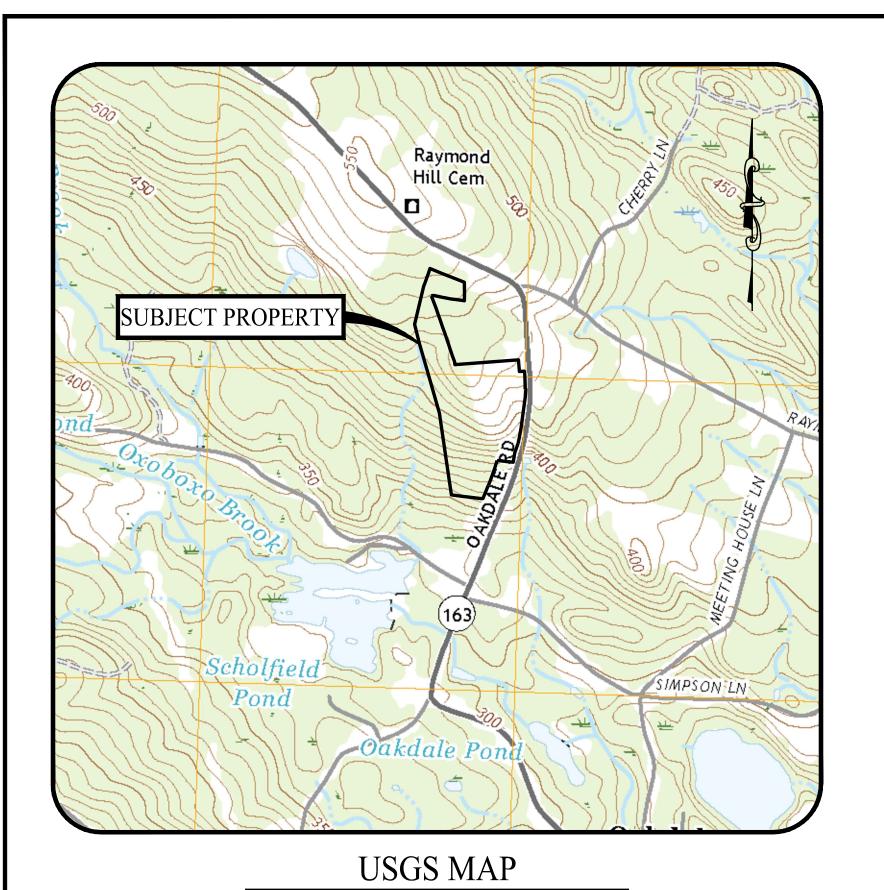

#### PROPERTY INFORMATION

ADDRESS: 958 CT ROUTE 163 MAP-BLOCK-LOT: 046-008-000 ZONE: R120 AREA:  $30.66 \pm AC (1,335,410 \pm SF)$ LOT FRONTAGE: 961 FT BOOK/PAGE: 0674/0282