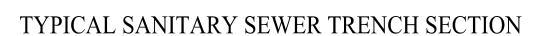

Sheet Title:

3.01

SCALE: NTS

TRENCH WIDTH O.D. + 2'-0" MIN. — SUPPORT SYSTEM AS REQUIRED

3/4" CRUSHED STONE

— SUITABLE BACK FILL TYPE GW, GP, SW, SP PER UNIFIED SOIL CLASSIFICATION SYSTEM OR AS APPROVED BY SITE ENGINEER, COMPACTED TO 95% MAX. DRY DENSITY IN LIFTS (8" TYPICAL) PER ASTM D1557 (MODIFIED PROCTOR TEST)

— INSTALL CLAY DAM WATER STOP 2' (MIN.) THICKNESS AT 50' C-C

SPECIAL FOUNDATION IF ORDERED BY ENGINEER - 3/4" CRUSHED STONE TO BE INSTALLED TO DEPTH DETERMINED BY ENGINEER IN PEAT AND UNSUITABLE AREAS

EDGE OF TRENCH —