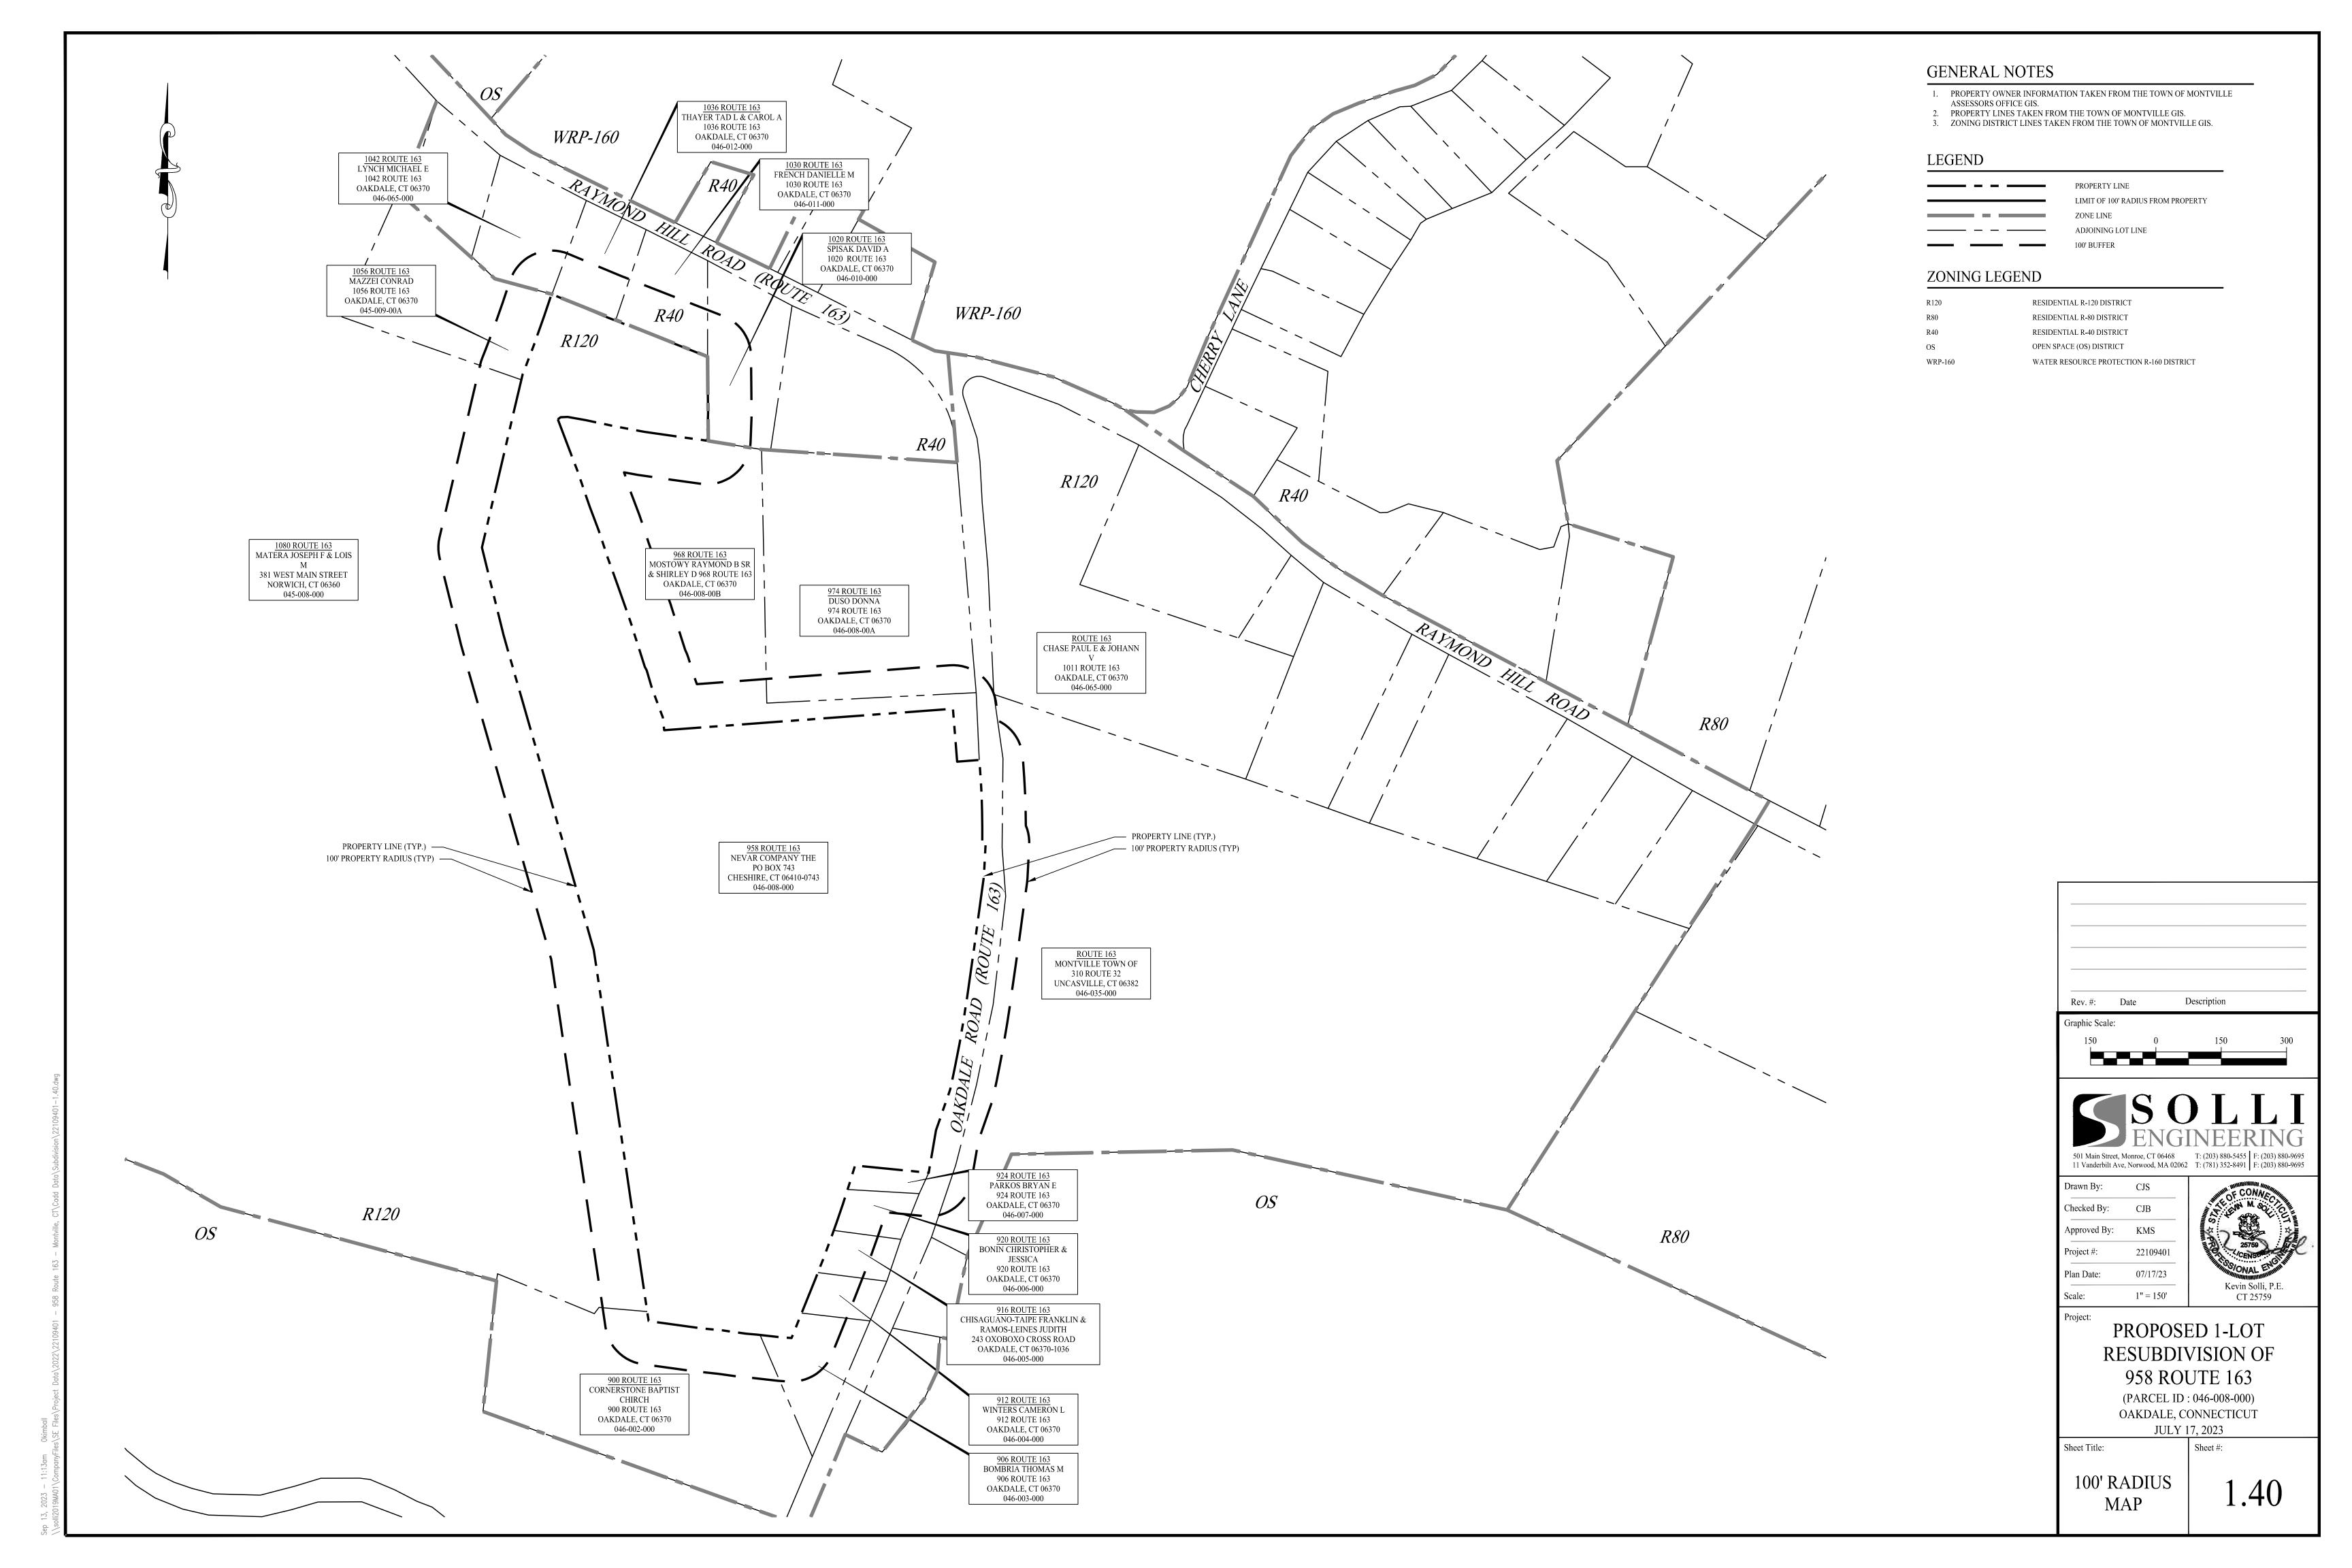

## **TYPICAL** ELECTRICAL/TELEPHONE/CABLE AND GAS TRENCH

SCALE: NTS



1. OVERLAP BOTH PROPOSED BITUMINOUS CONCRETE COURSES (CLASS 1 AND CLASS 2) OVER EXISTING SUBBASE. 2. MINIMUM THICKNESS TO BE SAME AS PROPOSED BITUMINOUS OR MATCH THICKNESS OF EXISTING PAVEMENT, WHICH EVER IS GREATER.

## PAVEMENT MATCH TREATMENT (SAWCUT) DETAIL

SCALE: NTS



PERMANENT PAVEMENT REPAIR SCALE: NTS DETAIL PROVIDED BY TOWN OF MONTVILLE

TRENCH WIDTH



TYPICAL HANDHOLE SCALE: NTS



PAVING DETAIL SCALE: NTS







RESIDENTIAL DRIVEWAY CURBING

SCALE: NTS

DETAIL PROVIDED BY TOWN OF MONTVILLE

Description Rev. #: Date



Project #:



PROPOSED 1-LOT

**RESUBDIVISION OF** 958 ROUTE 163 (PARCEL ID: 046-008-000)

OAKDALE, CONNECTICUT JULY 17, 2023

CONSTRUCTION **DETAIL** 

Sheet Title:

3.01

SCALE: NTS