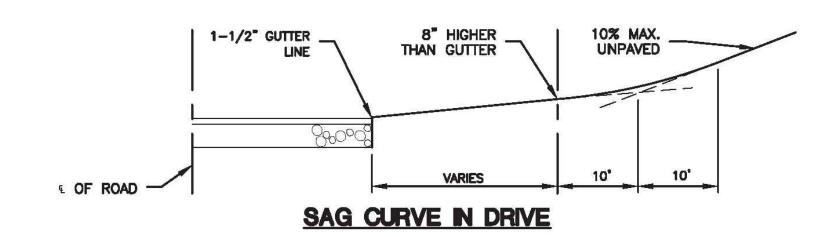

## PAVEMENT MATCH TREATMENT (SAWCUT) DETAIL

SCALE: NTS

PERMANENT PAVEMENT REPAIR SCALE: NTS DETAIL PROVIDED BY TOWN OF MONTVILLE

TRENCH WIDTH

TYPICAL HANDHOLE SCALE: NTS

PAVING DETAIL SCALE: NTS

RESIDENTIAL DRIVEWAY CURBING