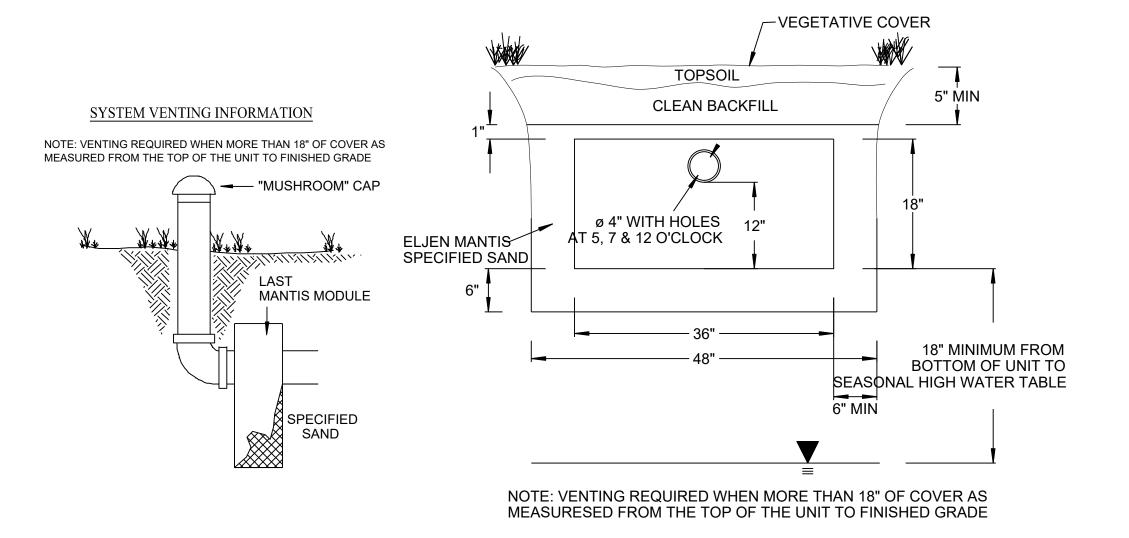

6" MIN. 1'-0" MIN. IN ROCK

SCALE: NTS

SCALE: NTS DETAIL PROVIDED BY CT PRECAST CORPORATION

MANTIS 536-8 LEACHING SYSTEM CROSS SECTION W/ VENTING DETAIL

SCALE: NTS DETAIL PROVIDED BY ELJEN CORPORATION

Description Rev. #: Date