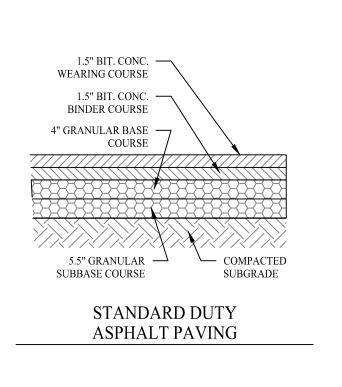

## PAVEMENT MATCH TREATMENT (SAWCUT) DETAIL

SCALE: NTS

PERMANENT PAVEMENT REPAIR SCALE: NTS DETAIL PROVIDED BY TOWN OF MONTVILLE

TRENCH WIDTH

TYPICAL HANDHOLE SCALE: NTS

PAVING DETAIL SCALE: NTS

RESIDENTIAL DRIVEWAY CURBING