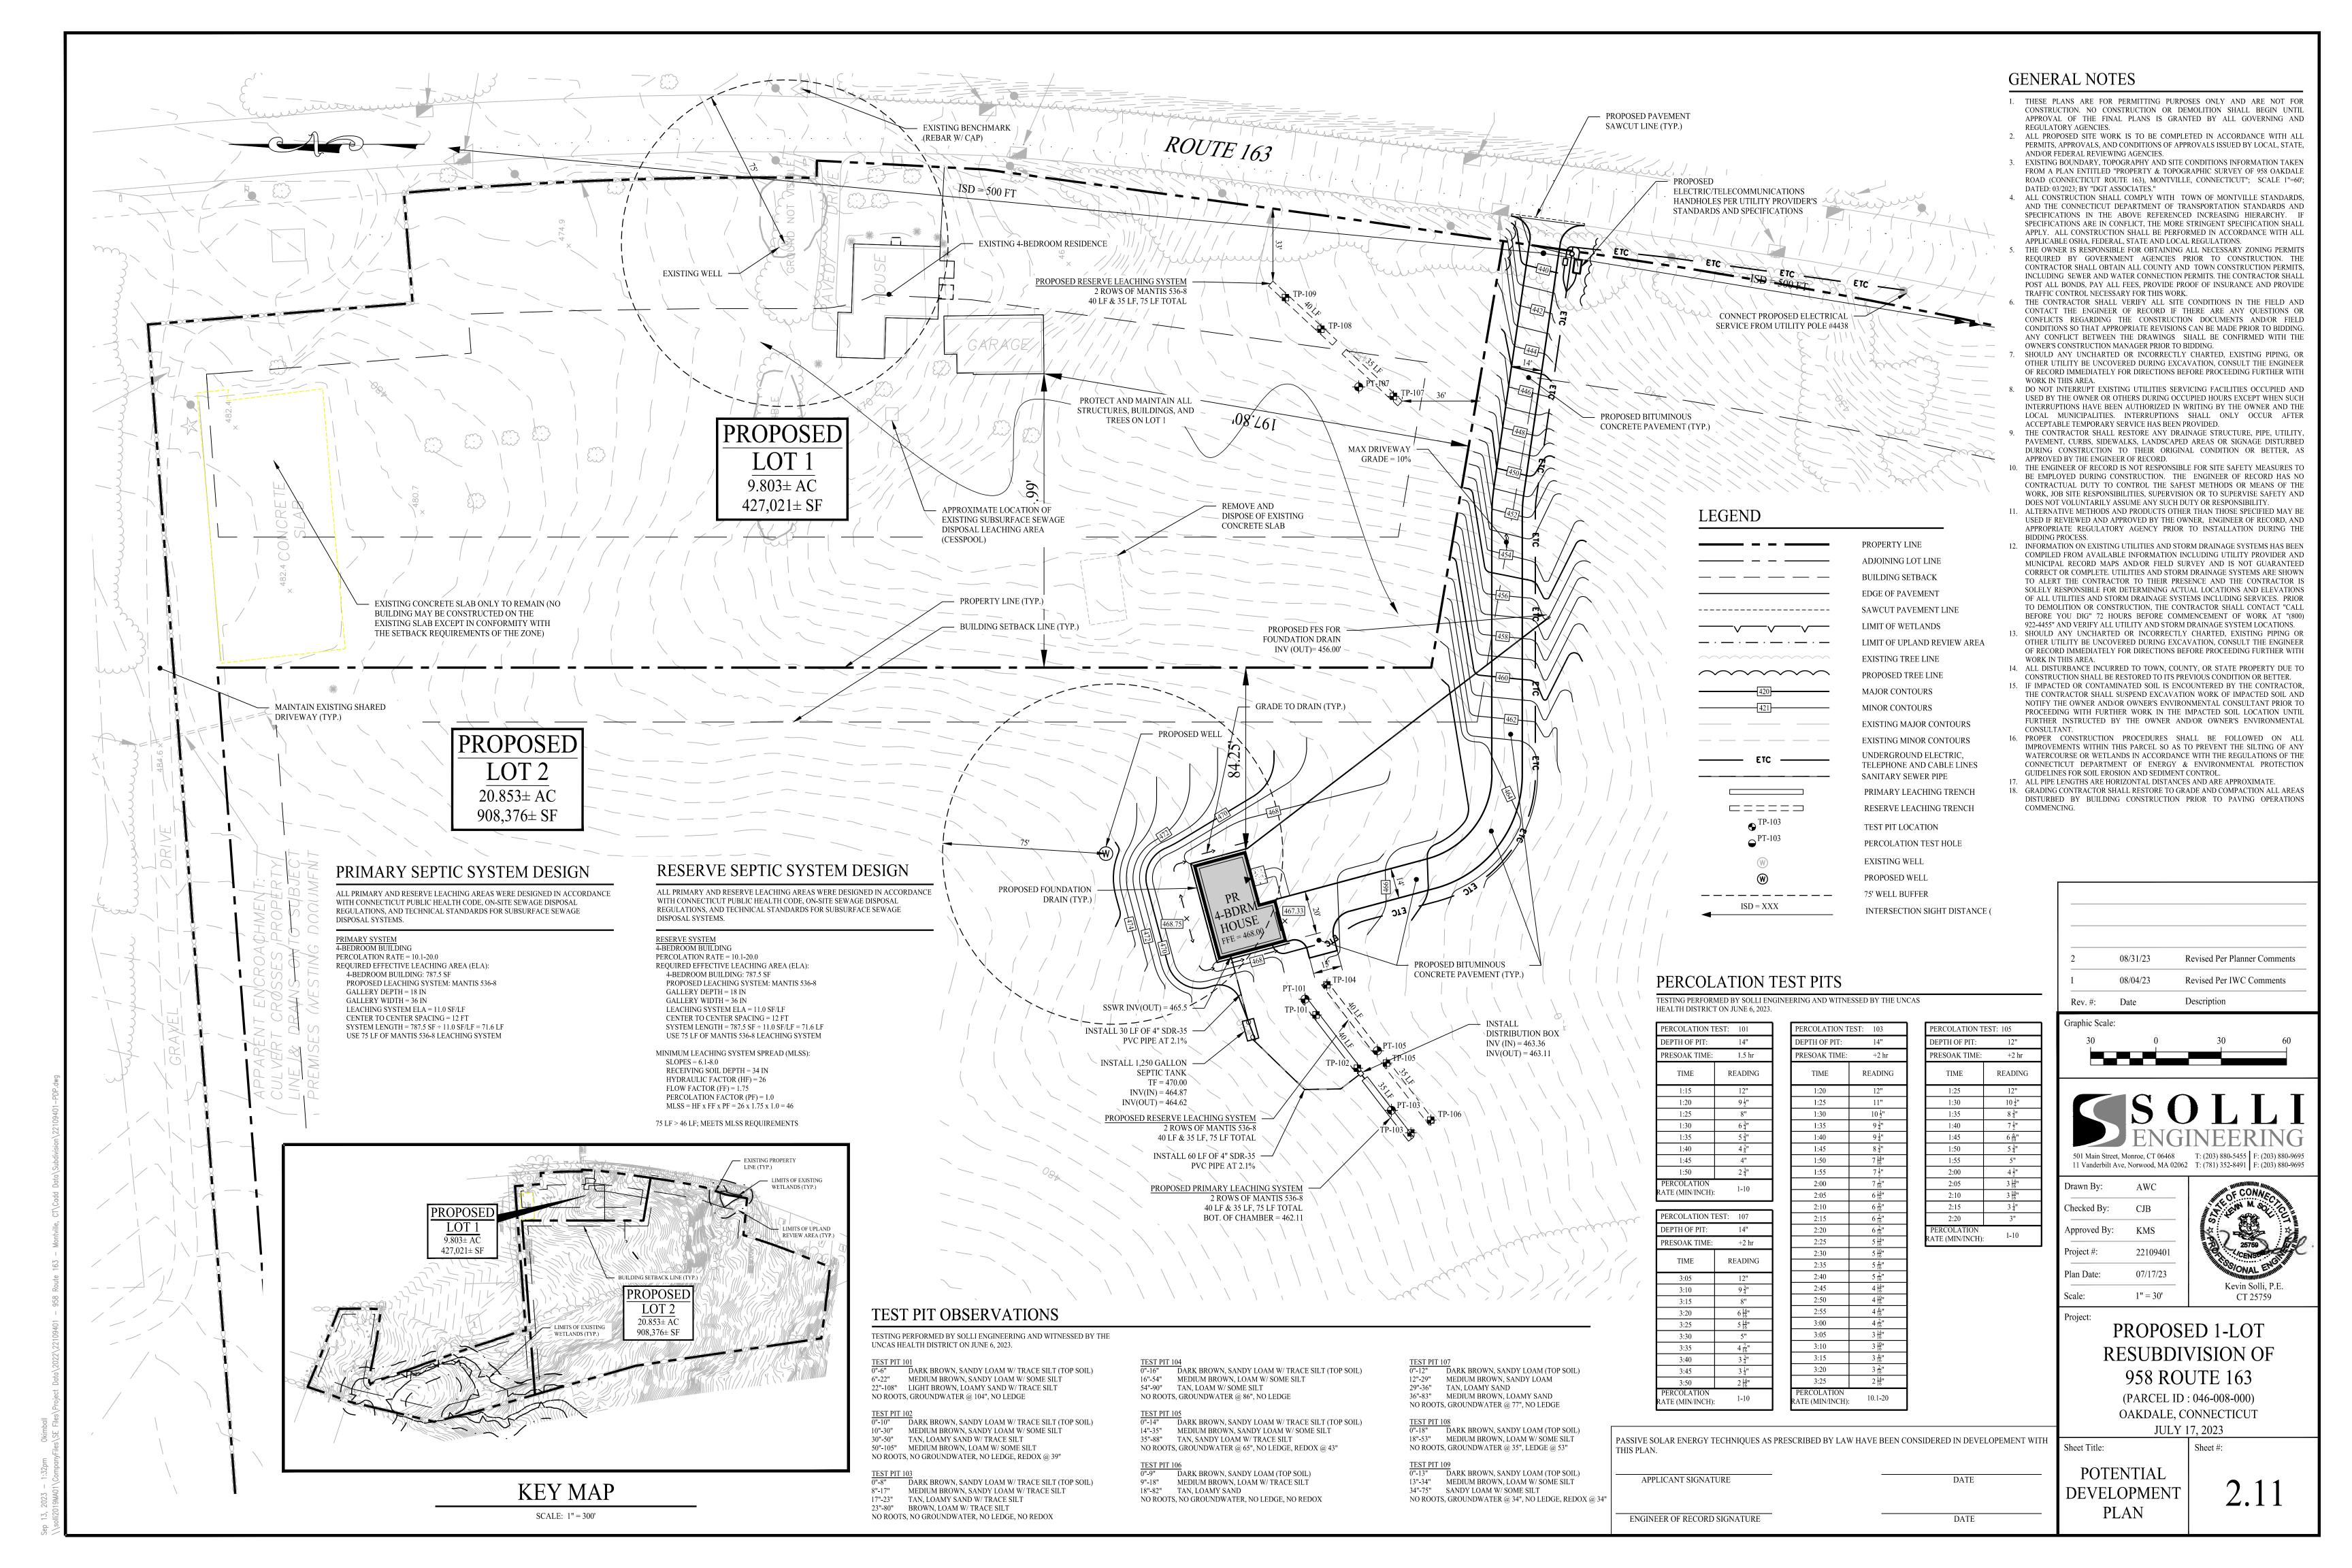

## **TYPICAL** ELECTRICAL/TELEPHONE/CABLE AND GAS TRENCH

SCALE: NTS



1. OVERLAP BOTH PROPOSED BITUMINOUS CONCRETE COURSES (CLASS 1 AND CLASS 2) OVER EXISTING SUBBASE. 2. MINIMUM THICKNESS TO BE SAME AS PROPOSED BITUMINOUS OR MATCH THICKNESS OF EXISTING PAVEMENT, WHICH EVER IS GREATER.

## PAVEMENT MATCH TREATMENT (SAWCUT) DETAIL

SCALE: NTS



PERMANENT PAVEMENT REPAIR SCALE: NTS DETAIL PROVIDED BY TOWN OF MONTVILLE

TRENCH WIDTH



TYPICAL HANDHOLE SCALE: NTS



PAVING DETAIL SCALE: NTS







RESIDENTIAL DRIVEWAY CURBING

SCALE: NTS

DETAIL PROVIDED BY TOWN OF MONTVILLE

Description Rev. #: Date



Project #:



PROPOSED 1-LOT

**RESUBDIVISION OF** 958 ROUTE 163 (PARCEL ID: 046-008-000)

OAKDALE, CONNECTICUT JULY 17, 2023

CONSTRUCTION **DETAIL** 

Sheet Title:

3.01

SCALE: NTS