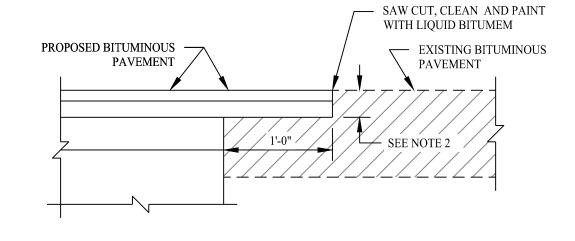

## PAVEMENT MATCH TREATMENT (SAWCUT) DETAIL

SCALE: NTS

PERMANENT PAVEMENT REPAIR SCALE: NTS DETAIL PROVIDED BY TOWN OF MONTVILLE

TRENCH WIDTH

TYPICAL HANDHOLE SCALE: NTS

PAVING DETAIL SCALE: NTS

RESIDENTIAL DRIVEWAY CURBING

SCALE: NTS

DETAIL PROVIDED BY TOWN OF MONTVILLE

Description Rev. #: Date

Project #:

PROPOSED 1-LOT

**RESUBDIVISION OF** 958 ROUTE 163 (PARCEL ID: 046-008-000)

OAKDALE, CONNECTICUT JULY 17, 2023

CONSTRUCTION **DETAIL** 