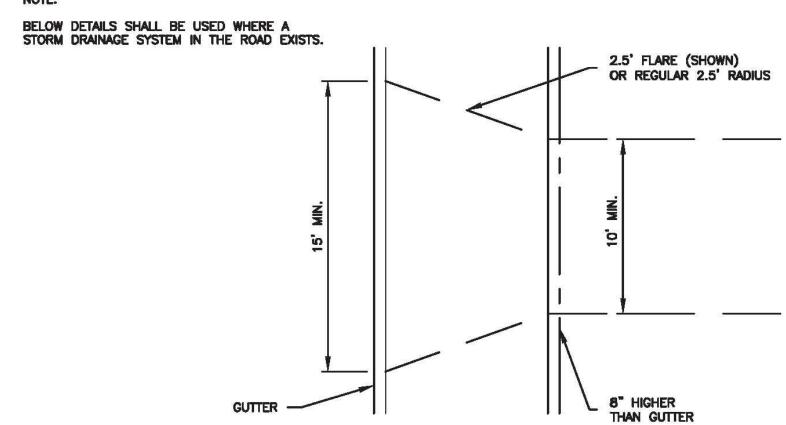

## **TYPICAL** ELECTRICAL/TELEPHONE/CABLE AND GAS TRENCH

SCALE: NTS



1. OVERLAP BOTH PROPOSED BITUMINOUS CONCRETE COURSES (CLASS 1 AND CLASS 2) OVER EXISTING SUBBASE. 2. MINIMUM THICKNESS TO BE SAME AS PROPOSED BITUMINOUS OR MATCH THICKNESS OF EXISTING PAVEMENT, WHICH EVER IS GREATER.

## PAVEMENT MATCH TREATMENT (SAWCUT) DETAIL

SCALE: NTS



PERMANENT PAVEMENT REPAIR SCALE: NTS DETAIL PROVIDED BY TOWN OF MONTVILLE

TRENCH WIDTH



TYPICAL HANDHOLE SCALE: NTS



PAVING DETAIL SCALE: NTS







RESIDENTIAL DRIVEWAY CURBING

SCALE: NTS

DETAIL PROVIDED BY TOWN OF MONTVILLE

Description Rev. #: Date



Project #:



PROPOSED 1-LOT

**RESUBDIVISION OF** 958 ROUTE 163 (PARCEL ID: 046-008-000)

OAKDALE, CONNECTICUT JULY 17, 2023

CONSTRUCTION **DETAIL** 

Sheet Title:

3.01

SCALE: NTS



TRENCH WIDTH O.D. + 2'-0" MIN. — SUPPORT SYSTEM AS REQUIRED

3/4" CRUSHED STONE

— SUITABLE BACK FILL TYPE GW, GP, SW, SP PER UNIFIED SOIL CLASSIFICATION SYSTEM OR AS APPROVED BY SITE ENGINEER, COMPACTED TO 95% MAX. DRY DENSITY IN LIFTS (8" TYPICAL) PER ASTM D1557 (MODIFIED PROCTOR TEST)

— INSTALL CLAY DAM WATER STOP 2' (MIN.) THICKNESS AT 50' C-C

SPECIAL FOUNDATION IF ORDERED BY ENGINEER - 3/4" CRUSHED STONE TO BE INSTALLED TO DEPTH DETERMINED BY ENGINEER IN PEAT AND UNSUITABLE AREAS

EDGE O