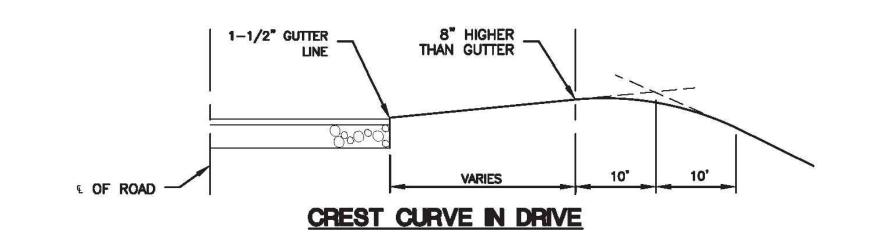

## PAVEMENT MATCH TREATMENT (SAWCUT) DETAIL

SCALE: NTS

PERMANENT PAVEMENT REPAIR SCALE: NTS DETAIL PROVIDED BY TOWN OF MONTVILLE

TRENCH WIDTH

TYPICAL HANDHOLE SCALE: NTS

PAVING DETAIL SCALE: NTS

RESIDENTIAL DRIVEWAY CURBING