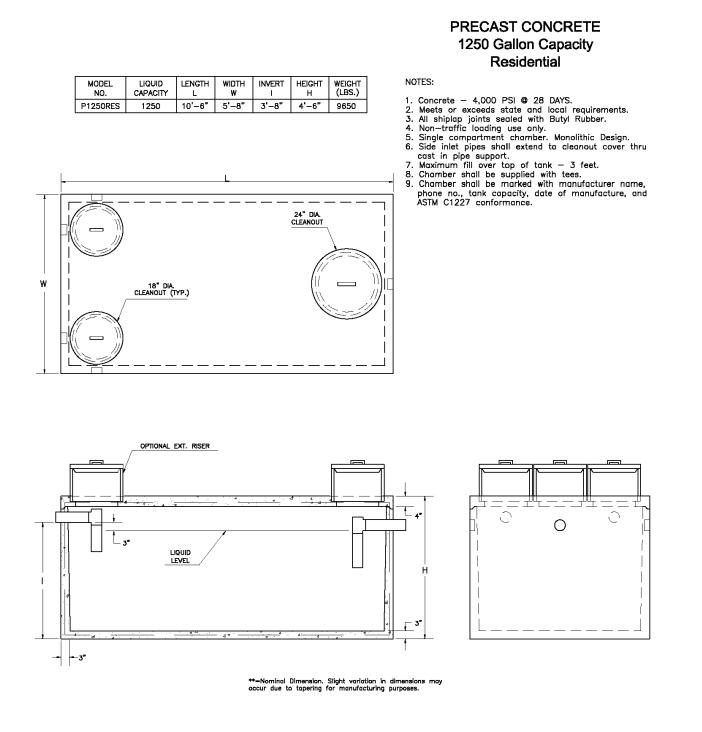

6" MIN. 1'-0" MIN. IN ROCK

SCALE: NTS

SCALE: NTS DETAIL PROVIDED BY CT PRECAST CORPORATION

MANTIS 536-8 LEACHING SYSTEM CROSS SECTION W/ VENTING DETAIL

SCALE: NTS DETAIL PROVIDED BY ELJEN CORPORATION

Description Rev. #: Date