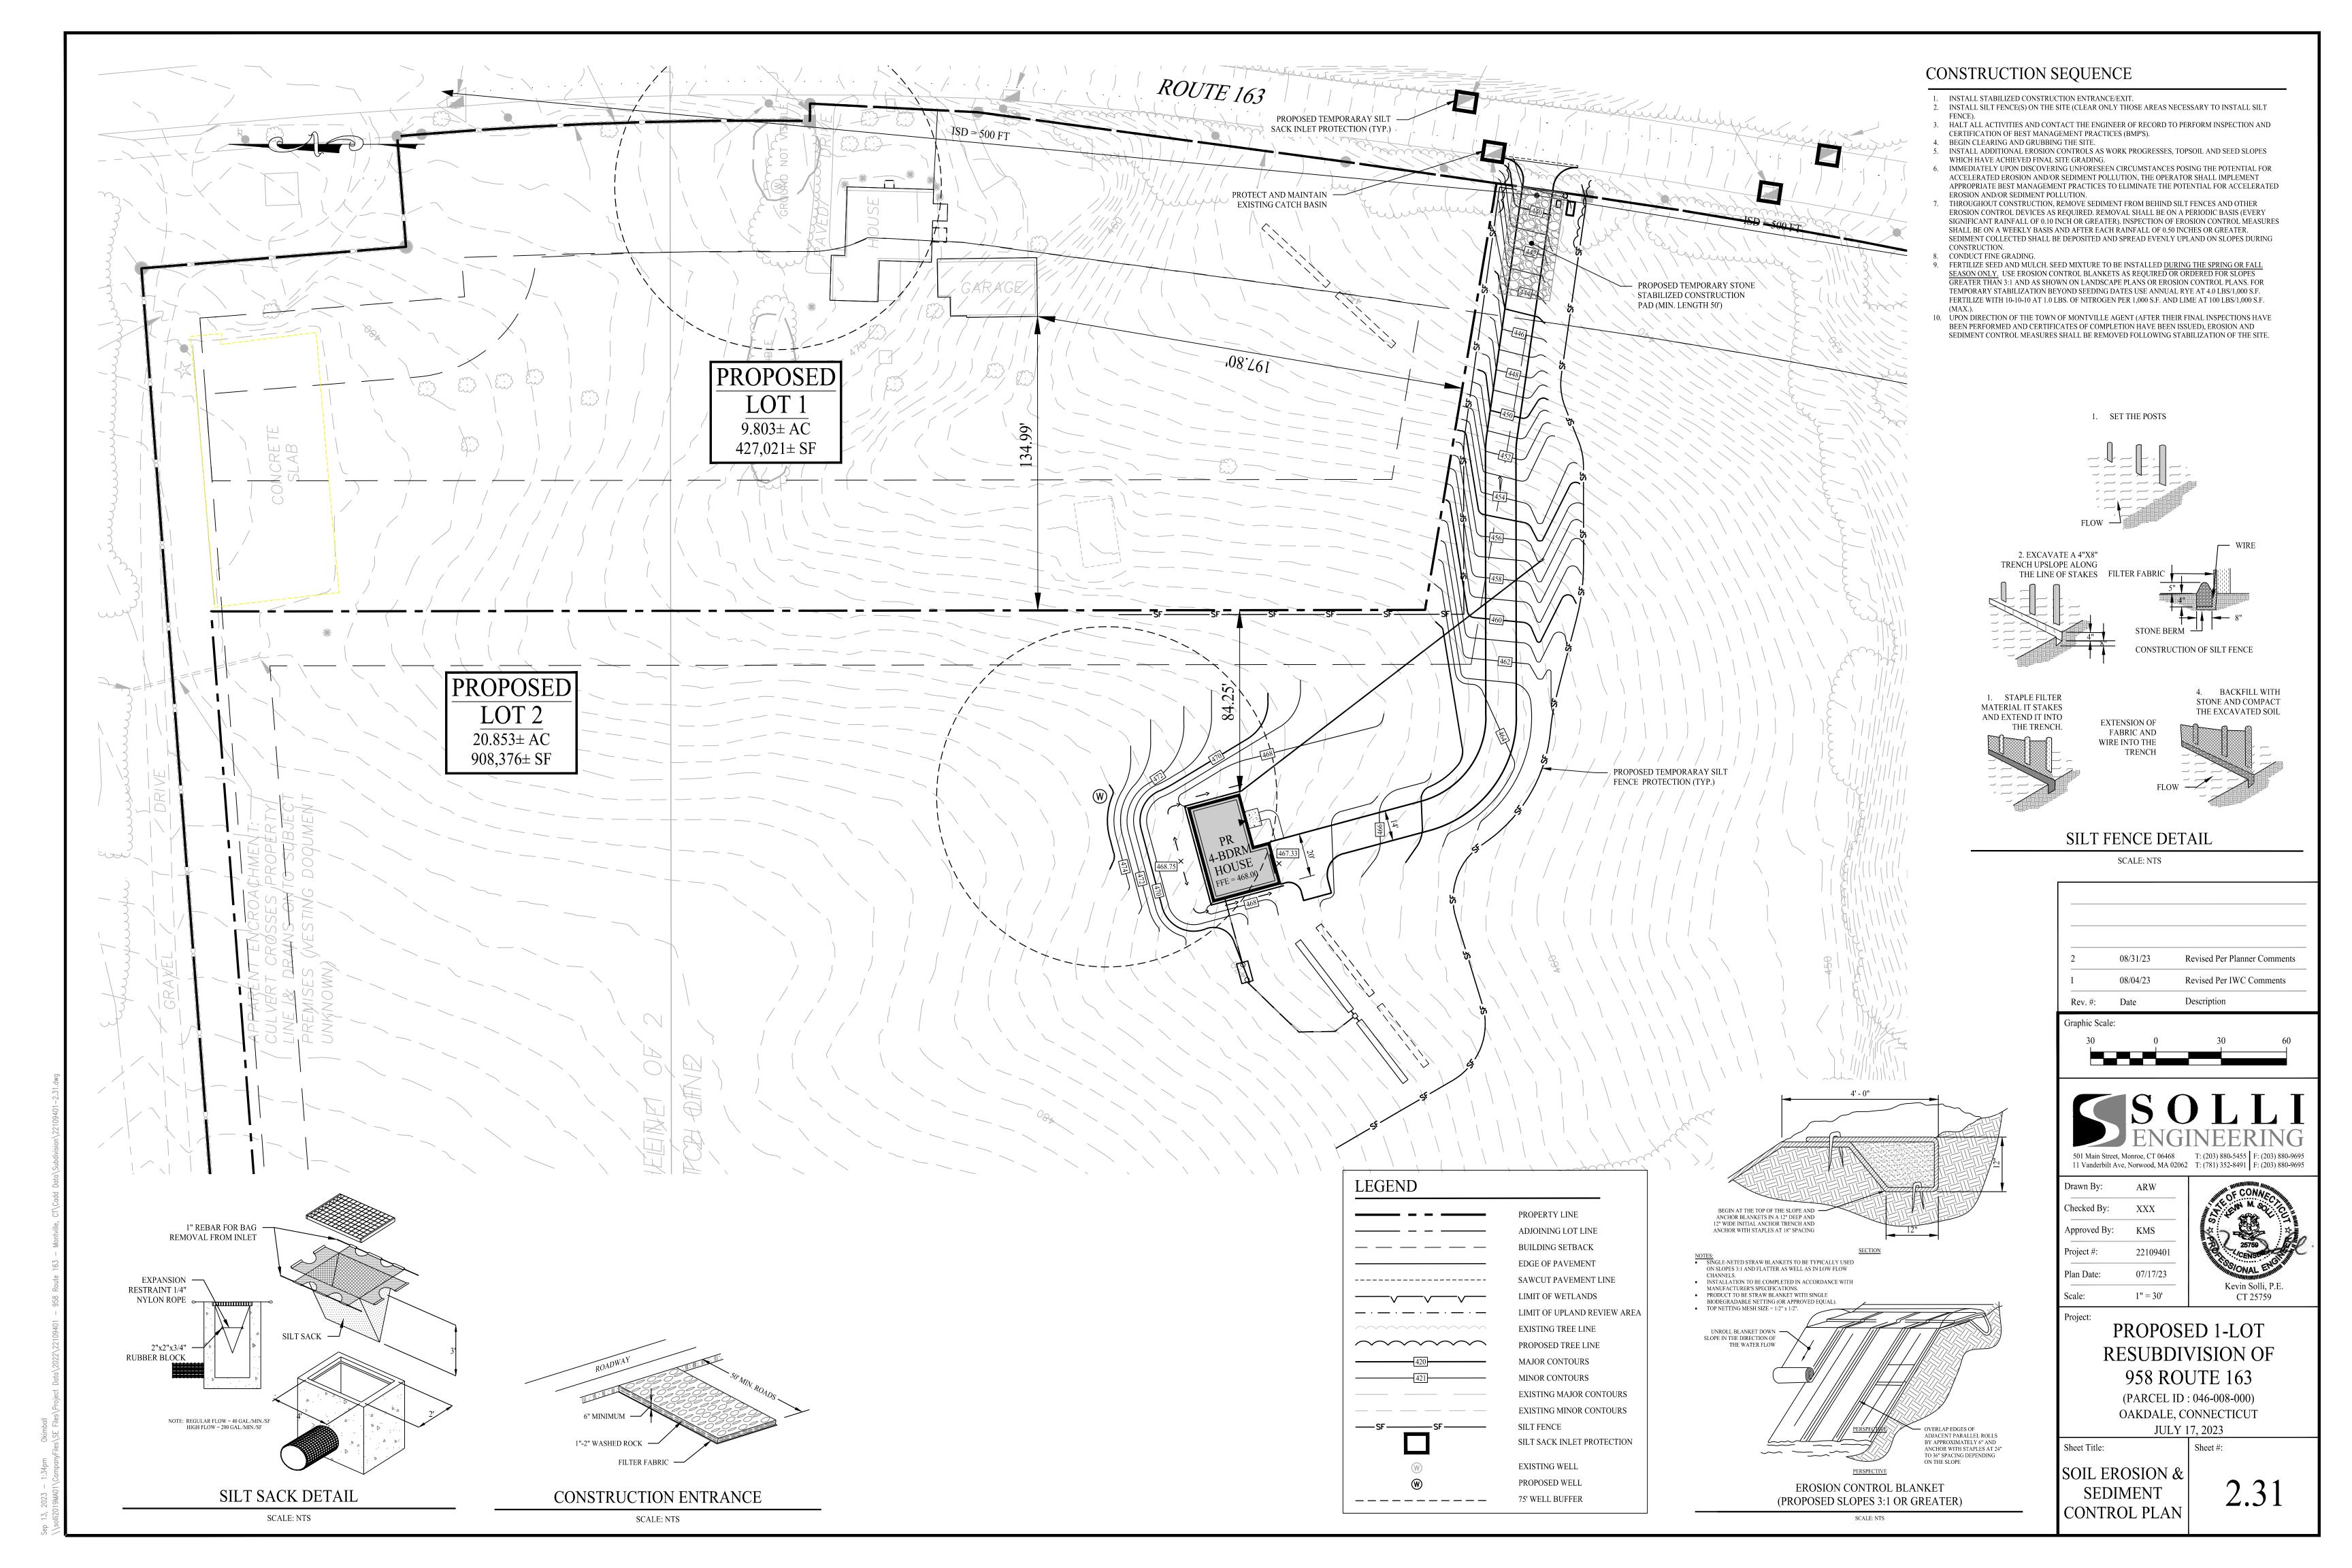

## **TYPICAL** ELECTRICAL/TELEPHONE/CABLE AND GAS TRENCH

SCALE: NTS



1. OVERLAP BOTH PROPOSED BITUMINOUS CONCRETE COURSES (CLASS 1 AND CLASS 2) OVER EXISTING SUBBASE. 2. MINIMUM THICKNESS TO BE SAME AS PROPOSED BITUMINOUS OR MATCH THICKNESS OF EXISTING PAVEMENT, WHICH EVER IS GREATER.

## PAVEMENT MATCH TREATMENT (SAWCUT) DETAIL

SCALE: NTS



PERMANENT PAVEMENT REPAIR SCALE: NTS DETAIL PROVIDED BY TOWN OF MONTVILLE

TRENCH WIDTH



TYPICAL HANDHOLE SCALE: NTS



PAVING DETAIL SCALE: NTS







RESIDENTIAL DRIVEWAY CURBING

SCALE: NTS

DETAIL PROVIDED BY TOWN OF MONTVILLE

Description Rev. #: Date



Project #:



PROPOSED 1-LOT

**RESUBDIVISION OF** 958 ROUTE 163 (PARCEL ID: 046-008-000)

OAKDALE, CONNECTICUT JULY 17, 2023

CONSTRUCTION **DETAIL** 

Sheet Title:

3.01

SCALE: NTS