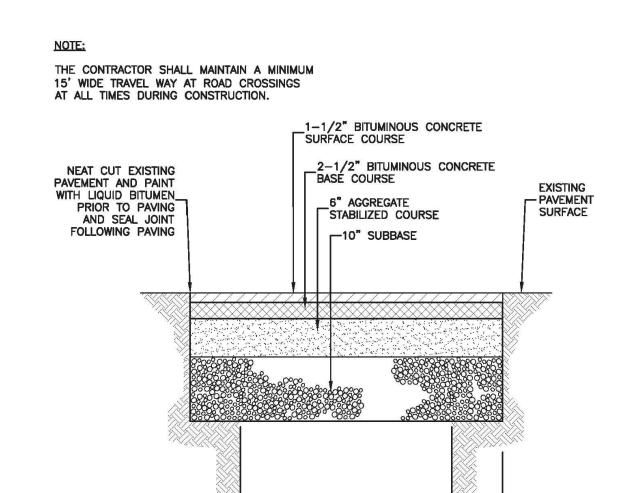

SCALE: NTS

DETAIL PROVIDED BY TOWN OF MONTVILLE

Description Rev. #: Date

Project #:

PROPOSED 1-LOT

**RESUBDIVISION OF** 958 ROUTE 163 (PARCEL ID: 046-008-000)

OAKDALE, CONNECTICUT JULY 17, 2023

CONSTRUCTION **DETAIL** 