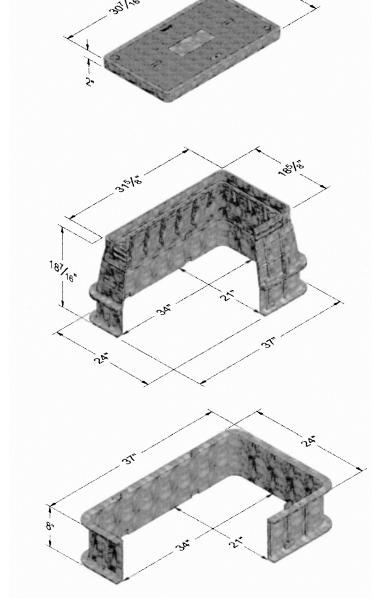

6" MIN. 1'-0" MIN. IN ROCK

SCALE: NTS

SCALE: NTS DETAIL PROVIDED BY CT PRECAST CORPORATION

MANTIS 536-8 LEACHING SYSTEM CROSS SECTION W/ VENTING DETAIL

SCALE: NTS DETAIL PROVIDED BY ELJEN CORPORATION

Description Rev. #: Date