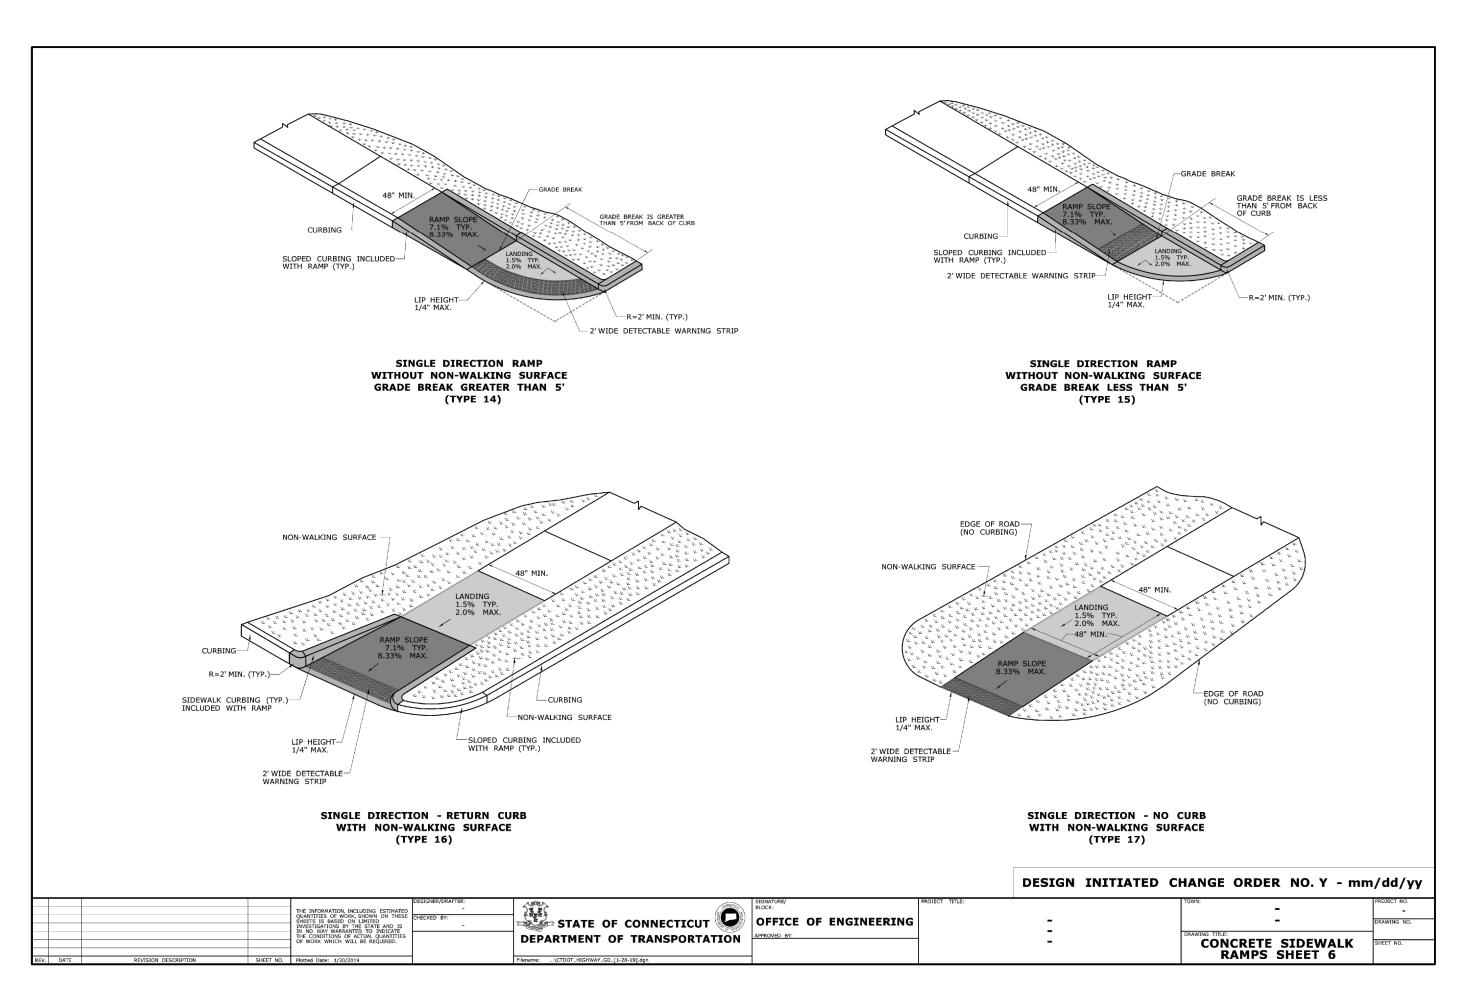

Job Number: FE22-1700

Job Start Date: 1/4/22

Submission 01/25/22 03/08/22 Staff Comments Building Mods/Cond. of Approval 08/10/22 New Design Update

Drawn By: Checked By

Sheet Title: DETAIL SHEET CT-DOT

Scale: