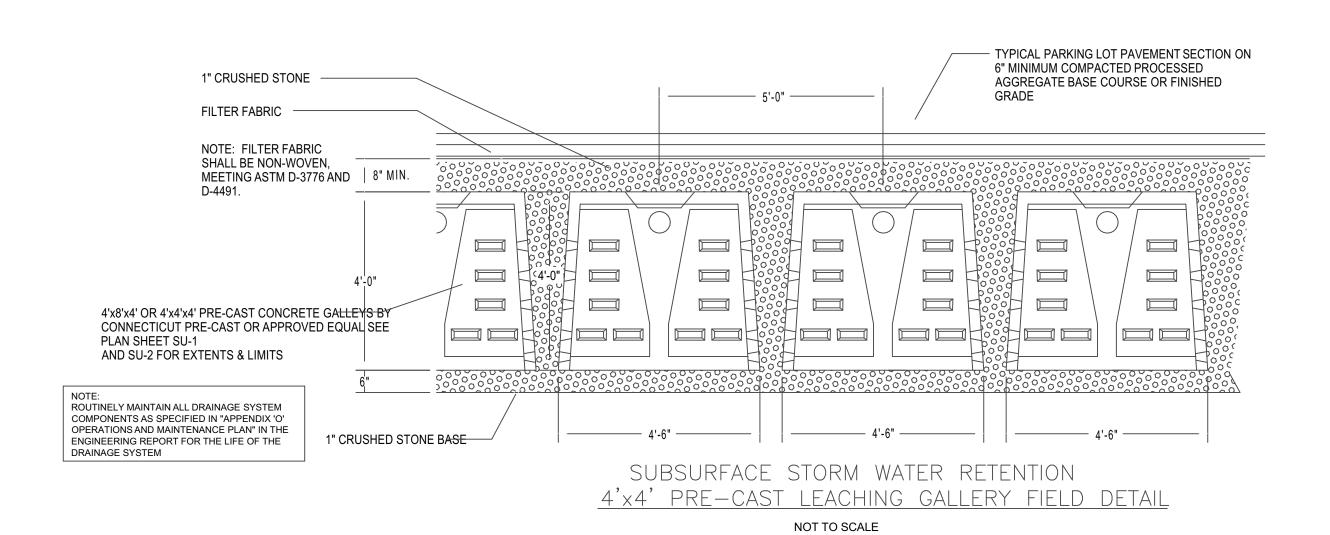

TYPE "C-L" CATCH BASIN WITH HOODED INLET TRAP

NOTE:
ROUTINELY MAINTAIN ALL DRAINAGE SYSTEM
COMPONENTS AS SPECIFIED IN "APPENDIX 'O'
OPERATIONS AND MAINTENANCE PLAN" IN THE
ENGINEERING REPORT FOR THE LIFE OF THE
DRAINAGE SYSTEM