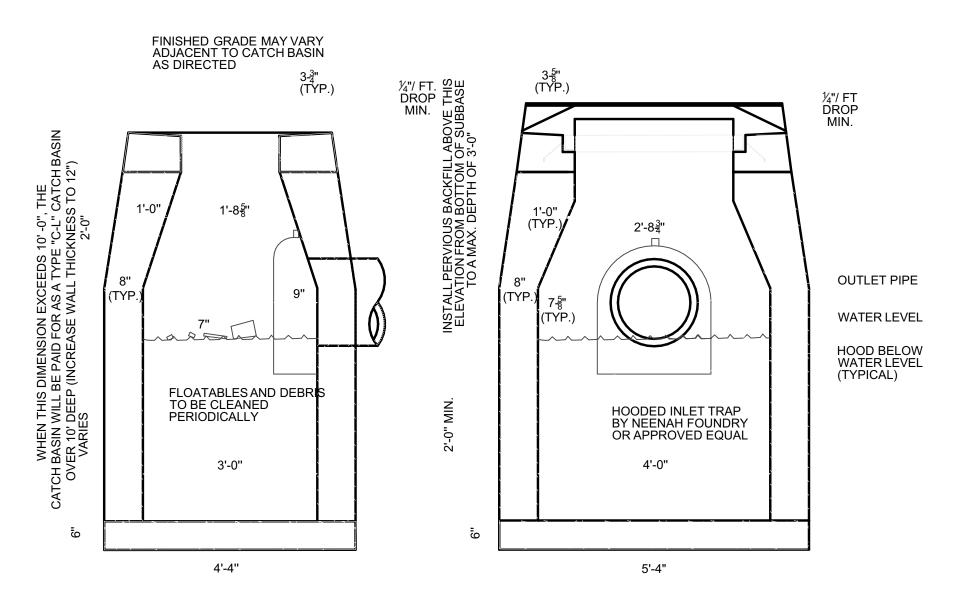

TYPE "C-L" CATCH BASIN WITH HOODED INLET TRAP

NOTE:
ROUTINELY MAINTAIN ALL DRAINAGE SYSTEM
COMPONENTS AS SPECIFIED IN "APPENDIX 'O'
OPERATIONS AND MAINTENANCE PLAN" IN THE
ENGINEERING REPORT FOR THE LIFE OF THE
DRAINAGE SYSTEM