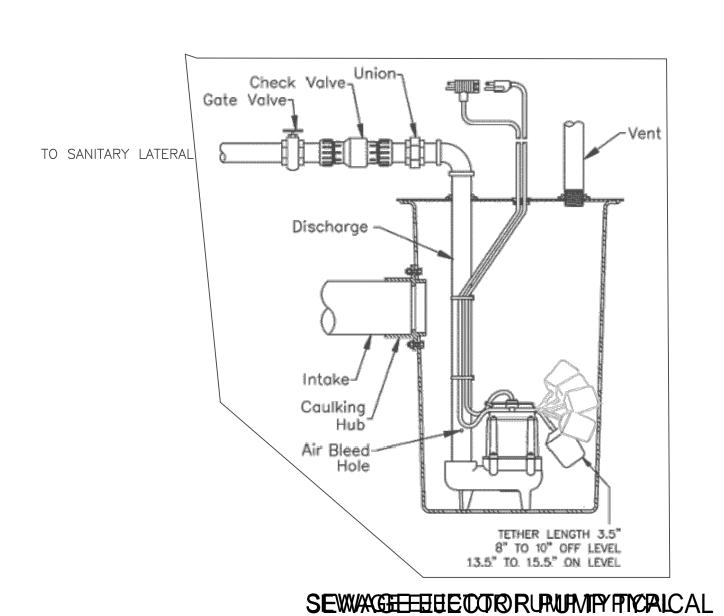

TYPE "C-L" CATCH BASIN WITH HOODED INLET TRAP

NOTE:
ROUTINELY MAINTAIN ALL DRAINAGE SYSTEM
COMPONENTS AS SPECIFIED IN "APPENDIX 'O'
OPERATIONS AND MAINTENANCE PLAN" IN THE
ENGINEERING REPORT FOR THE LIFE OF THE
DRAINAGE SYSTEM