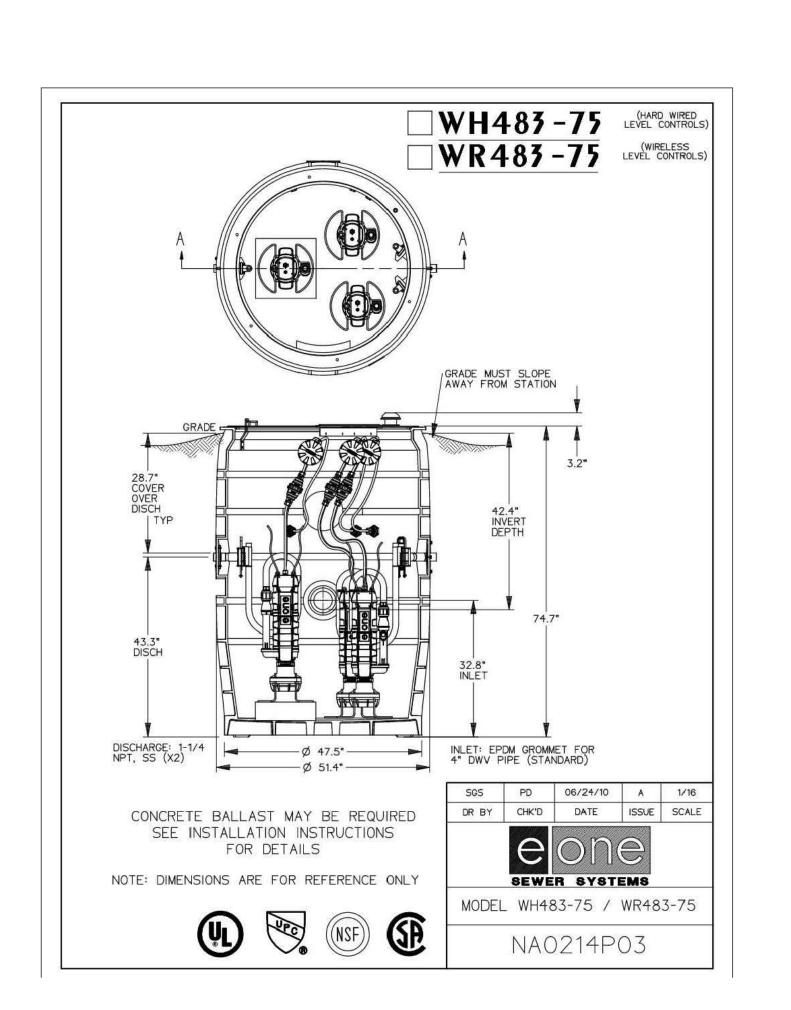

5 fax (203) 336-1769 e-mail Info@FullerSurveyors

WILTON'S WAY

22 UNIT CONDOMINIUM DEVELOPMENT
245 NORWICH-NEW LONDON ROAD (RT 32)
MONTVILLE, CONNECTICUT
PREPARED FOR
WESTERN GROUP, LLC

Job Number: FE22-1700

Job Start Date: 1/4/22

| Submission                      | 01/25/ |
|---------------------------------|--------|
| Staff Comments                  | 03/08/ |
| Building Mods/Cond. of Approval | 08/10/ |
| New Design Update               | 11/01/ |
|                                 |        |
|                                 | l      |

Drawn By: Checked By: D.R.R. J.E.Q.

Sheet Title:

DETAIL SHEET

Scale:

APPROVED BY THE MONTVILLE INLAND WETLAND COMMISSION

APPROVED BY THE MONTVILLE PLANNING AND ZONING COMMISSION

EXPIRATION DATE

SEC PLAN APPROVAL DATE

Sheet Number:

C-6.2





BELOWBASE DIFIENT DOBORSING TATIONTON

NOT TOSSAAEE



NOT TOOS GALEE

MASONARY CONCRETE UNIT OR CLASS "A" CONCRETE



THIS DRAWING IS THE PROPERTY OF THE ENGINEER. IT HAS BEEN SPECIFICALLY PREPARED FOR THE OWNER FOR THIS PROJECT AT THIS SIT AND IS NOT TO BE USED FOR ANY OTHER PURPOSE, LOCATION OR OWNE WITHOUT WRITTEN CONSENT OF THE ENGINEER.



525 JOHN STREET BRIDGEPORT, CT. 066 Office (203) 333-9465 fax (203) 336-1769 e-mail Info@FullerSurveyors

WILTON'S WAY
UNIT CONDOMINIUM DEVELOPMENT
245 NORWICH-NEW LONDON ROAD (RT 32)
MONTVILLE, CONNECTICUT
PREPARED FOR
WESTERN GROUP, LLC

Job Number: FE22-1700

22

Job Start Date: 1/4/22

|  | Submission                      | 01/25/2 |  |
|--|---------------------------------|---------|--|
|  | Staff Comments                  | 03/08/2 |  |
|