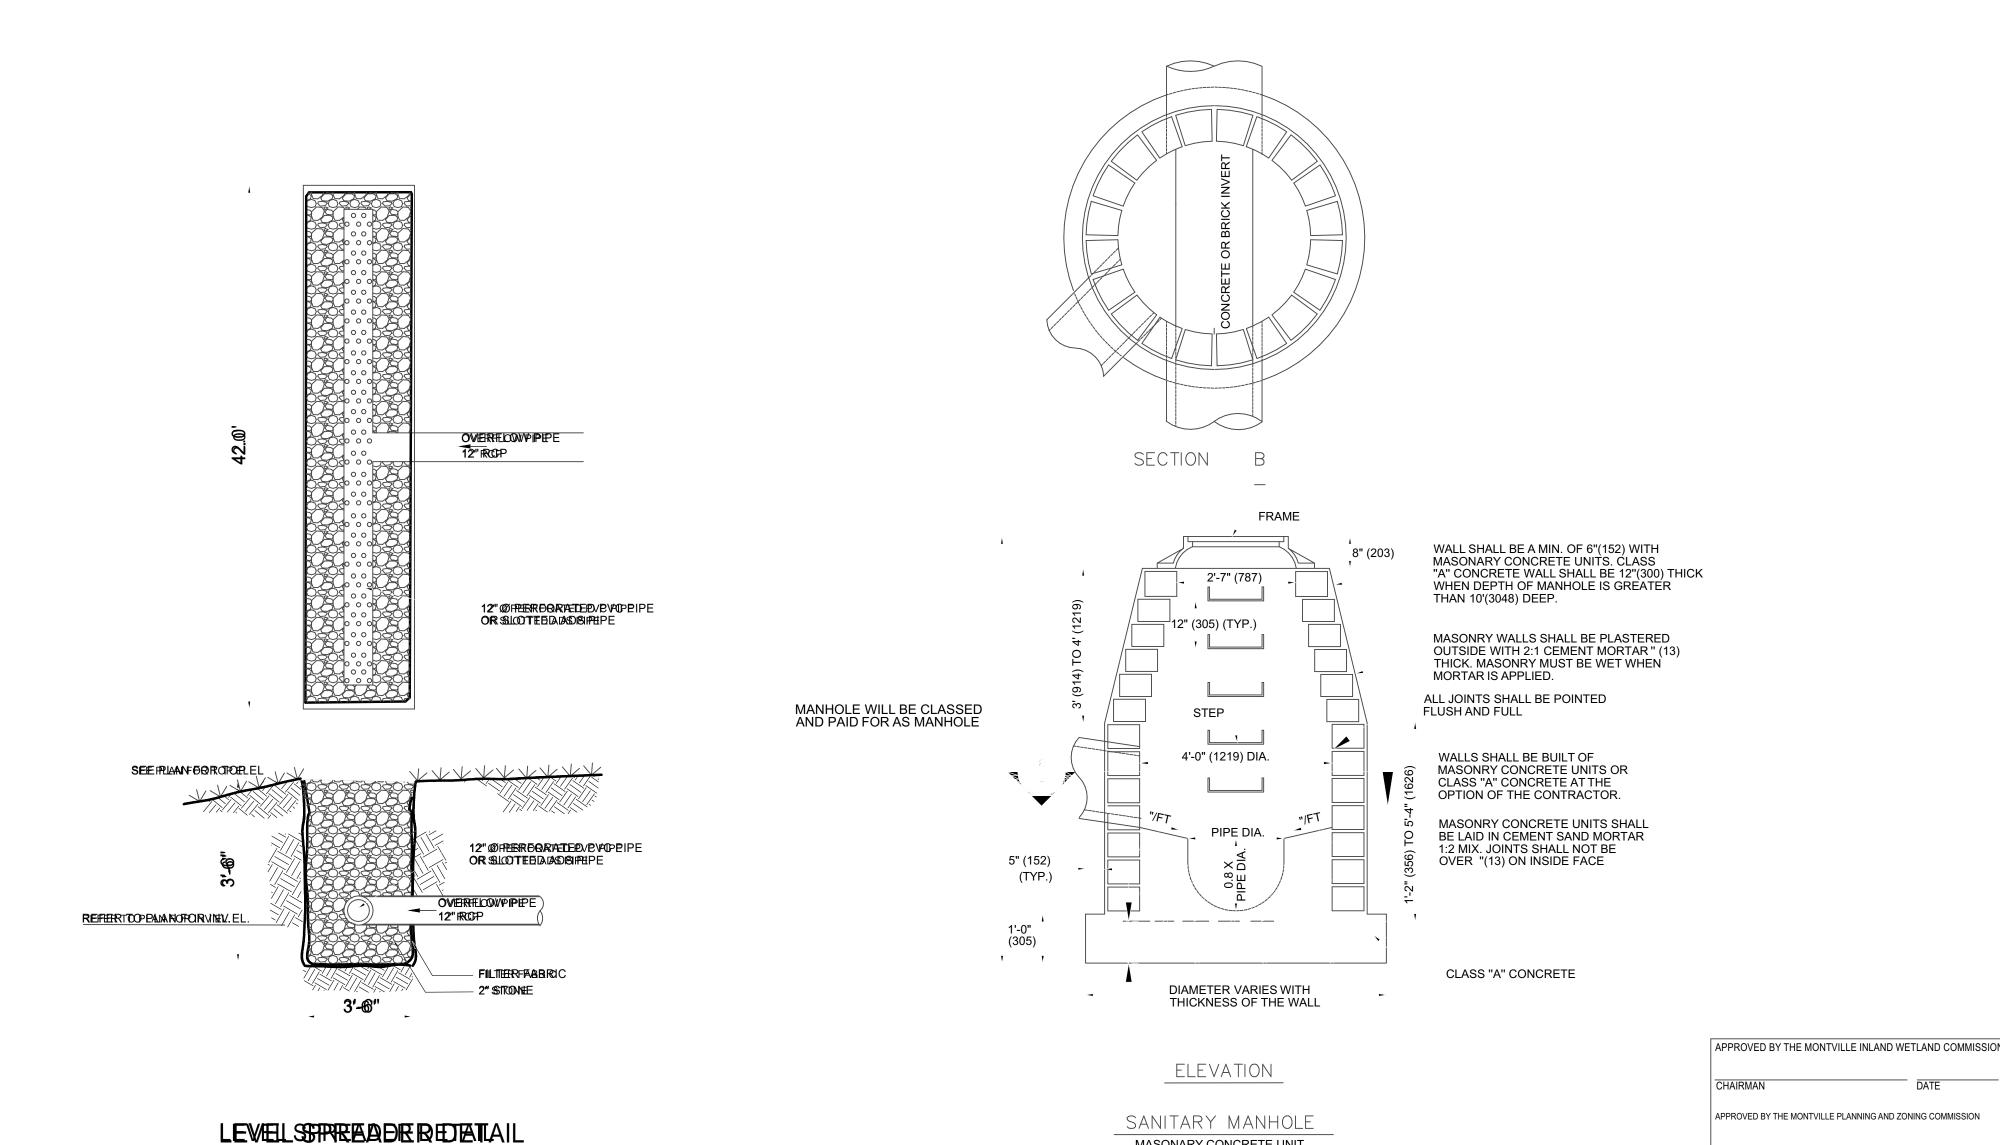

 5' OR 6' DIA. PRECAST BASES MAY BE USED WHEN REQUIRED DUE TO SIZE OR NUMBER OF PIPES AT THE MANHOLE. PRECAST REDUCERS WILL BE PLACED ABOVE THE 5' & 6' BASES AS DIRECTED BY THE ENGINEER.
 WALL THICKNESS TO INCREASE 1" FOR EACH 1' OF INSIDE DIAMETER INCREASE.
 WHEN INLET SEWER INVERT TO OUTLET SEWER INVERT ELEVATION EXCEEDS 24" USE DROP CONNECTION.

## PRECAST STORM MANHOLE

SCALE: NTS

THIS DRAWING IS THE PROPERTY OF THE ENGINEER. IT HAS BEEN SPECIFICALLY PREPARED FOR THE OWNER FOR THIS PROJECT AT THIS S AND IS NOT TO BE USED FOR ANY OTHER PURPOSE, LOCATION OR OWN WITHOUT WRITTEN CONSENT OF THE ENGINEER.

Sheet Number:

C-6.2

BELOWBASE DIFIENT DOBORSING TATIONTON

NOT TOSSAAEE

NOT TOOS GALEE

MASONARY CONCRETE UNIT OR CLASS "A" CONCRETE

THIS DRAWING IS THE PROPERTY OF THE ENGINEER. IT HAS BEEN SPECIFICALLY PREPARED FOR THE OWNER FOR THIS PROJECT AT THIS SIT AND IS NOT TO BE USED FOR ANY OTHER PURPOSE, LOCATION OR OWNE WITHOUT WRITTEN CONSENT OF THE ENGINEER.