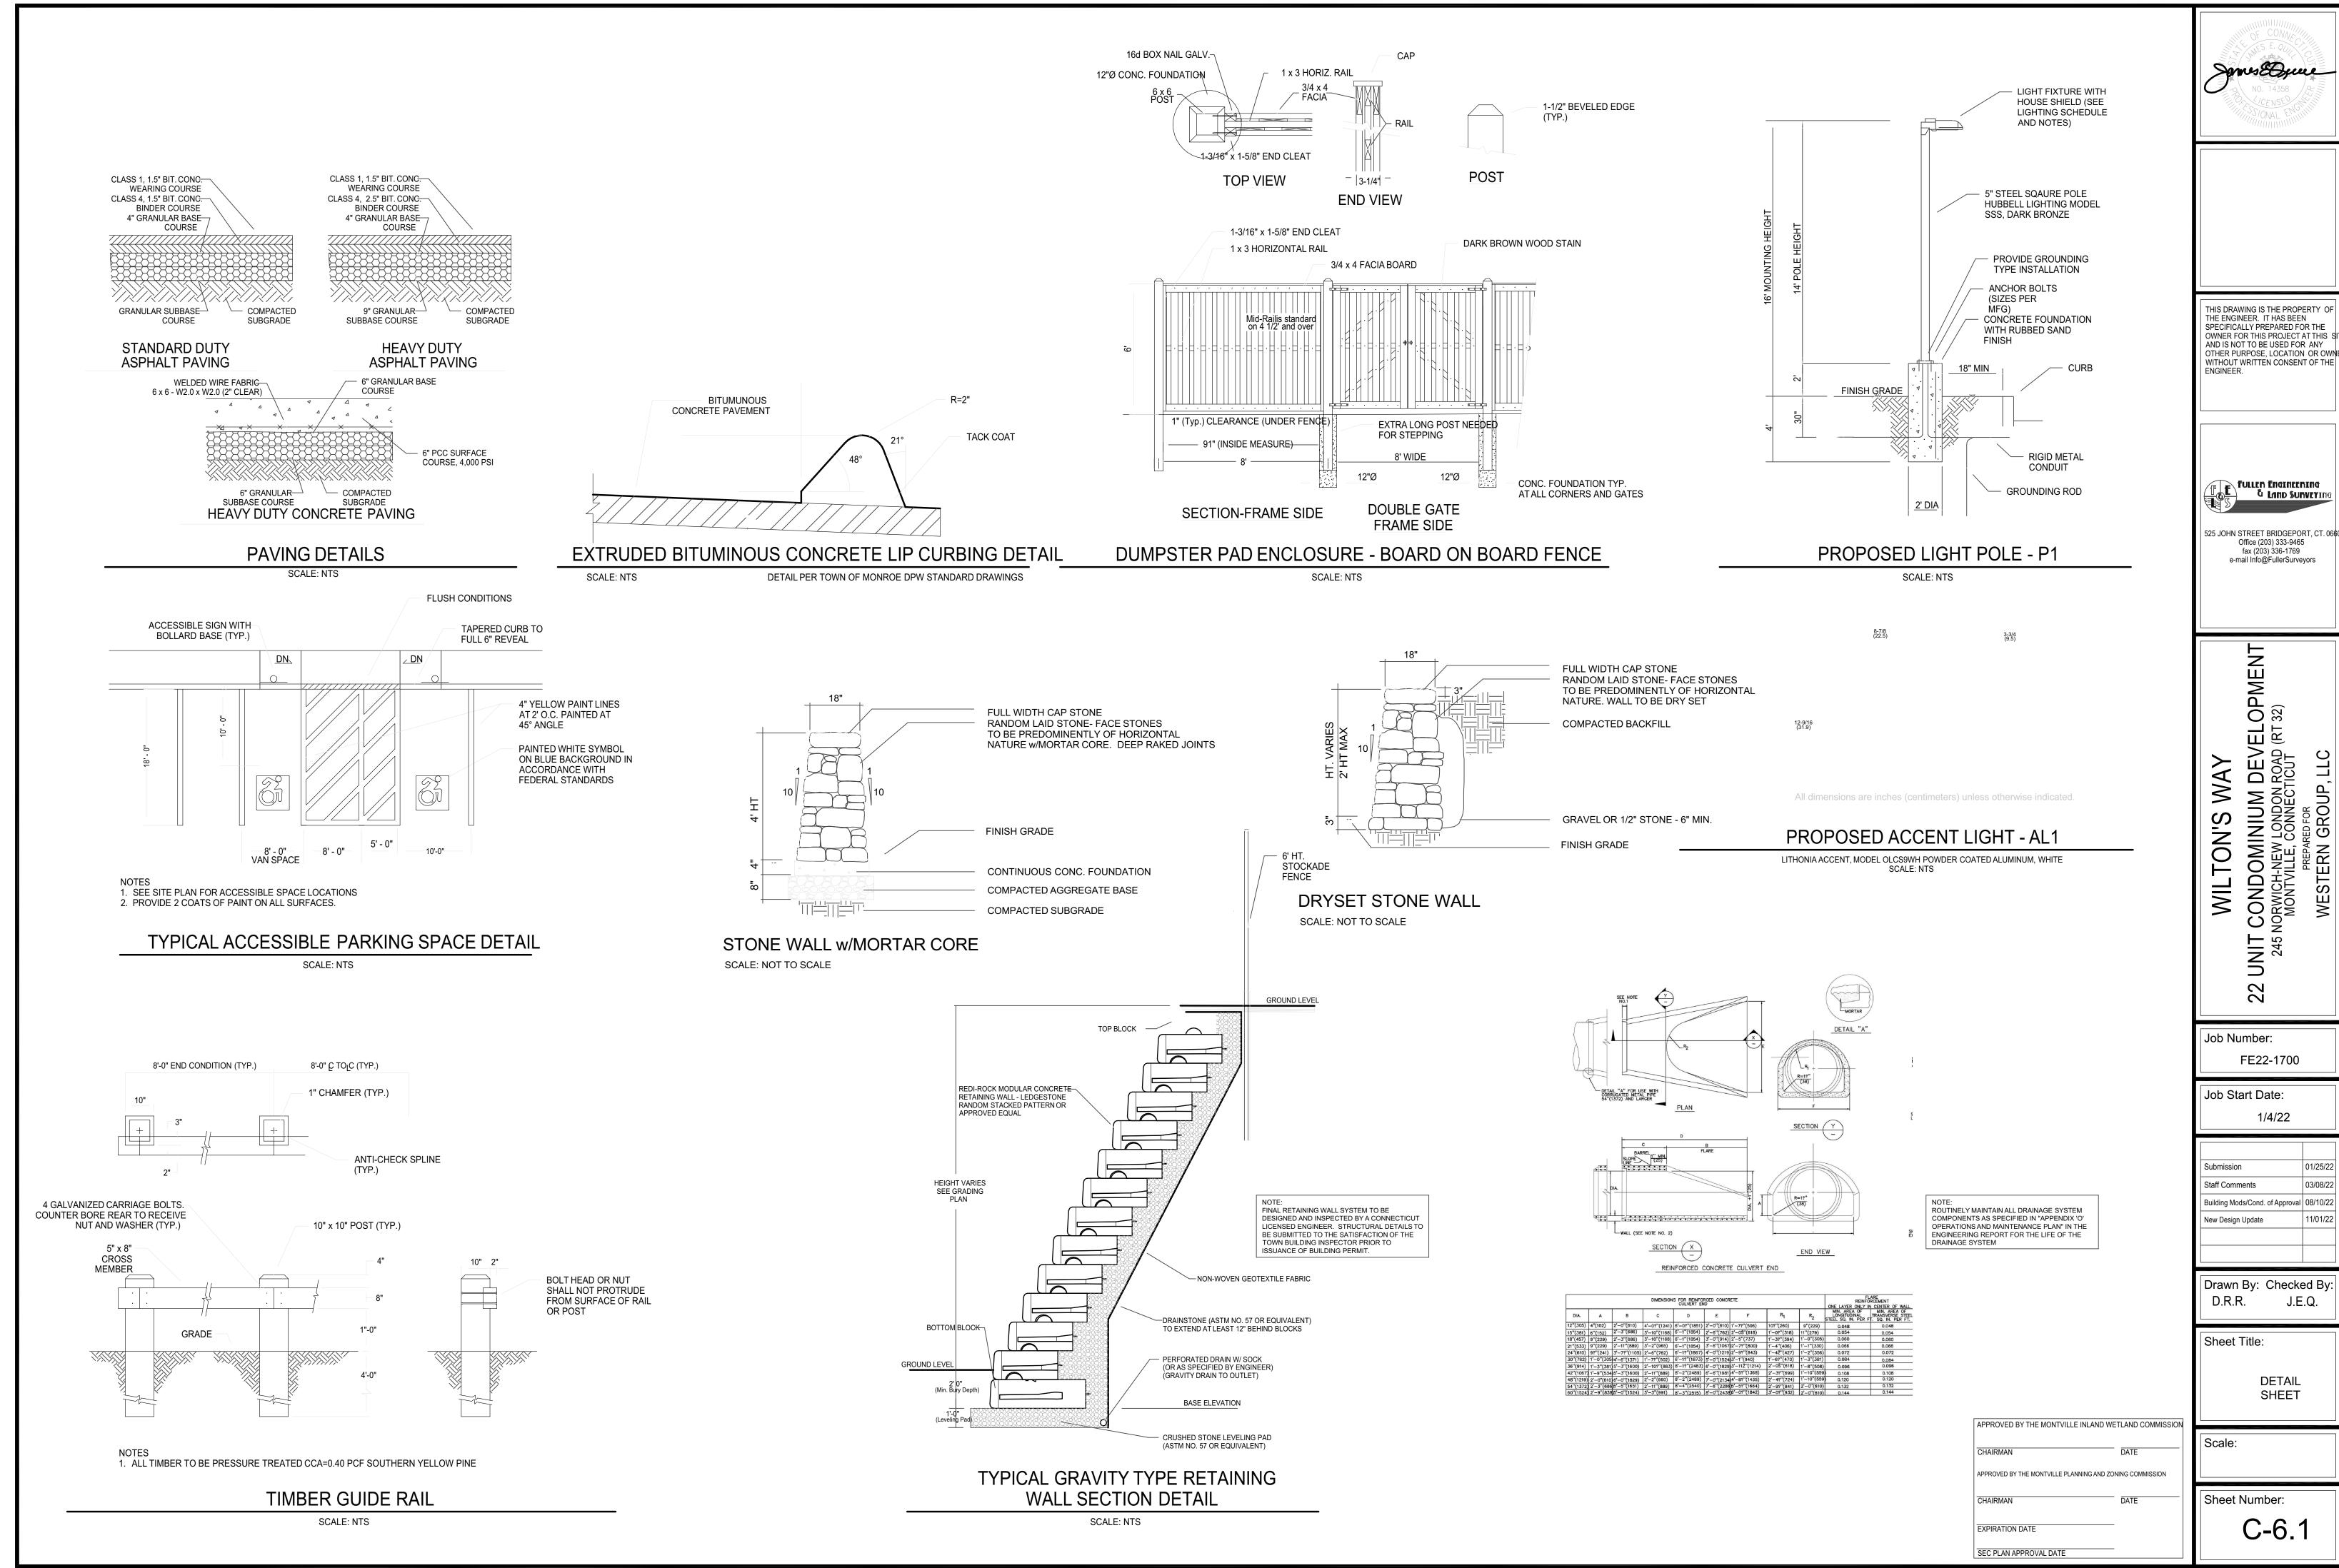

OTHER PURPOSE, LOCATION OR OWN WITHOUT WRITTEN CONSENT OF THE

fullen Engineening & Land Sunveying

525 JOHN STREET BRIDGEPORT, CT. 066

Building Mods/Cond. of Approval 08/10/22













NOTE:CONCRETE COMPRESSIVE STRENGTH = 4000psi @ 28 DAYS



TYPE "C-L" CATCH BASIN WITH HOODED INLET TRAP

NOTE:
ROUTINELY MAINTAIN ALL DRAINAGE SYSTEM
COMPONENTS AS SPECIFIED IN "APPENDIX 'O'
OPERATIONS AND MAINTENANCE PLAN" IN THE
ENGINEERING REPORT FOR THE LIFE OF THE
DRAINAGE SYSTEM



 5' OR 6' DIA. PRECAST BASES MAY BE USED WHEN REQUIRED DUE TO SIZE OR NUMBER OF PIPES AT THE MANHOLE. PRECAST REDUCERS WILL BE PLACED ABOVE THE 5' & 6' BASES AS DIRECTED BY THE ENGINEER.
 WALL THICKNESS TO INCREASE 1" FOR EACH 1' OF INSIDE DIAMETER INCREASE.
 WHEN INLET SEWER INVERT TO OUTLET SEWER INVERT ELEVATION E