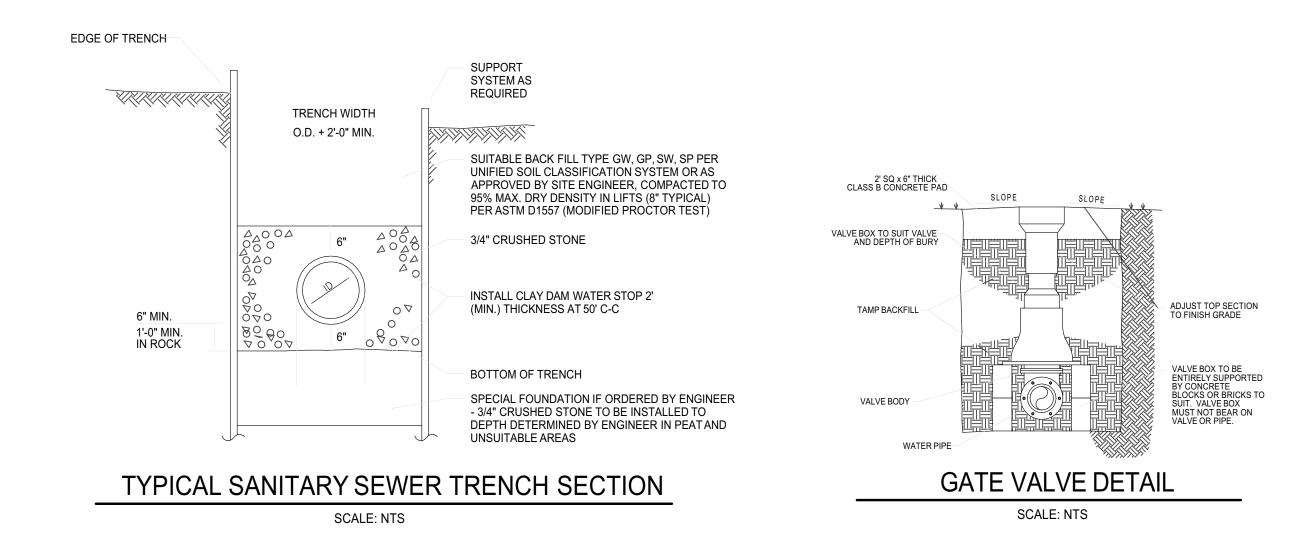

OTHER PURPOSE, LOCATION OR OWN WITHOUT WRITTEN CONSENT OF THE

fullen Engineening & Land Sunveying

525 JOHN STREET BRIDGEPORT, CT. 066

Building Mods/Cond. of Approval 08/10/22













NOTE:CONCRETE COMPRESSIVE STRENGTH = 4000psi @ 28 DAYS



TYPE "C-L" CATCH BASIN WITH HOODED INLET TRAP

NOTE:
ROUTINELY MAINTAIN ALL DRAINAGE SYSTEM
COMPONENTS AS SPECIFIED IN "APPENDIX 'O'
OPERATIONS AND MAINTENANCE PLAN" IN THE
ENGINEERING REPORT FOR THE LIFE OF THE
DRAINAGE SYSTEM



 5' OR 6' DIA. PRECAST BASES MAY BE USED WHEN REQUIRED DUE TO SIZE OR NUMBER OF PIPES AT THE MANHOLE. PRECAST REDUCERS WILL BE PLACED ABOVE THE 5' & 6' BASES AS DIRECTED BY THE ENGINEER.
 WALL THICKNESS TO INCREASE 1" FOR EACH 1' OF INSIDE DIAMETER INCREASE.
 WHEN INLET SEWER INVERT TO OUTLET SEWER INVERT ELEVATION EXCEEDS 24" USE DROP CONNECTION.

## PRECAST STORM MANHOLE

SCALE: NTS



THIS DRAWING IS THE PROPERTY OF THE ENGINEER. IT HAS BEEN SPECIFICALLY PREPARED FOR THE OWNER FOR THIS PROJECT