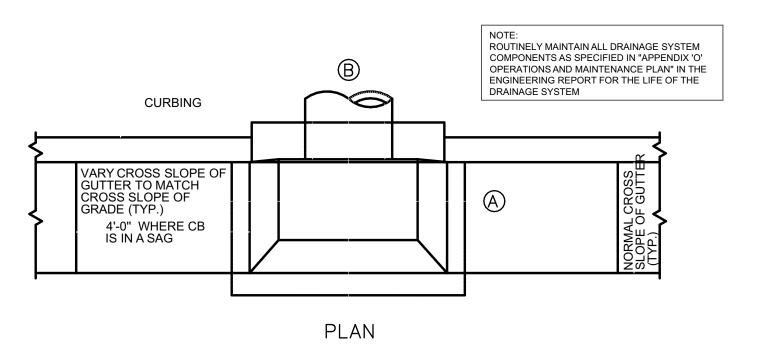

TYPE "C-L" CATCH BASIN WITH HOODED INLET TRAP

NOTE:
ROUTINELY MAINTAIN ALL DRAINAGE SYSTEM
COMPONENTS AS SPECIFIED IN "APPENDIX 'O'
OPERATIONS AND MAINTENANCE PLAN" IN THE
ENGINEERING REPORT FOR THE LIFE OF THE
DRAINAGE SYSTEM