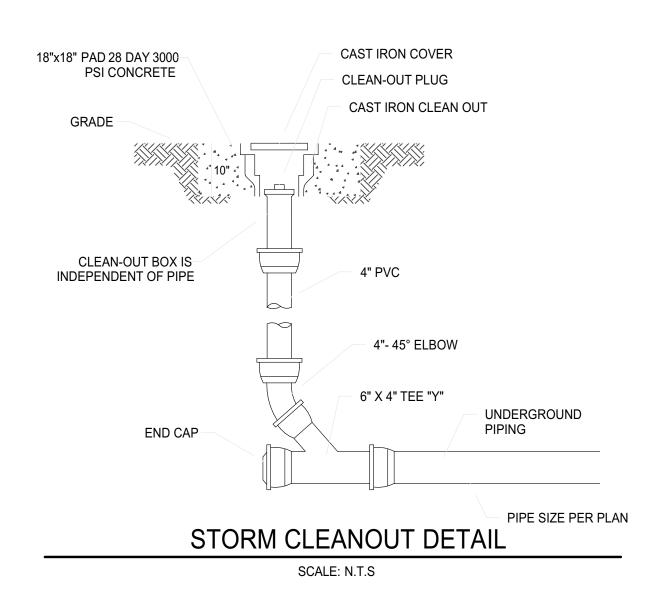

OTHER PURPOSE, LOCATION OR OWN WITHOUT WRITTEN CONSENT OF THE

fullen Engineening & Land Sunveying

525 JOHN STREET BRIDGEPORT, CT. 066

Building Mods/Cond. of Approval 08/10/22

NOTE:CONCRETE COMPRESSIVE STRENGTH = 4000psi @ 28 DAYS