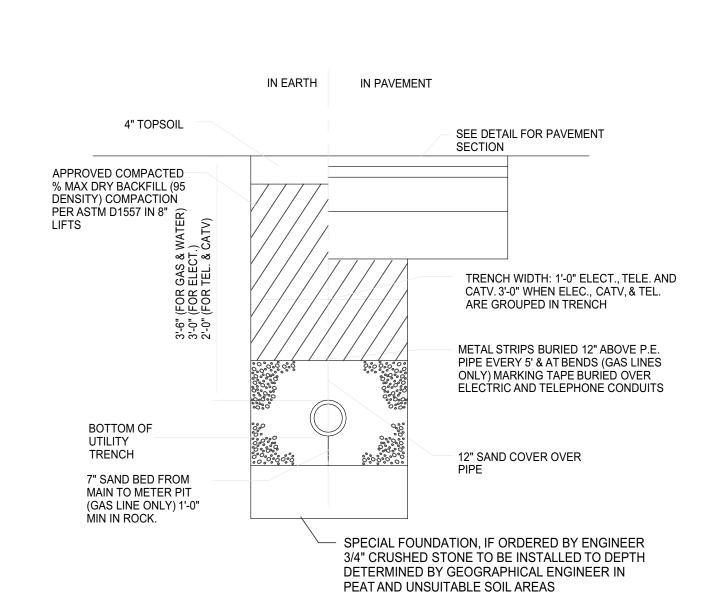

OTHER PURPOSE, LOCATION OR OWN WITHOUT WRITTEN CONSENT OF THE

fullen Engineening & Land Sunveying

525 JOHN STREET BRIDGEPORT, CT. 066

Building Mods/Cond. of Approval 08/10/22













NOTE:CONCRETE COMPRESSIVE STRENGTH = 4000psi @ 28 DAYS



TYPE "C-L" CATCH BASIN WITH HOODED INLET TRAP

NOTE:
ROUTINELY MAINTAIN ALL DRAINAGE SYSTEM
COMPONENTS AS SPECIFIED IN "APPENDIX 'O'
OPERATIONS AND MAINTENANCE PLAN" IN THE
ENGINEERING REPORT FOR THE LIFE OF THE
DRAINAGE SYSTEM



 5' OR 6' DIA. PRECAST BASES MAY BE USED WHEN REQUIRED DUE TO SIZE OR NUMBER OF PIPES AT THE MANHOLE. PRECAST REDUCERS WILL BE PLACED ABOVE THE 5' & 6' BASES AS DIRECTED BY THE ENGINEER.
 WALL THICKNESS TO INCREASE 1" FOR EACH 1' OF INSIDE DIAMETER INCREASE.
 WHEN INLET SEWER INVERT TO OUTLET SEWER INVERT ELEVATION EXCEEDS 24" USE DROP CONNECTION.

## PRECAST STORM MANHOLE

SCALE: NTS



THIS DRAWING IS THE PROPERTY OF THE ENGINEER. IT HAS BEEN SPECIFICALLY PREPARED FOR THE OWNER FOR THIS PROJECT A