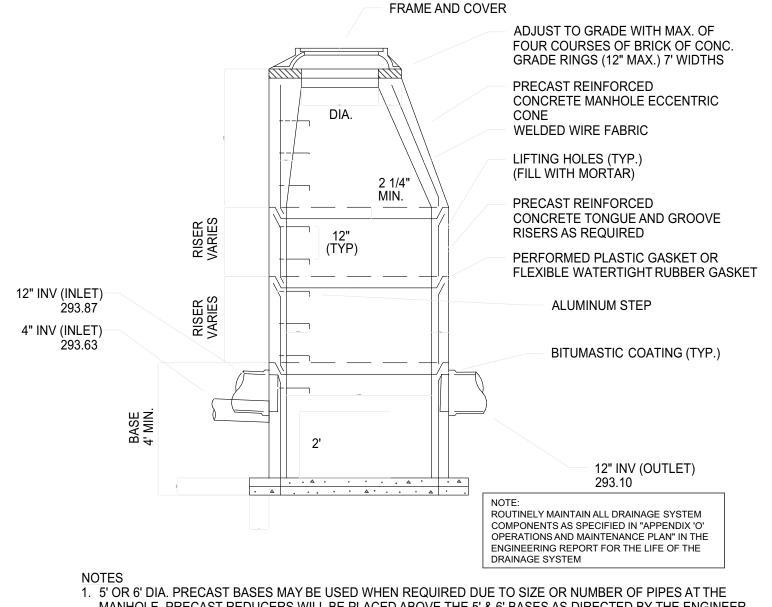

 5' OR 6' DIA. PRECAST BASES MAY BE USED WHEN REQUIRED DUE TO SIZE OR NUMBER OF PIPES AT THE MANHOLE. PRECAST REDUCERS WILL BE PLACED ABOVE THE 5' & 6' BASES AS DIRECTED BY THE ENGINEER.
 WALL THICKNESS TO INCREASE 1" FOR EACH 1' OF INSIDE DIAMETER INCREASE.
 WHEN INLET SEWER INVERT TO OUTLET SEWER INVERT ELEVATION EXCEEDS 24" USE DROP CONNECTION.

## PRECAST STORM MANHOLE

SCALE: NTS

THIS DRAWING IS THE PROPERTY OF THE ENGINEER. IT HAS BEEN SPECIFICALLY PREPARED FOR THE OWNER FOR THIS PROJECT AT THIS S AND IS NOT TO BE USED FOR ANY OTHER PURPOSE, LOCATION OR OWN WITHOUT WRITTEN CONSENT OF THE ENGINEER.