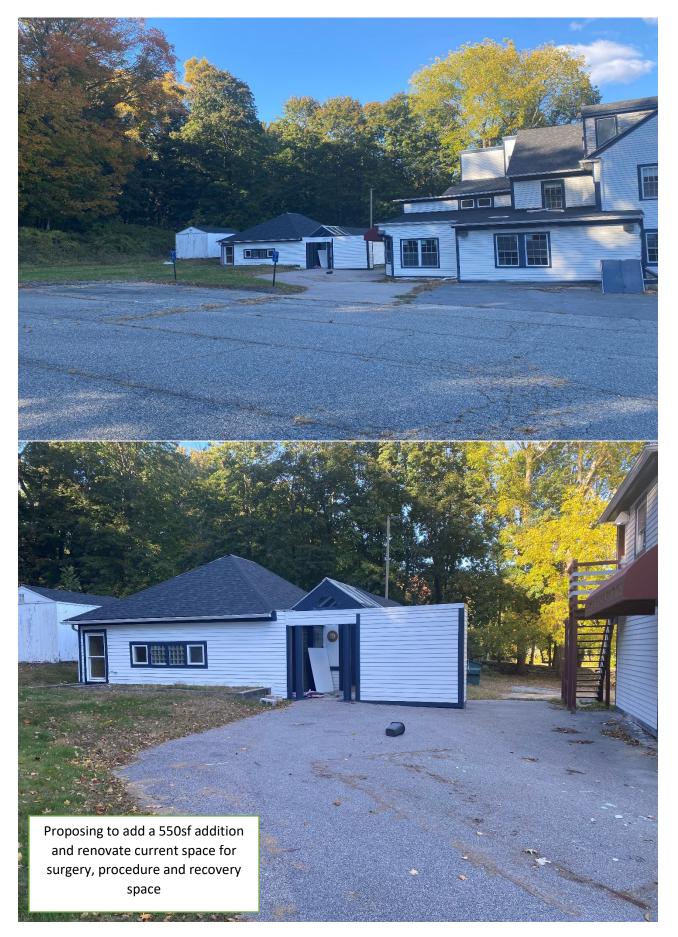

#### Comments/Observations

Did site inspection as part of PZC application 24SITE7.

Excess pavement to be removed and loamed and seeded.