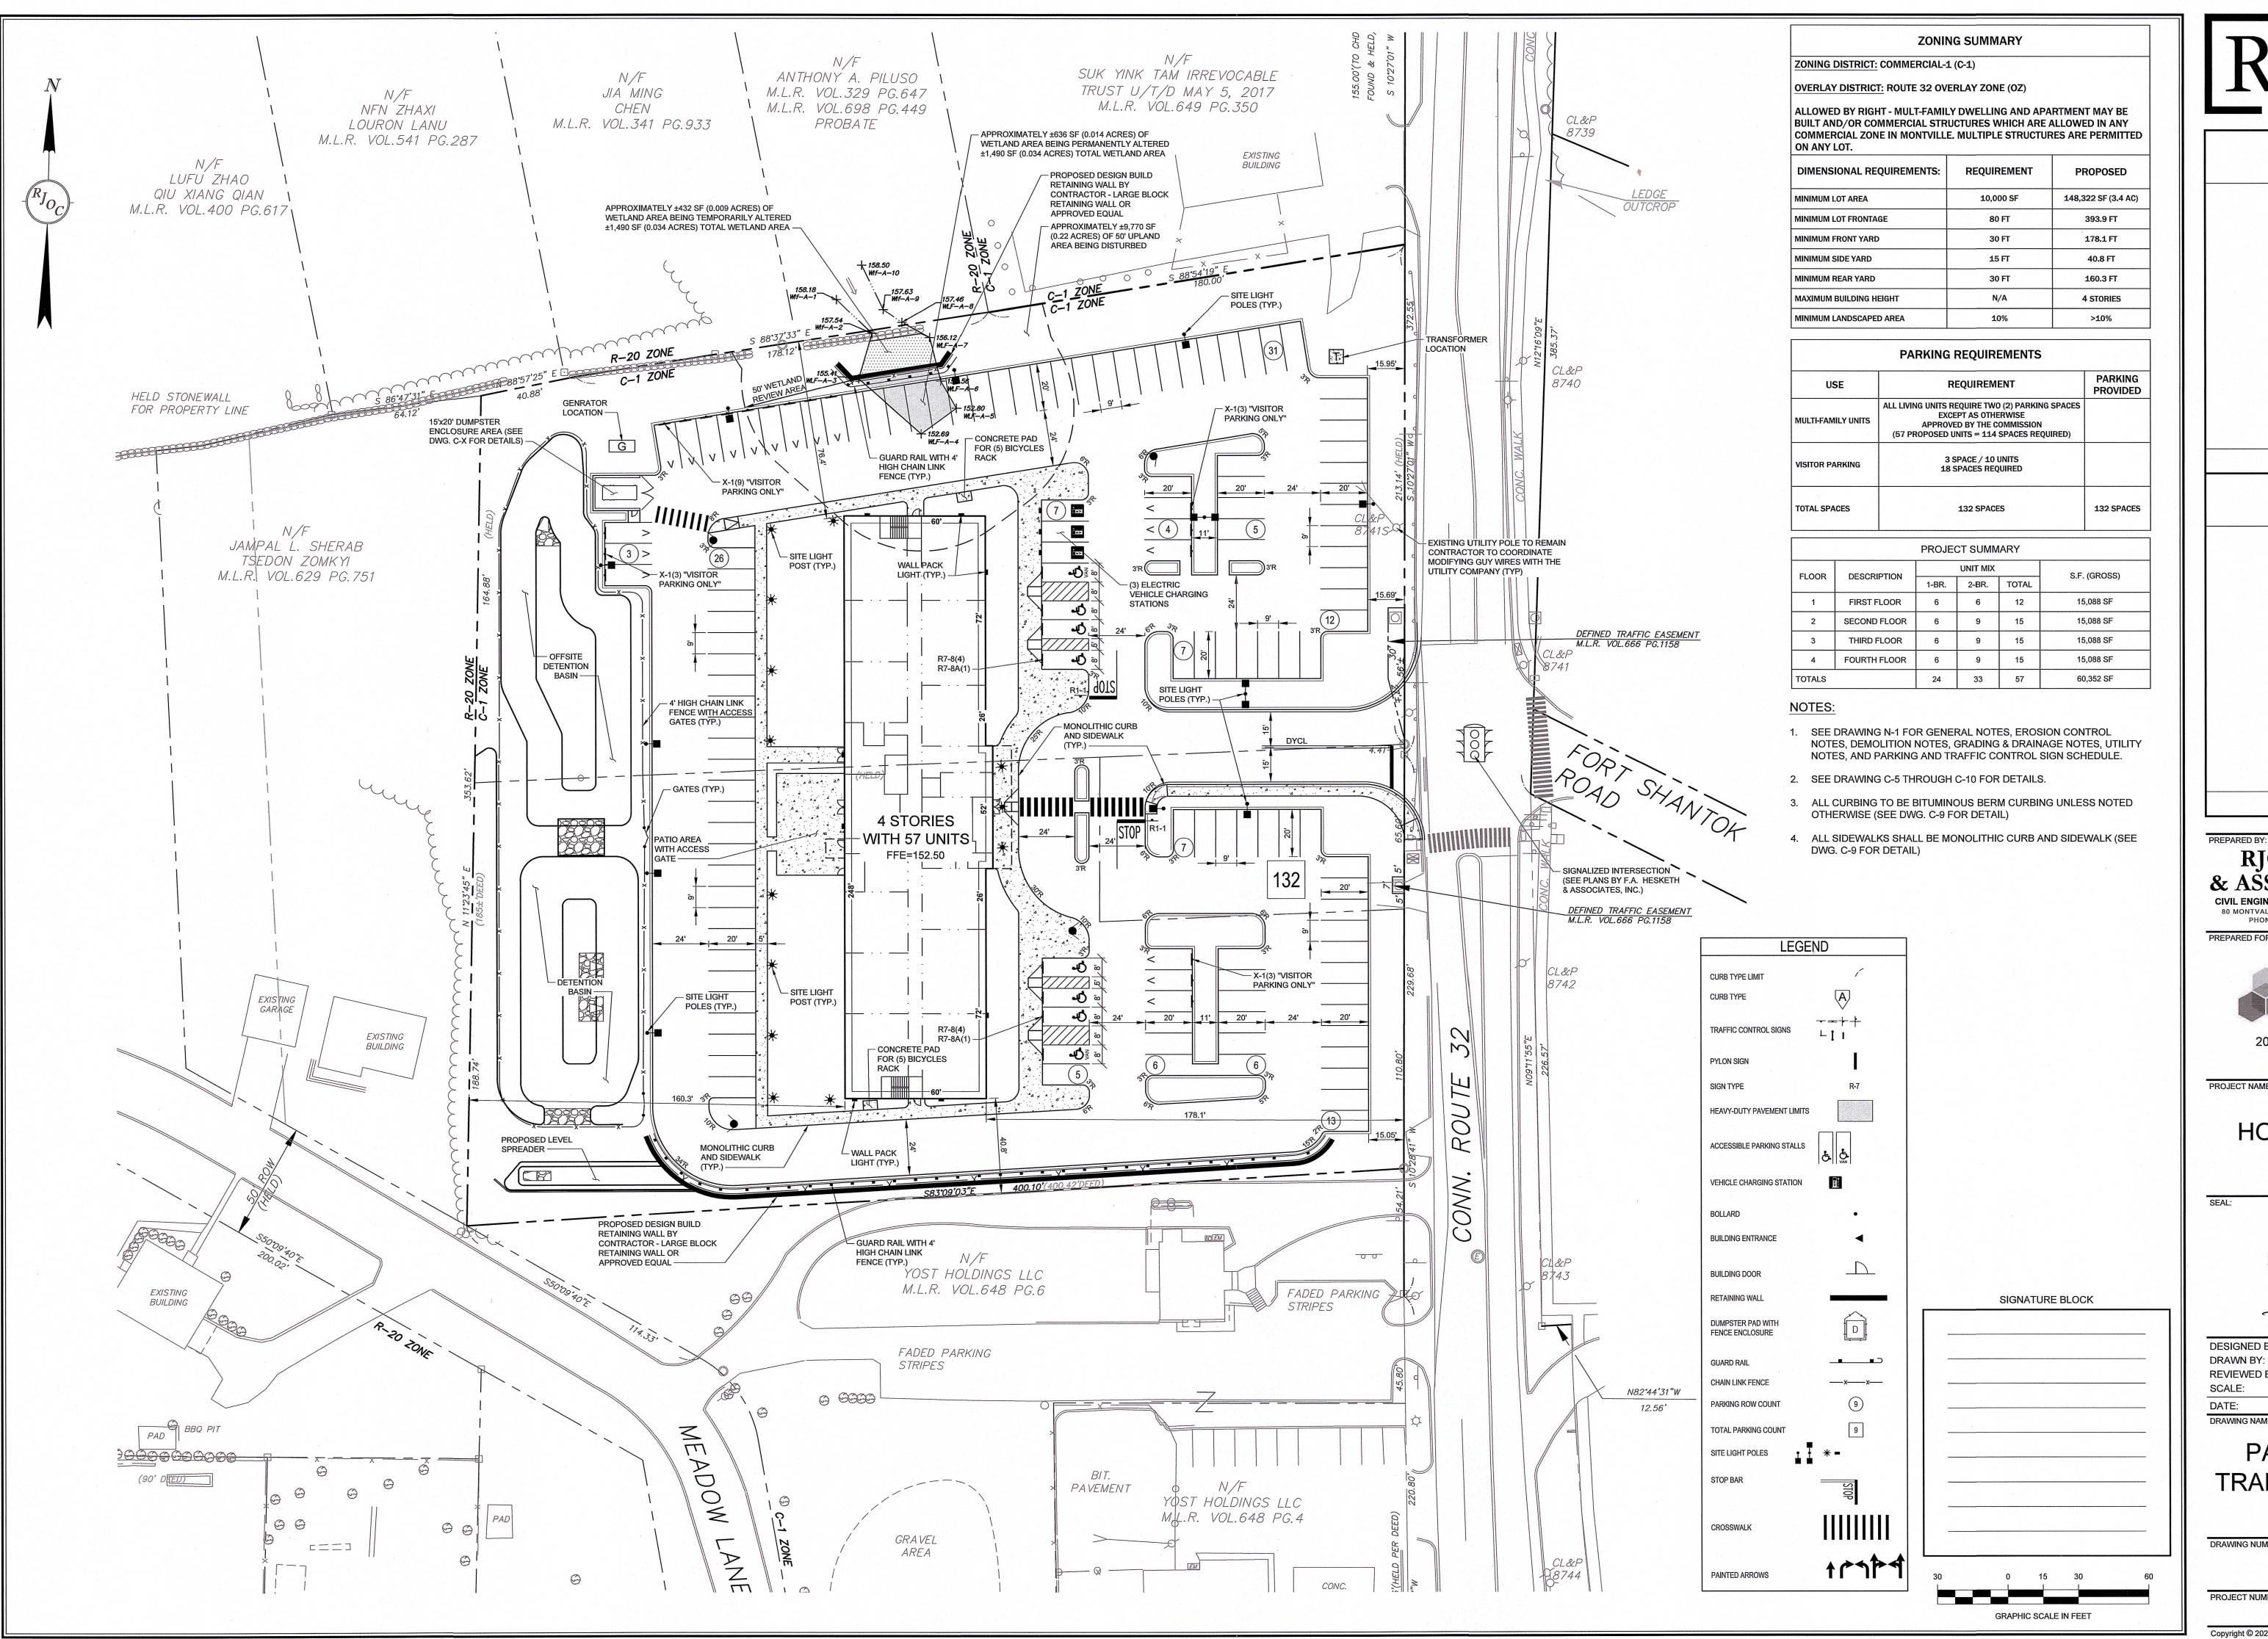

80 MONTVALE AVENUE, SUITE 201 STONEHAM, MA 02180 PHONE: 781.279.0180 RJOCONNELL.COM

20 AVON MEADOW LANE AVON, CT 06001

PROJECT NAME:

**HORIZON VIEW** MONTVILLE, CT

DESIGNED BY: BPD/RWS REVIEWED BY: 1" = 30' 09/25/2024

PARKING AND TRAFFIC CONTROL

PLAN

PROJECT NUMBER: 24029

Copyright © 2024 by R.J. O'Connell & Associates, Inc.