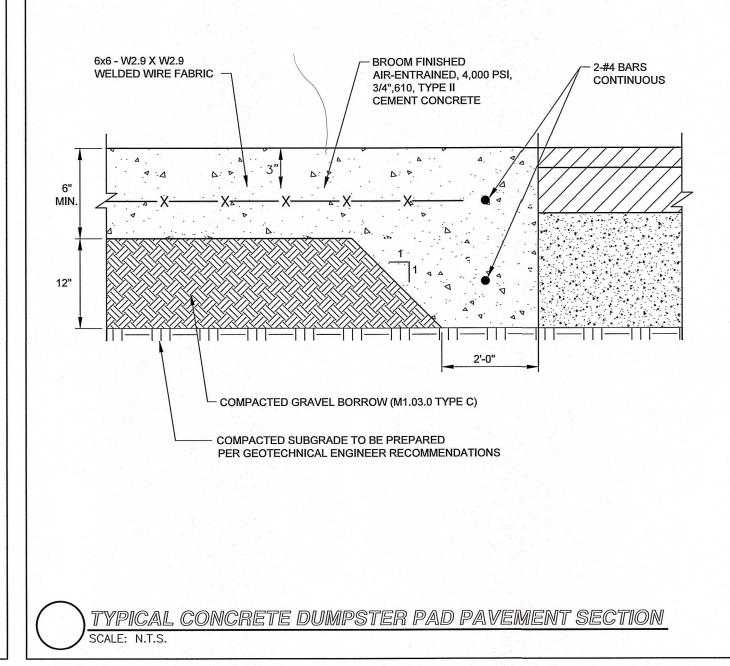

TYPICAL WATER MAIN OFFSET DETAIL

RJO'CONNELL & ASSOCIATES, INC. 80 MONTVALE AVENUE, SUITE 201 STONEHAM, MA 02180 PHONE: 781.279.0180 RJOCONNELL.COM

20 AVON MEADOW LANE AVON, CT 06001

PROJECT NAME:

**HORIZON VIEW** MONTVILLE, CT

**DESIGNED BY:** DRAWN BY: BPD/RWS **REVIEWED BY** NOT TO SCALE SCALE: DATE: 09/25/2024

UTILITY DETAILS I

PROJECT NUMBER:

24029

Copyright © 2024 by R.J. O'Connell & Associates, Inc.

**RJO'CONNELL** & ASSOCIATES, INC.