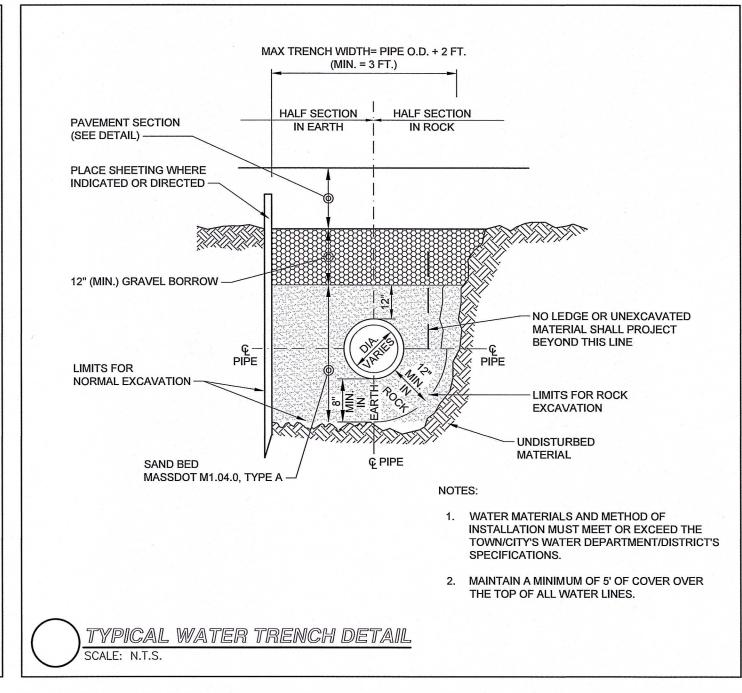

TYPICAL WATER MAIN OFFSET DETAIL



















RJO'CONNELL & ASSOCIATES, INC. 80 MONTVALE AVENUE, SUITE 201 STONEHAM, MA 02180 PHONE: 781.279.0180 RJOCONNELL.COM



20 AVON MEADOW LANE AVON, CT 06001

PROJECT NAME:

**HORIZON VIEW** MONTVILLE, CT



**DESIGNED BY:** DRAWN BY: BPD/RWS **REVIEWED BY** NOT TO SCALE SCALE: DATE: 09/25/2024

UTILITY DETAILS I

PROJECT NUMBER:

24029

Copyright © 2024 by R.J. O'Connell & Associates, Inc.



























**RJO'CONNELL** & ASSOCIATES, INC.

80 MONTVALE AVENUE, SUITE 201 STONEHAM, MA 02180

PHONE: 781.279.0180 RJOCONNELL.COM



20 AVON MEADOW LANE AVON, CT 06001

PROJECT NAME:

**HORIZON VIEW** MONTVILLE, CT



**DESIGNED BY:** DRAWN BY: BPD/RWS **REVIEWED BY** NOT TO SCALE DATE: 09/25/2024

PARKING AND TRAFFIC CONTROL **DET