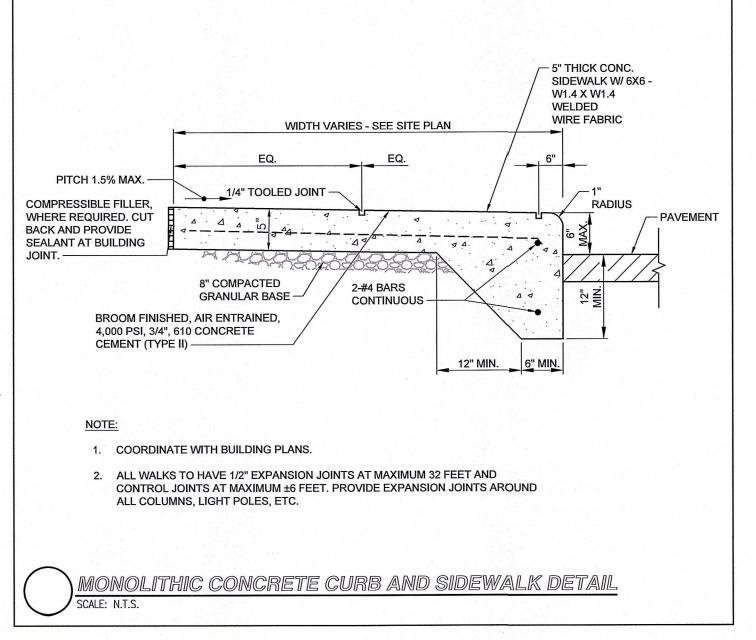

TYPICAL WATER MAIN OFFSET DETAIL

RJO'CONNELL & ASSOCIATES, INC. 80 MONTVALE AVENUE, SUITE 201 STONEHAM, MA 02180 PHONE: 781.279.0180 RJOCONNELL.COM

20 AVON MEADOW LANE AVON, CT 06001

PROJECT NAME:

**HORIZON VIEW** MONTVILLE, CT

**DESIGNED BY:** DRAWN BY: BPD/RWS **REVIEWED BY** NOT TO SCALE SCALE: DATE: 09/25/2024

UTILITY DETAILS I

PROJECT NUMBER:

24029

Copyright © 2024 by R.J. O'Connell & Associates, Inc.

**RJO'CONNELL** & ASSOCIATES, INC.

80 MONTVALE AVENUE, SUITE 201 STONEHAM, MA 02180

PHONE: 781.279.0180 RJOCONNELL.COM

20 AVON MEADOW LANE AVON, CT 06001

PROJECT NAME:

**HORIZON VIEW** MONTVILLE, CT

**DESIGNED BY:** DRAWN BY: BPD/RWS **REVIEWED BY** NOT TO SCALE DATE: 09/25/2024

PARKING AND TRAFFIC CONTROL **DETAILS I** 

PROJECT NUMBER: 24029

Copyright © 2024 by R.J. O'Connell & Associates, Inc.