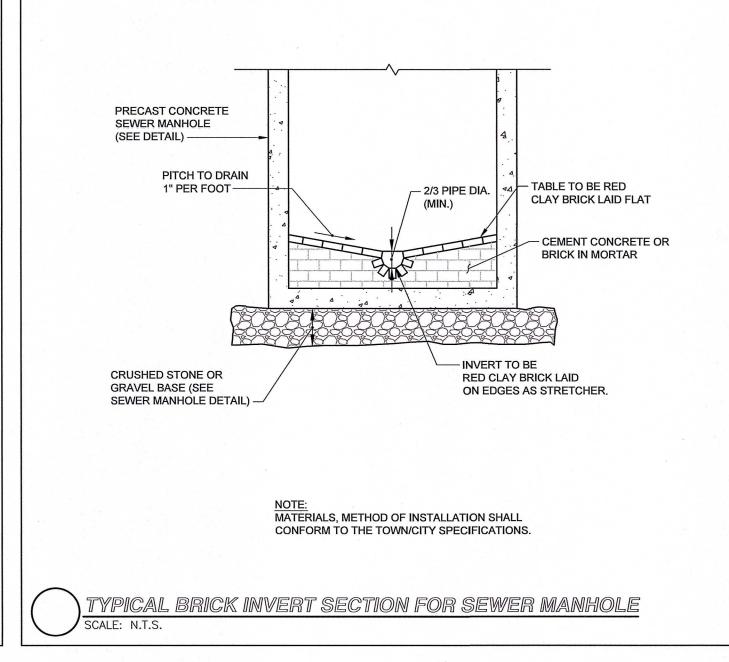

TYPICAL WATER MAIN OFFSET DETAIL



















RJO'CONNELL & ASSOCIATES, INC. 80 MONTVALE AVENUE, SUITE 201 STONEHAM, MA 02180 PHONE: 781.279.0180 RJOCONNELL.COM



20 AVON MEADOW LANE AVON, CT 06001

PROJECT NAME:

**HORIZON VIEW** MONTVILLE, CT



**DESIGNED BY:** DRAWN BY: BPD/RWS **REVIEWED BY** NOT TO SCALE SCALE: DATE: 09/25/2024

UTILITY DETAILS I

PROJECT NUMBER:

24029

Copyright © 2024 by R.J. O'Connell & Associates, Inc.



























**RJO'CONNELL** & ASSOCIATES, INC.

80 MONTVALE AVENUE, SUITE 201 STONEHAM, MA 02180

PHONE: 781.279.0180 RJOCONNELL.COM



20 AVON MEADOW LANE AVON, CT 06001

PROJECT NAME:

**HORIZON VIEW** MONTVILLE, CT



**DESIGNED BY:** DRAWN BY: BPD/RWS **REVIEWED BY** NOT TO SCALE DATE: 09/25/2024

PARKING AND TRAFFIC CONTROL **DETAILS I** 

PROJECT NUMBER: 24029

Copyright ©