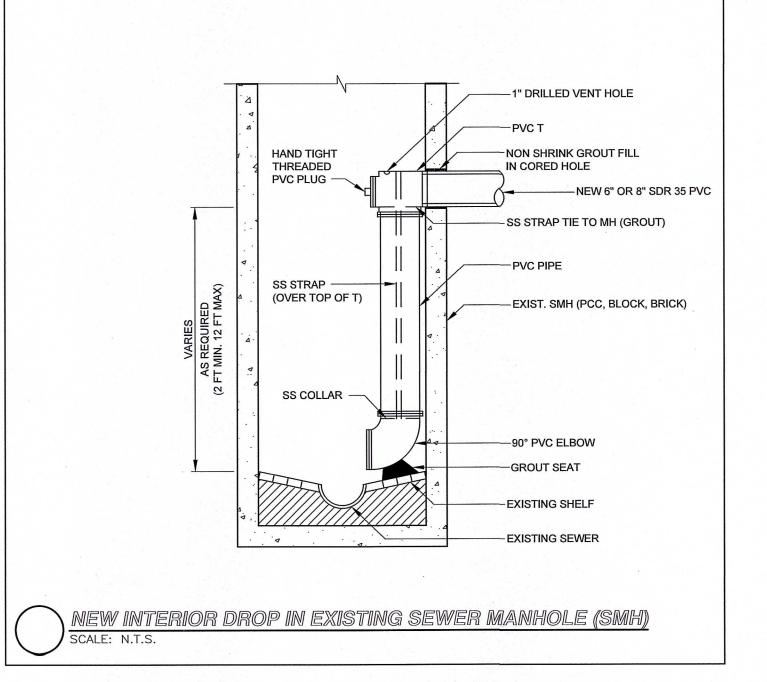

TYPICAL WATER MAIN OFFSET DETAIL



















RJO'CONNELL & ASSOCIATES, INC. 80 MONTVALE AVENUE, SUITE 201 STONEHAM, MA 02180 PHONE: 781.279.0180 RJOCONNELL.COM



20 AVON MEADOW LANE AVON, CT 06001

PROJECT NAME:

**HORIZON VIEW** MONTVILLE, CT



**DESIGNED BY:** DRAWN BY: BPD/RWS **REVIEWED BY** NOT TO SCALE SCALE: DATE: 09/25/2024

UTILITY DETAILS I

PROJECT NUMBER:

24029

Copyright © 2024 by R.J. O'Connell & Associates, Inc.



























**RJO'CONNELL** & ASSOCIATES, INC.

80 MONTVALE AVENUE, SUITE 201 STONEHAM, MA 02180

PHONE: 781.279.0180 RJOCONNELL.COM



20 AVON MEADOW LANE AVON, CT 06001

PROJECT NAME:

**HORIZON VIEW** MONTVILLE, CT



**DESIGNED BY:** DRAWN BY: BPD/RWS **REVIEWED BY** NOT TO SCALE DATE: 09/25/2024

PARKING AND TRAFFIC CONTROL **DETAILS I** 

PROJECT NUMBER: 24029

Copyright © 2024 b