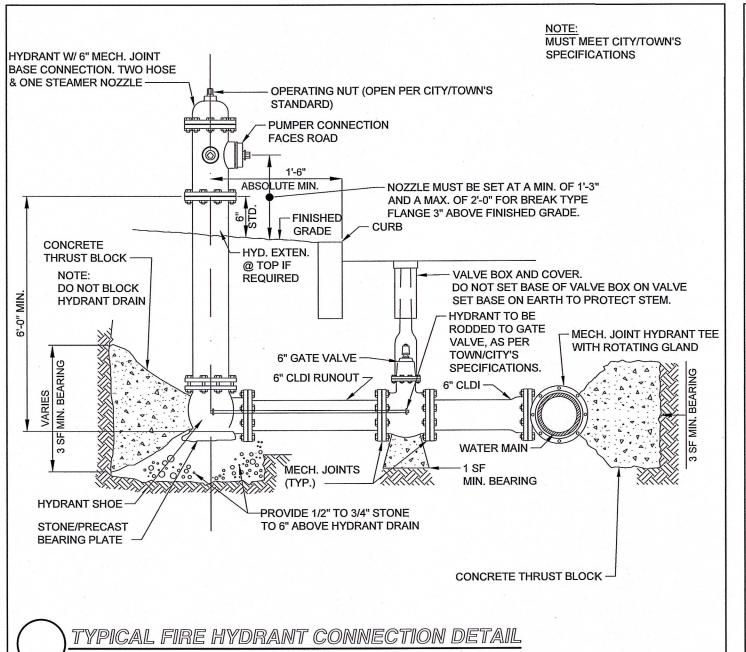

TYPICAL WATER MAIN OFFSET DETAIL

RJO'CONNELL & ASSOCIATES, INC. 80 MONTVALE AVENUE, SUITE 201 STONEHAM, MA 02180 PHONE: 781.279.0180 RJOCONNELL.COM

20 AVON MEADOW LANE AVON, CT 06001

PROJECT NAME:

**HORIZON VIEW** MONTVILLE, CT

**DESIGNED BY:** DRAWN BY: BPD/RWS **REVIEWED BY** NOT TO SCALE SCALE: DATE: 09/25/2024

UTILITY DETAILS I

PROJECT NUMBER:

24029

Copyright © 2024 by R.J. O'Connell & Associates, Inc.

**RJO'CONNELL** & ASSOCIATES, INC.