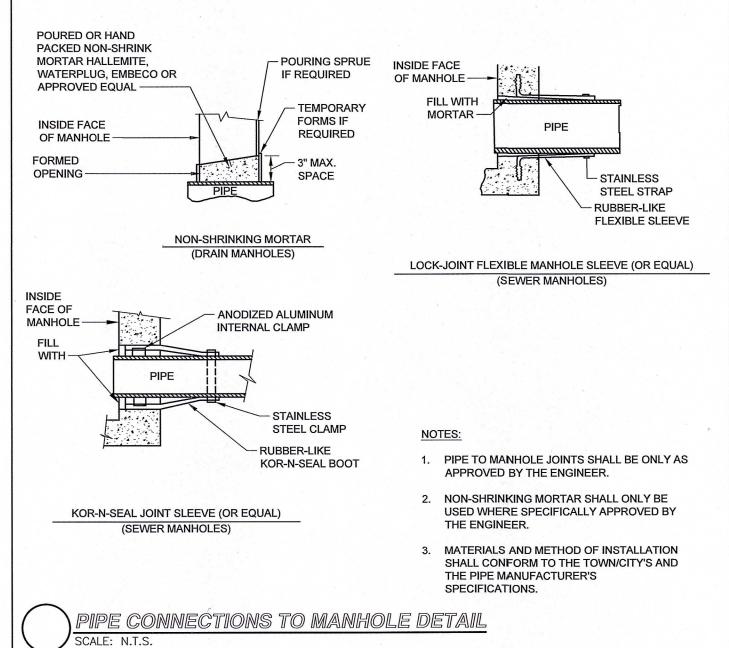

TYPICAL WATER MAIN OFFSET DETAIL



















RJO'CONNELL & ASSOCIATES, INC. 80 MONTVALE AVENUE, SUITE 201 STONEHAM, MA 02180 PHONE: 781.279.0180 RJOCONNELL.COM



20 AVON MEADOW LANE AVON, CT 06001

PROJECT NAME:

**HORIZON VIEW** MONTVILLE, CT



**DESIGNED BY:** DRAWN BY: BPD/RWS **REVIEWED BY** NOT TO SCALE SCALE: DATE: 09/25/2024

UTILITY DETAILS I

PROJECT NUMBER:

24029

Copyright © 2024 by R.J. O'Connell & Associates, Inc.



























**RJO'CONNELL** & ASSOCIATES, INC.

80 MONTVALE AVENUE, SUITE 201 STONEHAM, MA 02180

PHONE: 781.279.0180 RJOCONNELL.COM



20 AVON MEADOW LANE AVON, CT 06001

PROJECT NAME:

**HORIZON VIEW** MONTVILLE, CT



**DESIGNED BY:** DRAWN BY: BPD/RWS **REVIEWED BY** NOT TO SCALE DATE: 09/25/2024

PARKING AND TRAFFIC CONTROL **DETAILS I** 

PROJECT NUMBER: 24029

Copyright