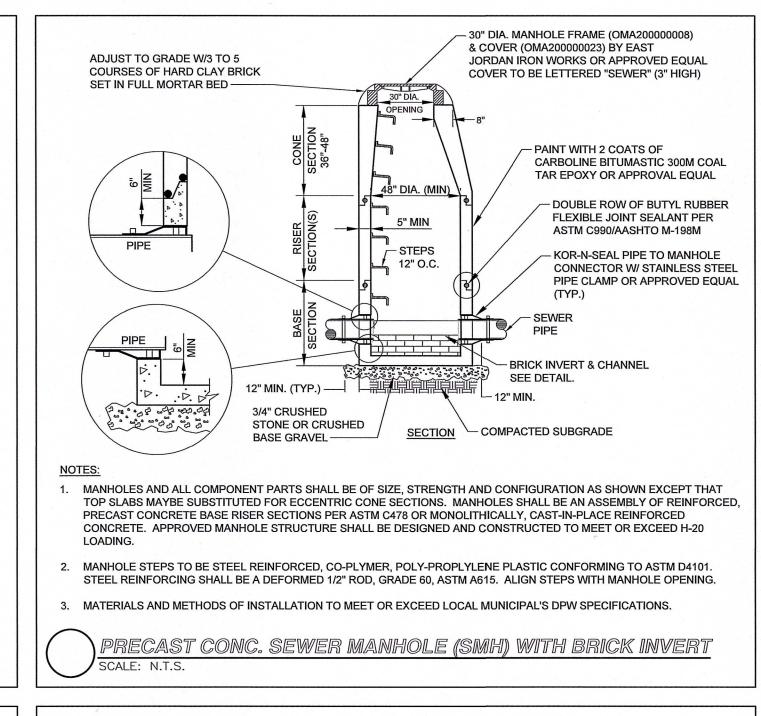

TYPICAL WATER MAIN OFFSET DETAIL



















RJO'CONNELL & ASSOCIATES, INC. 80 MONTVALE AVENUE, SUITE 201 STONEHAM, MA 02180 PHONE: 781.279.0180 RJOCONNELL.COM



20 AVON MEADOW LANE AVON, CT 06001

PROJECT NAME:

**HORIZON VIEW** MONTVILLE, CT



**DESIGNED BY:** DRAWN BY: BPD/RWS **REVIEWED BY** NOT TO SCALE SCALE: DATE: 09/25/2024

UTILITY DETAILS I

PROJECT NUMBER:

24029

Copyright © 2024 by R.J. O'Connell & Associates, Inc.



























**RJO'CONNELL** & ASSOCIATES, INC.

80 MONTVALE AVENUE, SUITE 201 STONEHAM, MA 02180

PHONE: 781.279.0180 RJOCONNELL.COM



20 AVON MEADOW LANE AVON, CT 06001

PROJECT NAME:

**HORIZON VIEW** MONTVILLE, CT



**DESIGNED BY:** DRAWN BY: BPD/RWS **REVIEWED BY** NOT TO SCALE DATE: 09/25/2024

PARKING AND TRAFFIC CONTROL **DETAILS