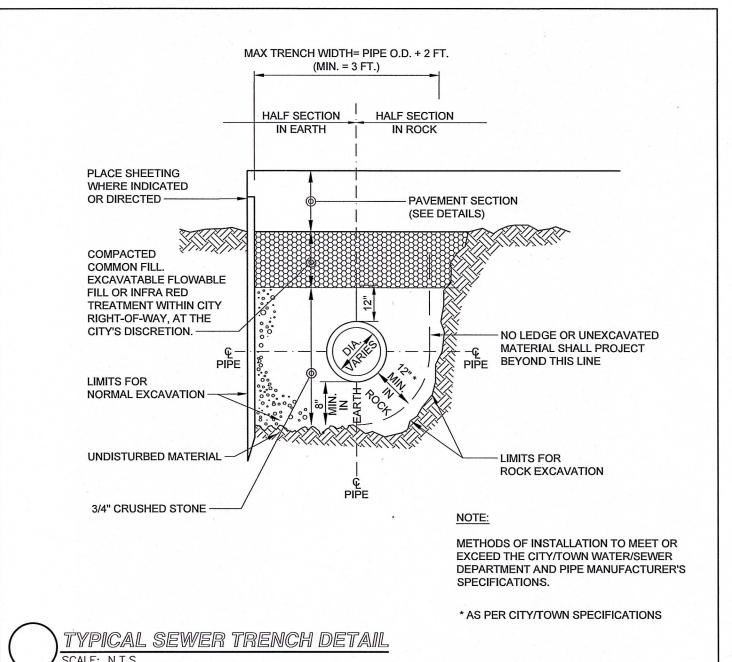

80 MONTVALE AVENUE, SUITE 201 STONEHAM, MA 02180

PHONE: 781.279.0180 RJOCONNELL.COM

20 AVON MEADOW LANE AVON, CT 06001

PROJECT NAME:

**HORIZON VIEW** MONTVILLE, CT

**DESIGNED BY:** DRAWN BY: BPD/RWS **REVIEWED BY** NOT TO SCALE DATE: 09/25/2024

PARKING AND TRAFFIC CONTROL **DETAILS I** 

PROJECT NUMBER: 24029

Copyright © 2024 by R.J. O'Connell & Associates, Inc.