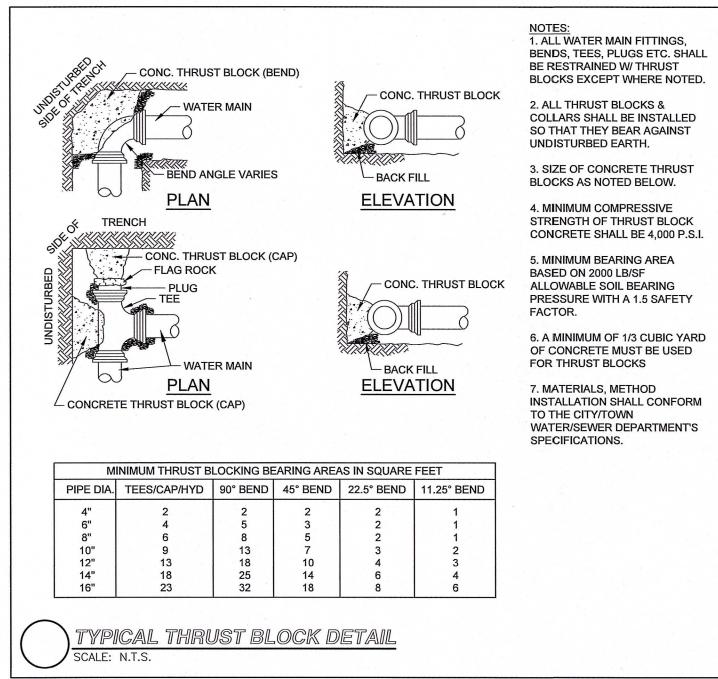

TYPICAL WATER MAIN OFFSET DETAIL



















RJO'CONNELL & ASSOCIATES, INC. 80 MONTVALE AVENUE, SUITE 201 STONEHAM, MA 02180 PHONE: 781.279.0180 RJOCONNELL.COM



20 AVON MEADOW LANE AVON, CT 06001

PROJECT NAME:

**HORIZON VIEW** MONTVILLE, CT



**DESIGNED BY:** DRAWN BY: BPD/RWS **REVIEWED BY** NOT TO SCALE SCALE: DATE: 09/25/2024

UTILITY DETAILS I

PROJECT NUMBER:

24029

Copyright © 2024 by R.J. O'Connell & Associates, Inc.



























**RJO'CONNELL** & ASSOCIATES, INC.

80 MONTVALE AVENUE, SUITE 201 STONEHAM, MA 02180

PHONE: 781.279.0180 RJOCONNELL.COM



20 AVON MEADOW LANE AVON, CT 06001

PROJECT NAME:

**HORIZON VIEW** MONTVILLE, CT



**DESIGNED BY:** DRAWN BY: BPD/RWS **REVIEWED BY** NOT TO SCALE DATE: 09/25/2024

PARKING AND TRAFFIC CONTROL **DETAILS I** 

PROJECT NUMBER: 24029

Copyrigh