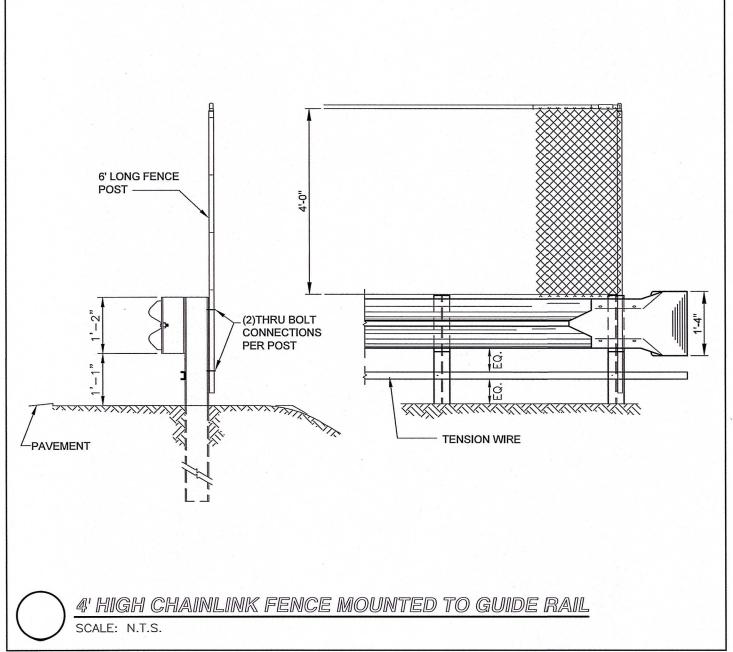

80 MONTVALE AVENUE, SUITE 201 STONEHAM, MA 02180

PHONE: 781.279.0180 RJOCONNELL.COM

20 AVON MEADOW LANE AVON, CT 06001

PROJECT NAME:

**HORIZON VIEW** MONTVILLE, CT

**DESIGNED BY:** DRAWN BY: BPD/RWS **REVIEWED BY** NOT TO SCALE DATE: 09/25/2024

PARKING AND TRAFFIC CONTROL **DETAILS I** 

PROJECT NUMBER: 24029

Copyright © 2024 by R.J. O'Connell & Associates, Inc.