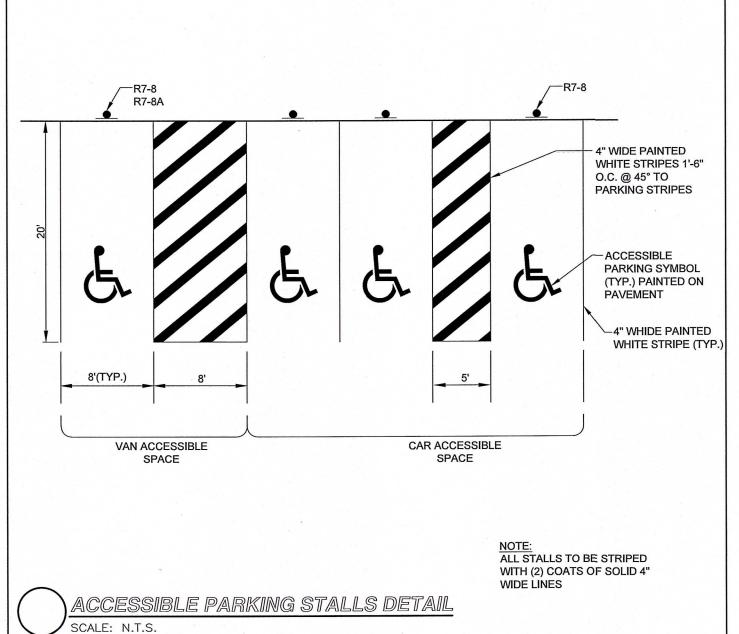

80 MONTVALE AVENUE, SUITE 201 STONEHAM, MA 02180

PHONE: 781.279.0180 RJOCONNELL.COM

20 AVON MEADOW LANE AVON, CT 06001

PROJECT NAME:

**HORIZON VIEW** MONTVILLE, CT

**DESIGNED BY:** DRAWN BY: BPD/RWS **REVIEWED BY** NOT TO SCALE DATE: 09/25/2024

PARKING AND TRAFFIC CONTROL **DETAILS I** 

PROJECT NUMBER: 24029

Copyright © 2024 by R.J. O'Connell & Associates, Inc.