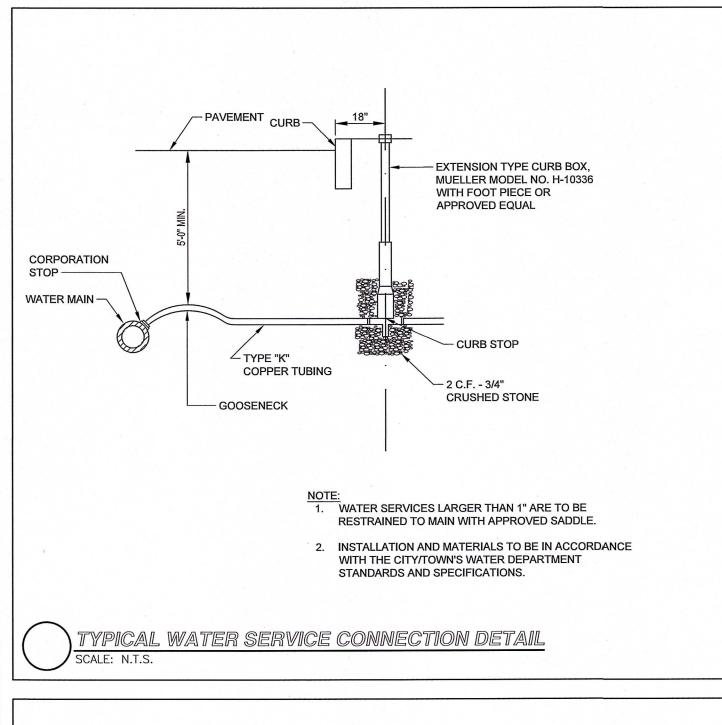

TYPICAL WATER MAIN OFFSET DETAIL



















RJO'CONNELL & ASSOCIATES, INC. 80 MONTVALE AVENUE, SUITE 201 STONEHAM, MA 02180 PHONE: 781.279.0180 RJOCONNELL.COM



20 AVON MEADOW LANE AVON, CT 06001

PROJECT NAME:

**HORIZON VIEW** MONTVILLE, CT



**DESIGNED BY:** DRAWN BY: BPD/RWS **REVIEWED BY** NOT TO SCALE SCALE: DATE: 09/25/2024

UTILITY DETAILS I

PROJECT NUMBER:

24029

Copyright © 2024 by R.J. O'Connell & Associates, Inc.



























**RJO'CONNELL** & ASSOCIATES, INC.

80 MONTVALE AVENUE, SUITE 201 STONEHAM, MA 02180

PHONE: 781.279.0180 RJOCONNELL.COM



20 AVON MEADOW LANE AVON, CT 06001

PROJECT NAME:

**HORIZON VIEW** MONTVILLE, CT



**DESIGNED BY:** DRAWN BY: BPD/RWS **REVIEWED BY** NOT TO SCALE DATE: 09/25/2024

PARKING AND TRAFFIC CONTROL **D