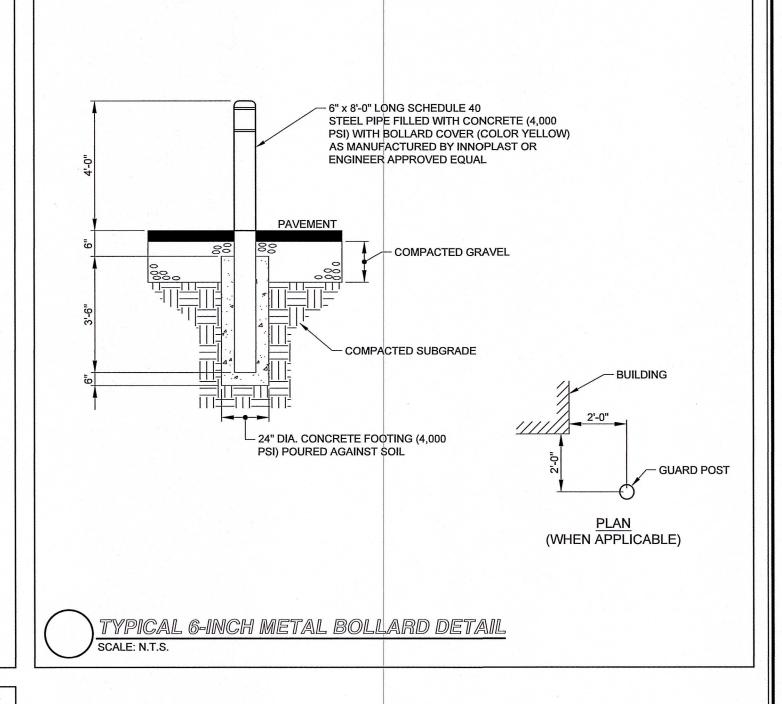

80 MONTVALE AVENUE, SUITE 201 STONEHAM, MA 02180

PHONE: 781.279.0180 RJOCONNELL.COM

20 AVON MEADOW LANE AVON, CT 06001

PROJECT NAME:

**HORIZON VIEW** MONTVILLE, CT

**DESIGNED BY:** DRAWN BY: BPD/RWS **REVIEWED BY** NOT TO SCALE DATE: 09/25/2024

PARKING AND TRAFFIC CONTROL **DETAILS I** 

PROJECT NUMBER: 24029

Copyright © 2024 by R.J. O'Connell & Associates, Inc.