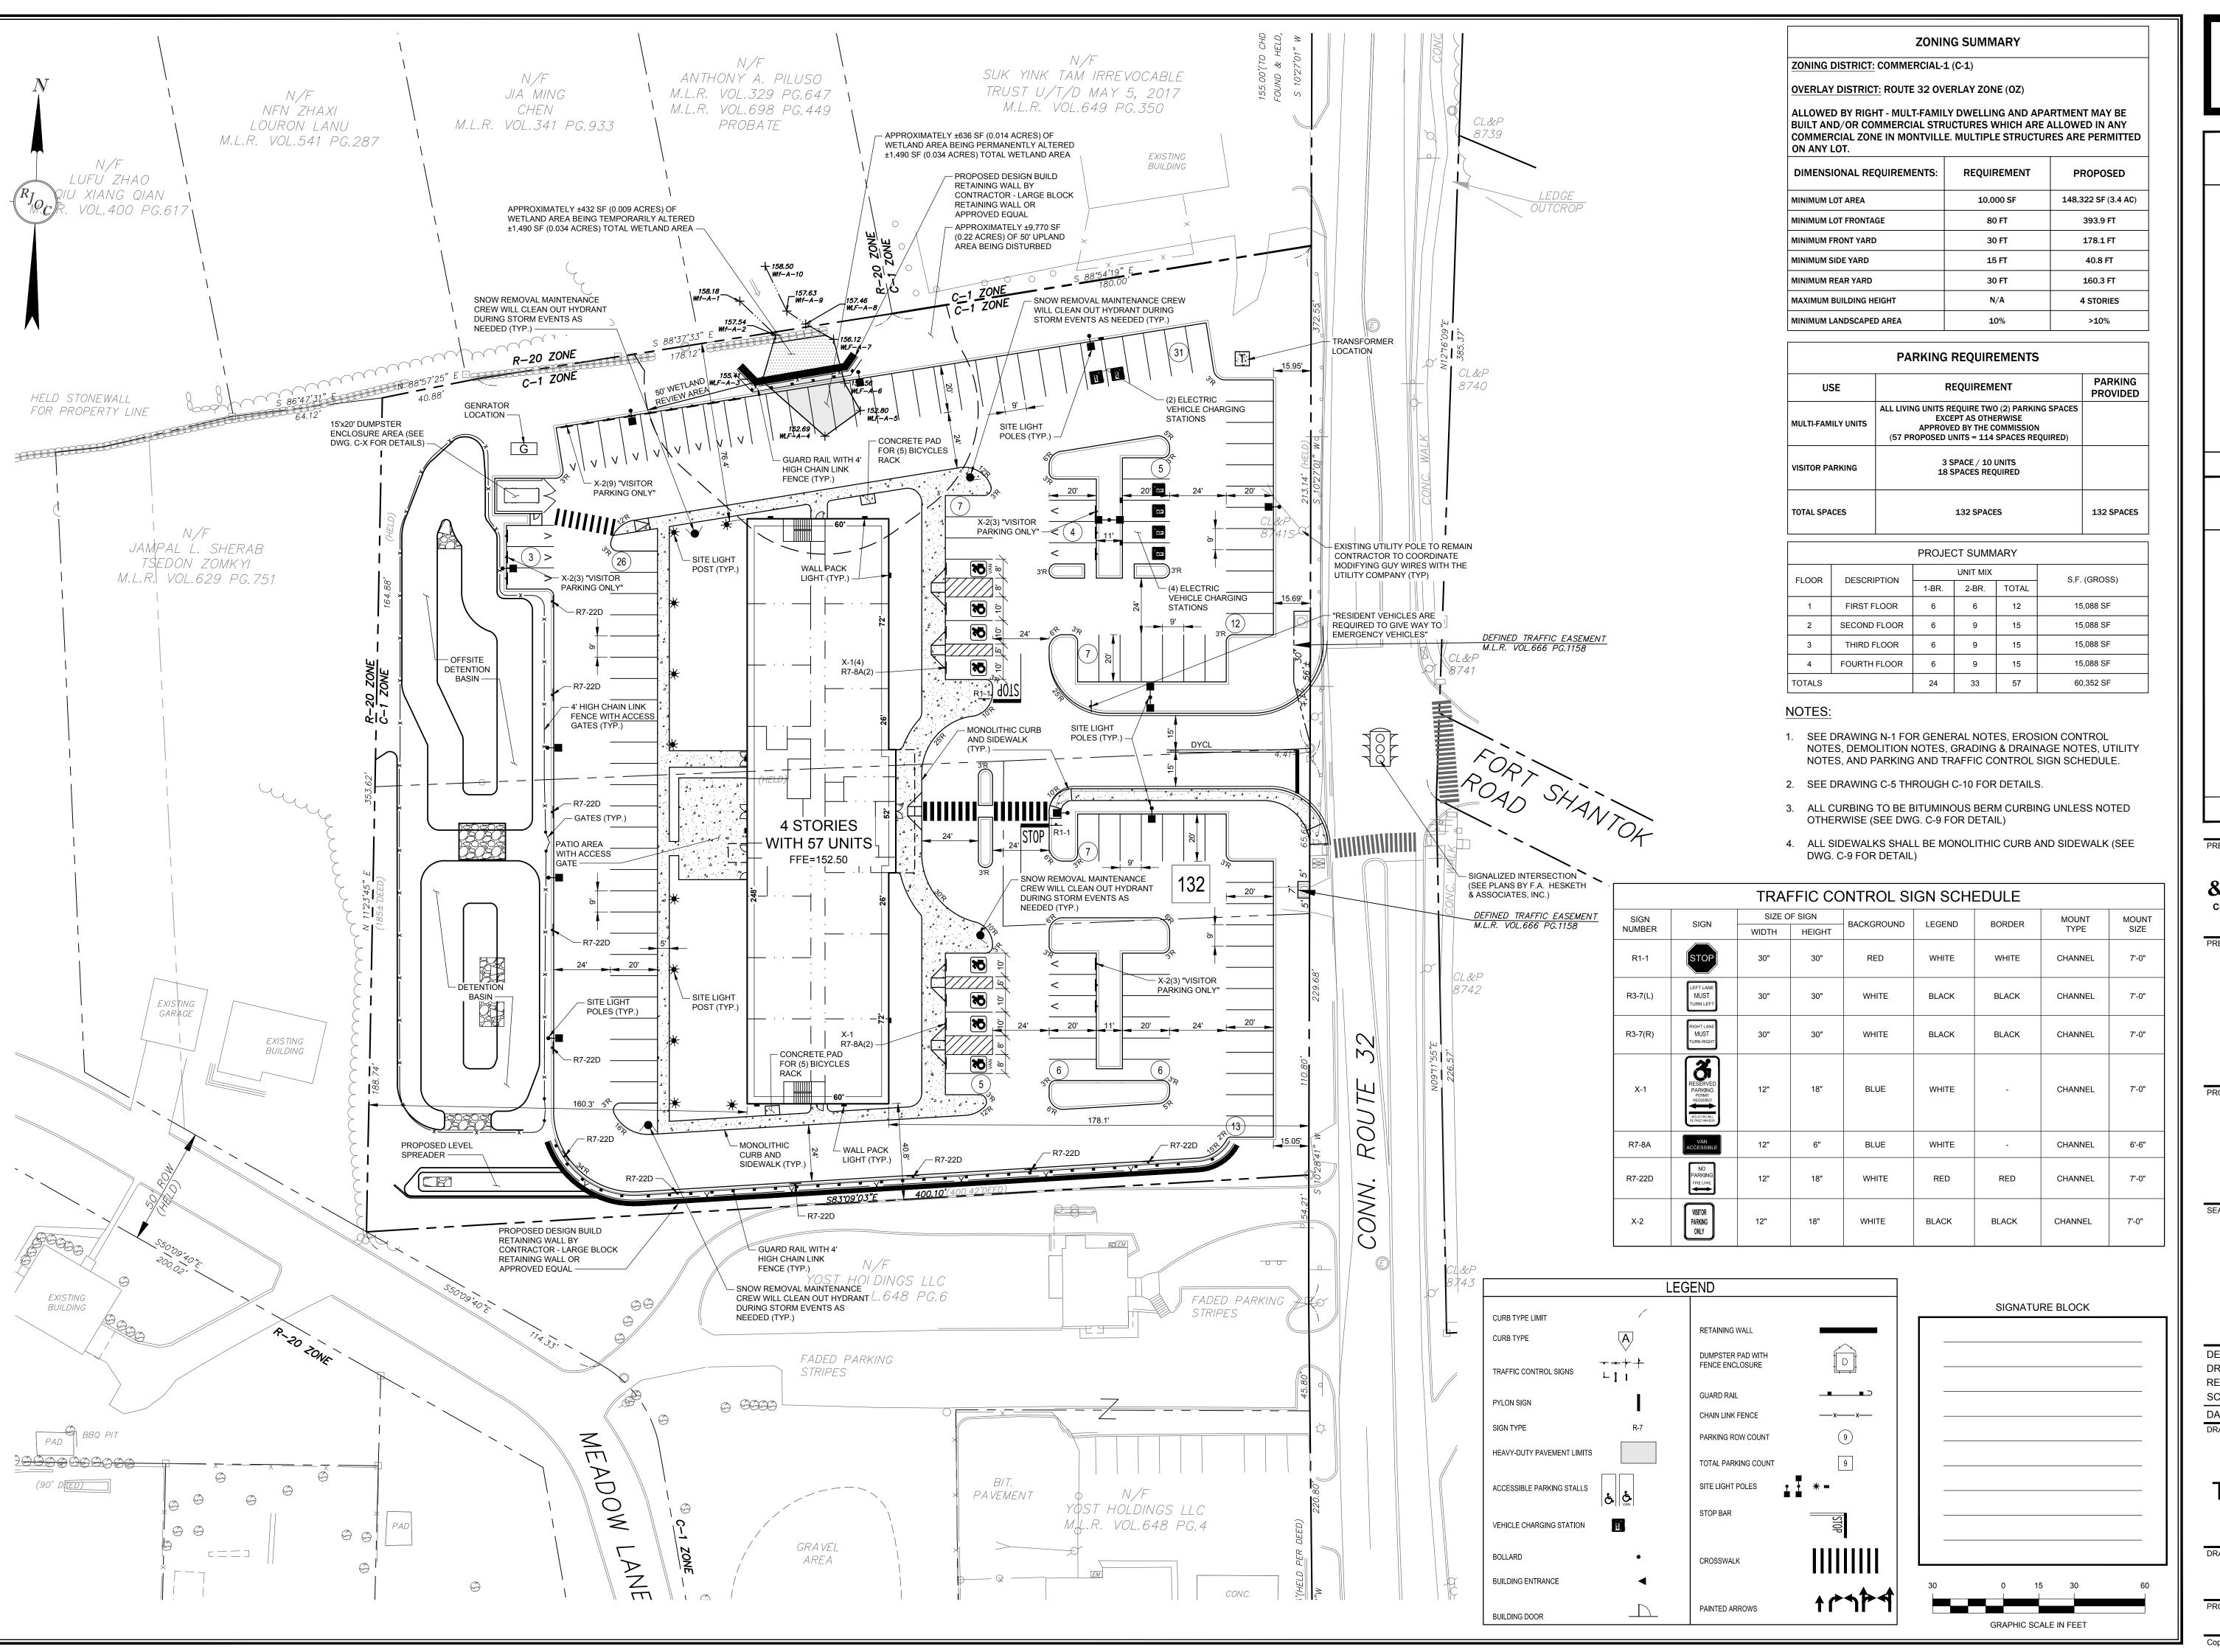

PROJECT NAME:

HORIZON VIEW
MONTVILLE, CT

DESIGNED BY:

DRAWN BY:

REVIEWED BY:

SCALE:

DATE:

RWS

BPD/RWS

BPD/RWS

1" = 30'

DATE:

09/25/2024

PARKING AND TRAFFIC CONTROL PLAN

DRAWING NUMBER:

**C-4** 

PROJECT NUMBER: 24029

Copyright © 2024 by R.J. O'Connell & Associates, Inc