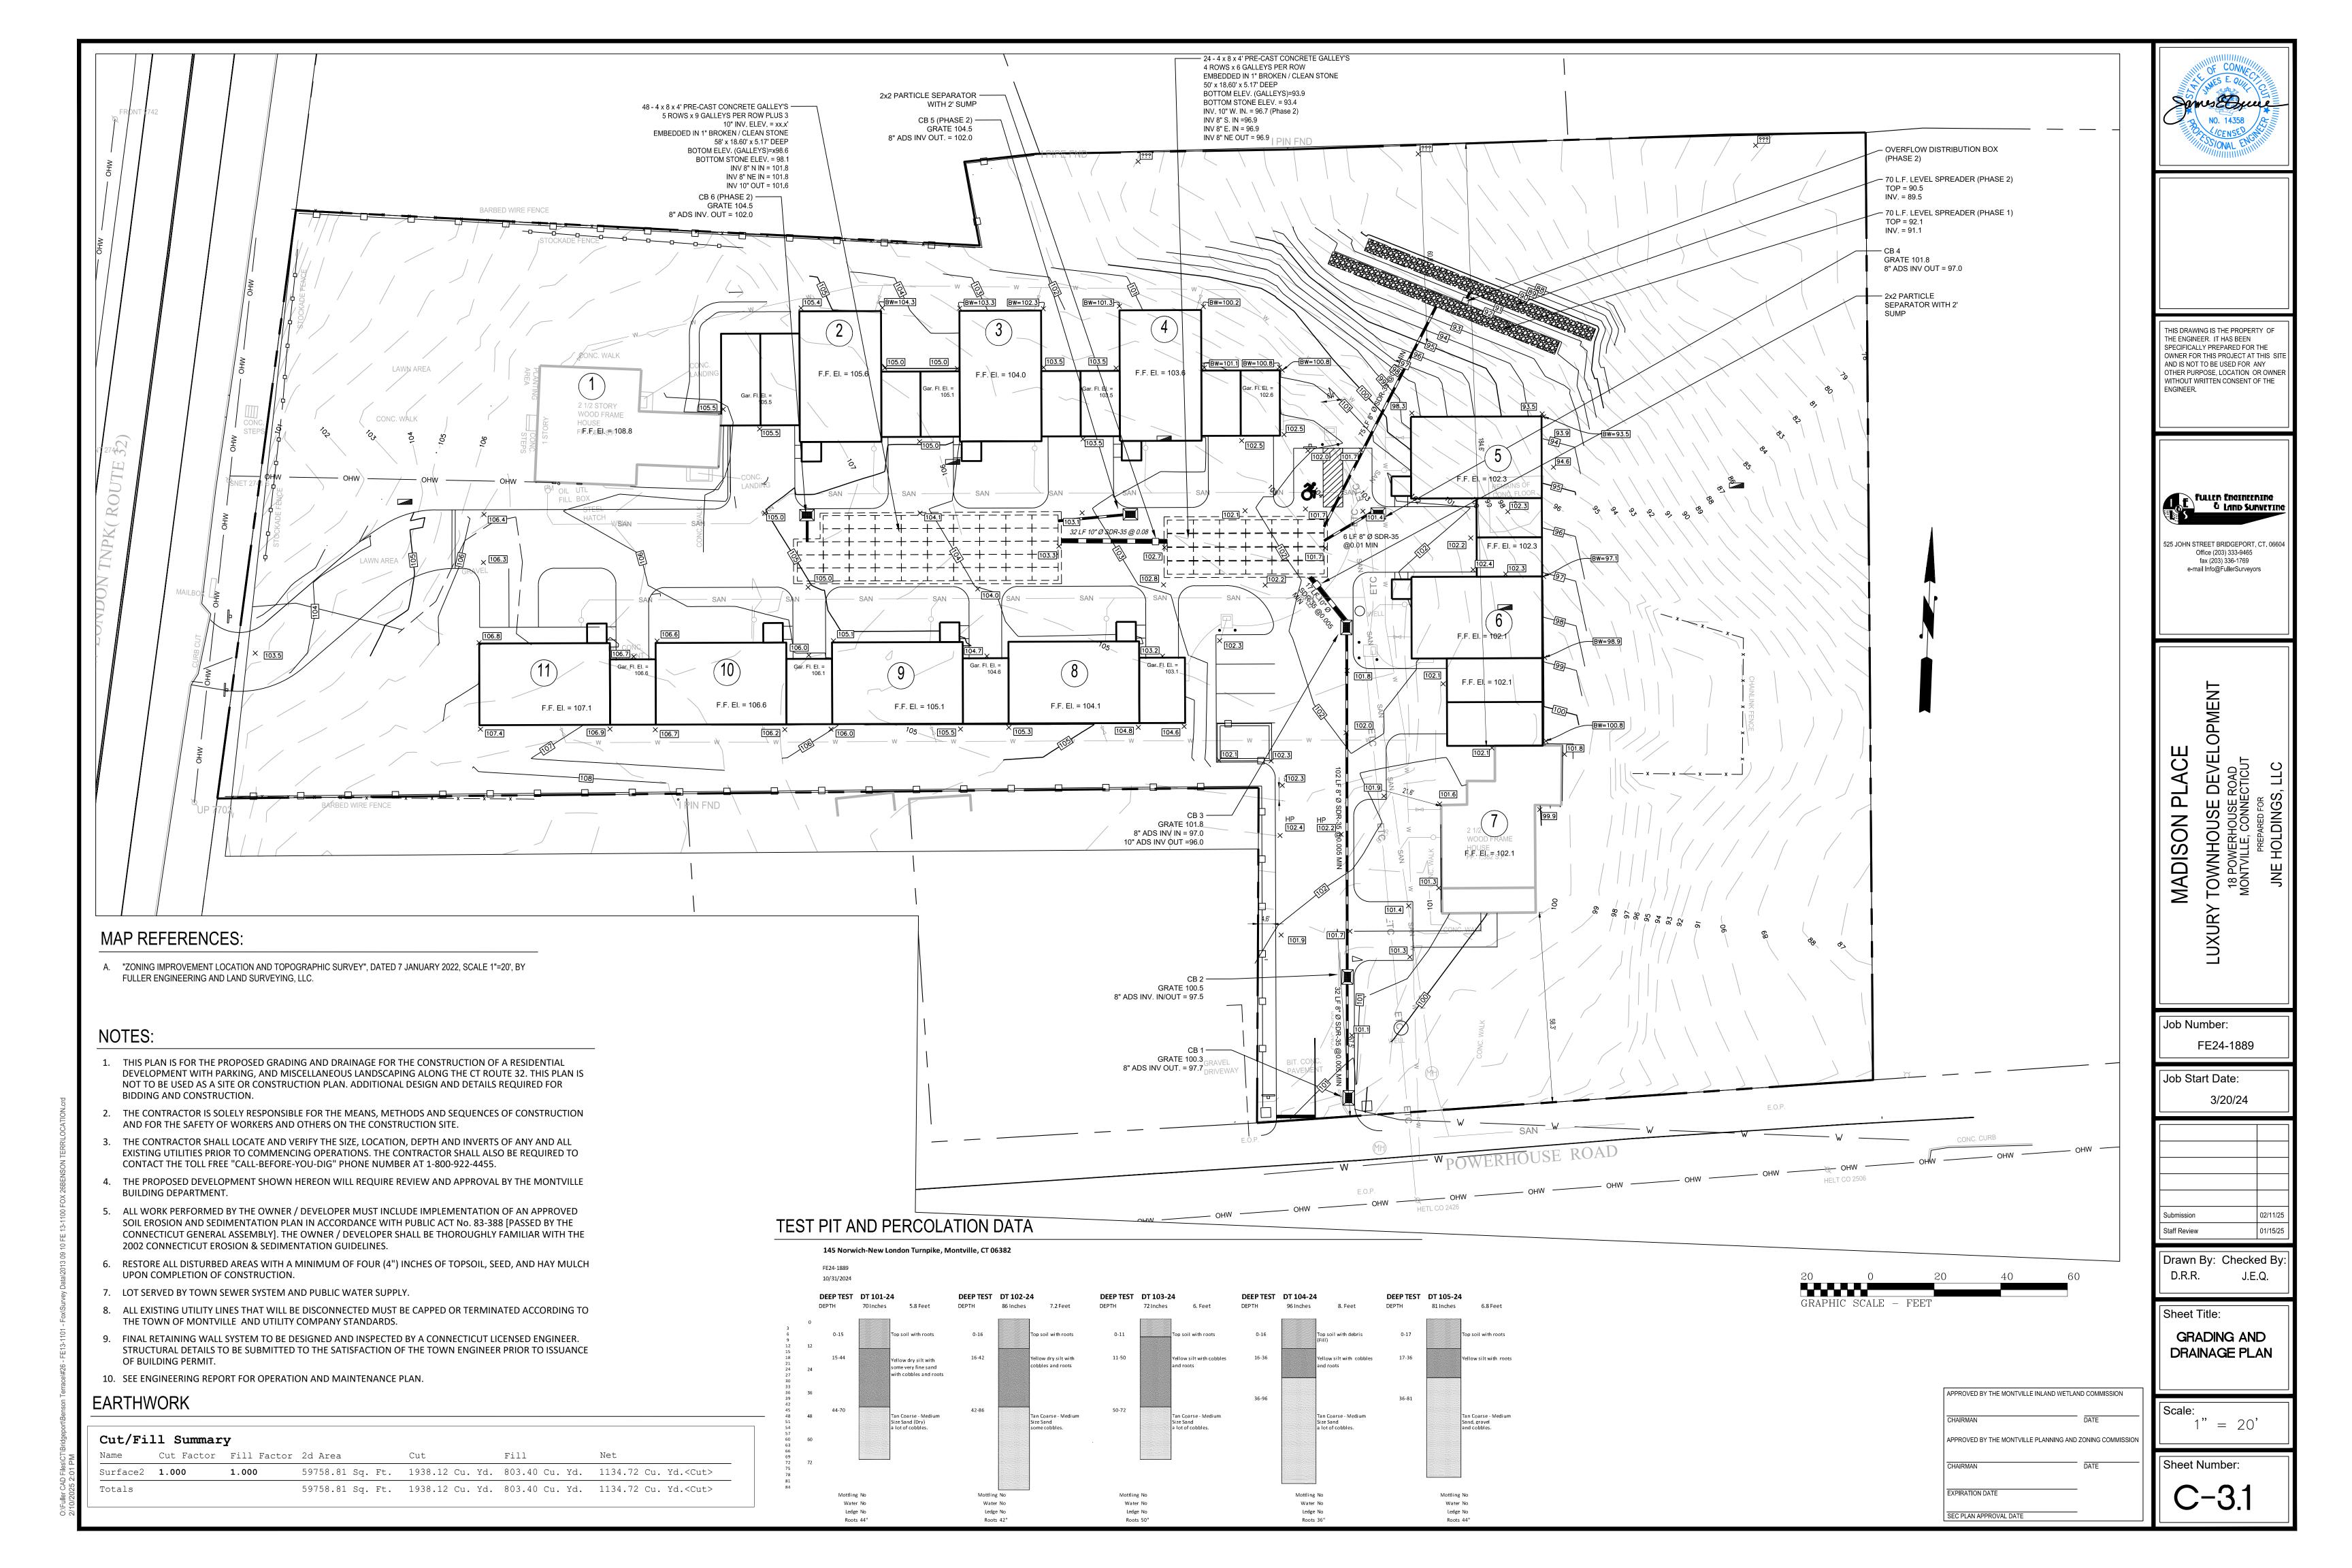

EXPIRATION DATE

SEC PLAN APPROVAL DATE

GRAPHIC SCALE - FEET

RESTORE ALL DISTURBED AREAS WITH A MINIMUM OF FOUR (4") INCHES OF TOPSOIL, SEED, AND HAY MULCH

UPON COMPLETION OF CONSTRUCTION.

6. SEE SHEET C-4.2 FOR EROSION CONTROL NOTES AND DETAILS.