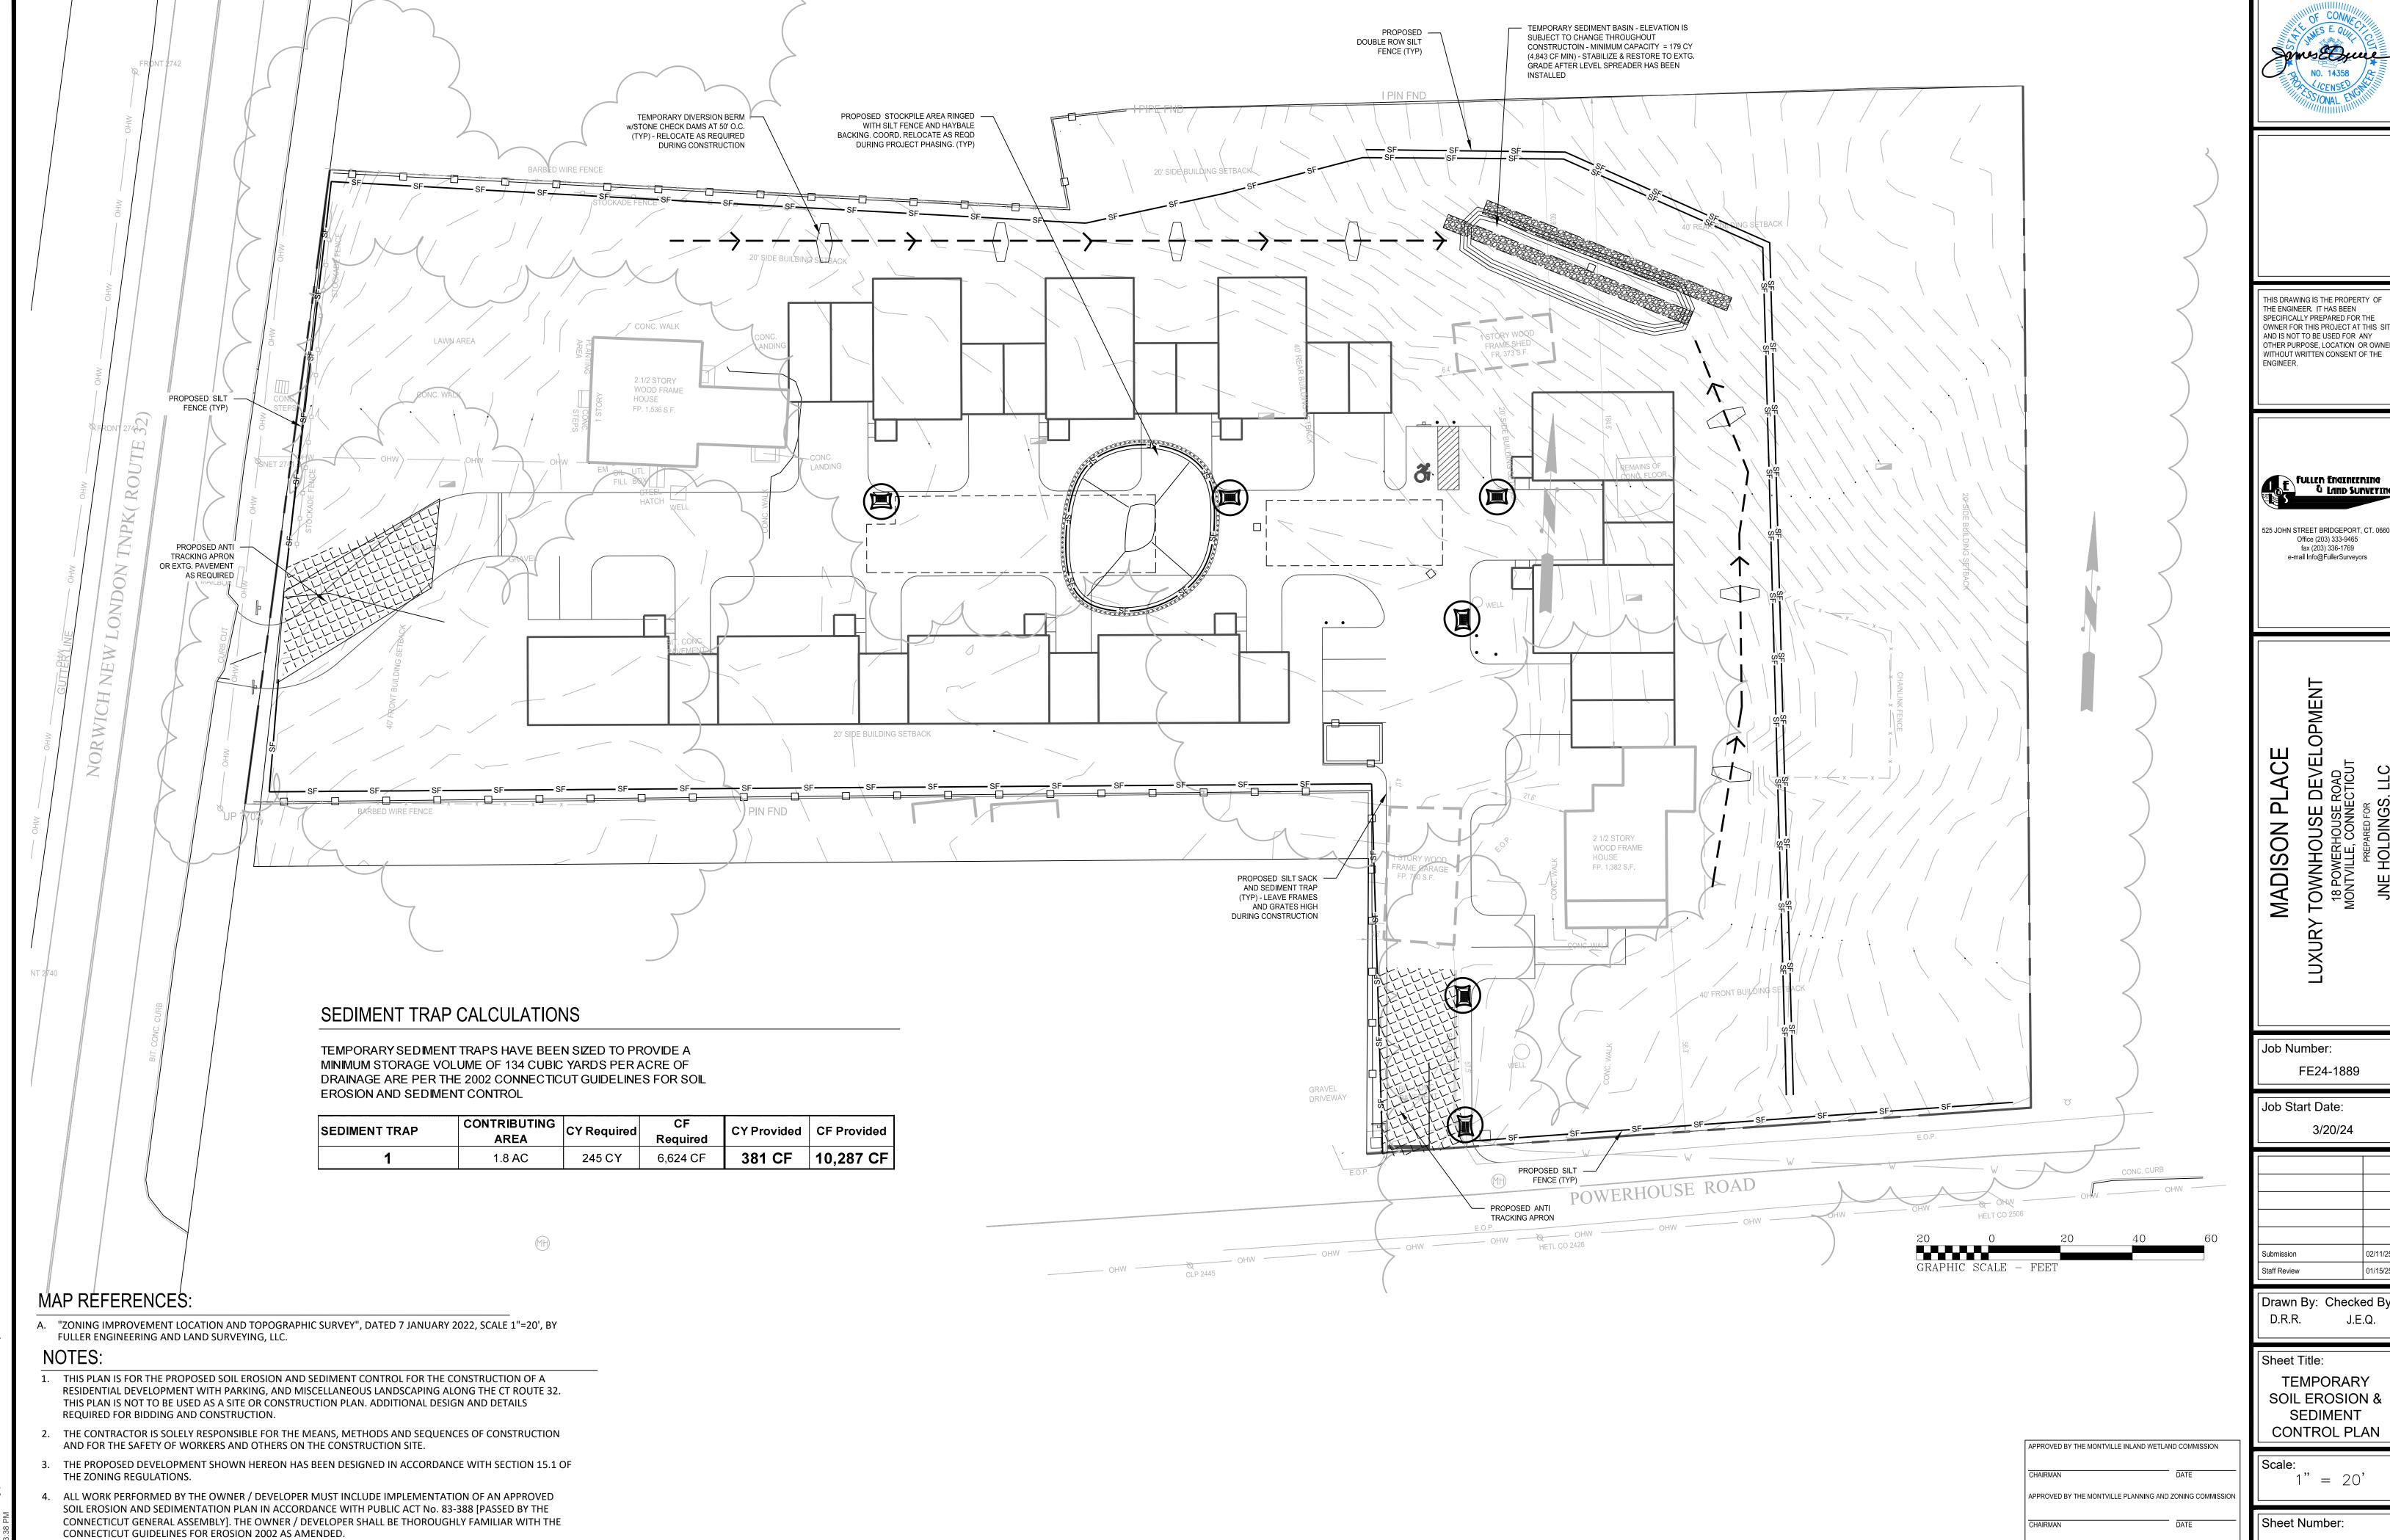

EXPIRATION DATE

SEC PLAN APPROVAL DATE

GRAPHIC SCALE - FEET

RESTORE ALL DISTURBED AREAS WITH A MINIMUM OF FOUR (4") INCHES OF TOPSOIL, SEED, AND HAY MULCH

UPON COMPLETION OF CONSTRUCTION.

6. SEE SHEET C-4.2 FOR EROSION CONTROL NOTES AND DETAILS.

THIS DRAWING IS THE PROPERTY OF THE ENGINEER. IT HAS BEEN SPECIFICALLY PREPARED FOR THE OWNER FOR THIS PROJECT AT THIS SITE AND IS NOT TO BE USED FOR ANY OTHER PURPOSE, LOCATION OR OWNER WITHOUT WRITTEN CONSENT OF THE

J.E.Q.

**TEMPORARY SOIL EROSION &** SEDIMENT

1" = 20'

EXPIRATION DATE

SEC PLAN APPROVAL DATE