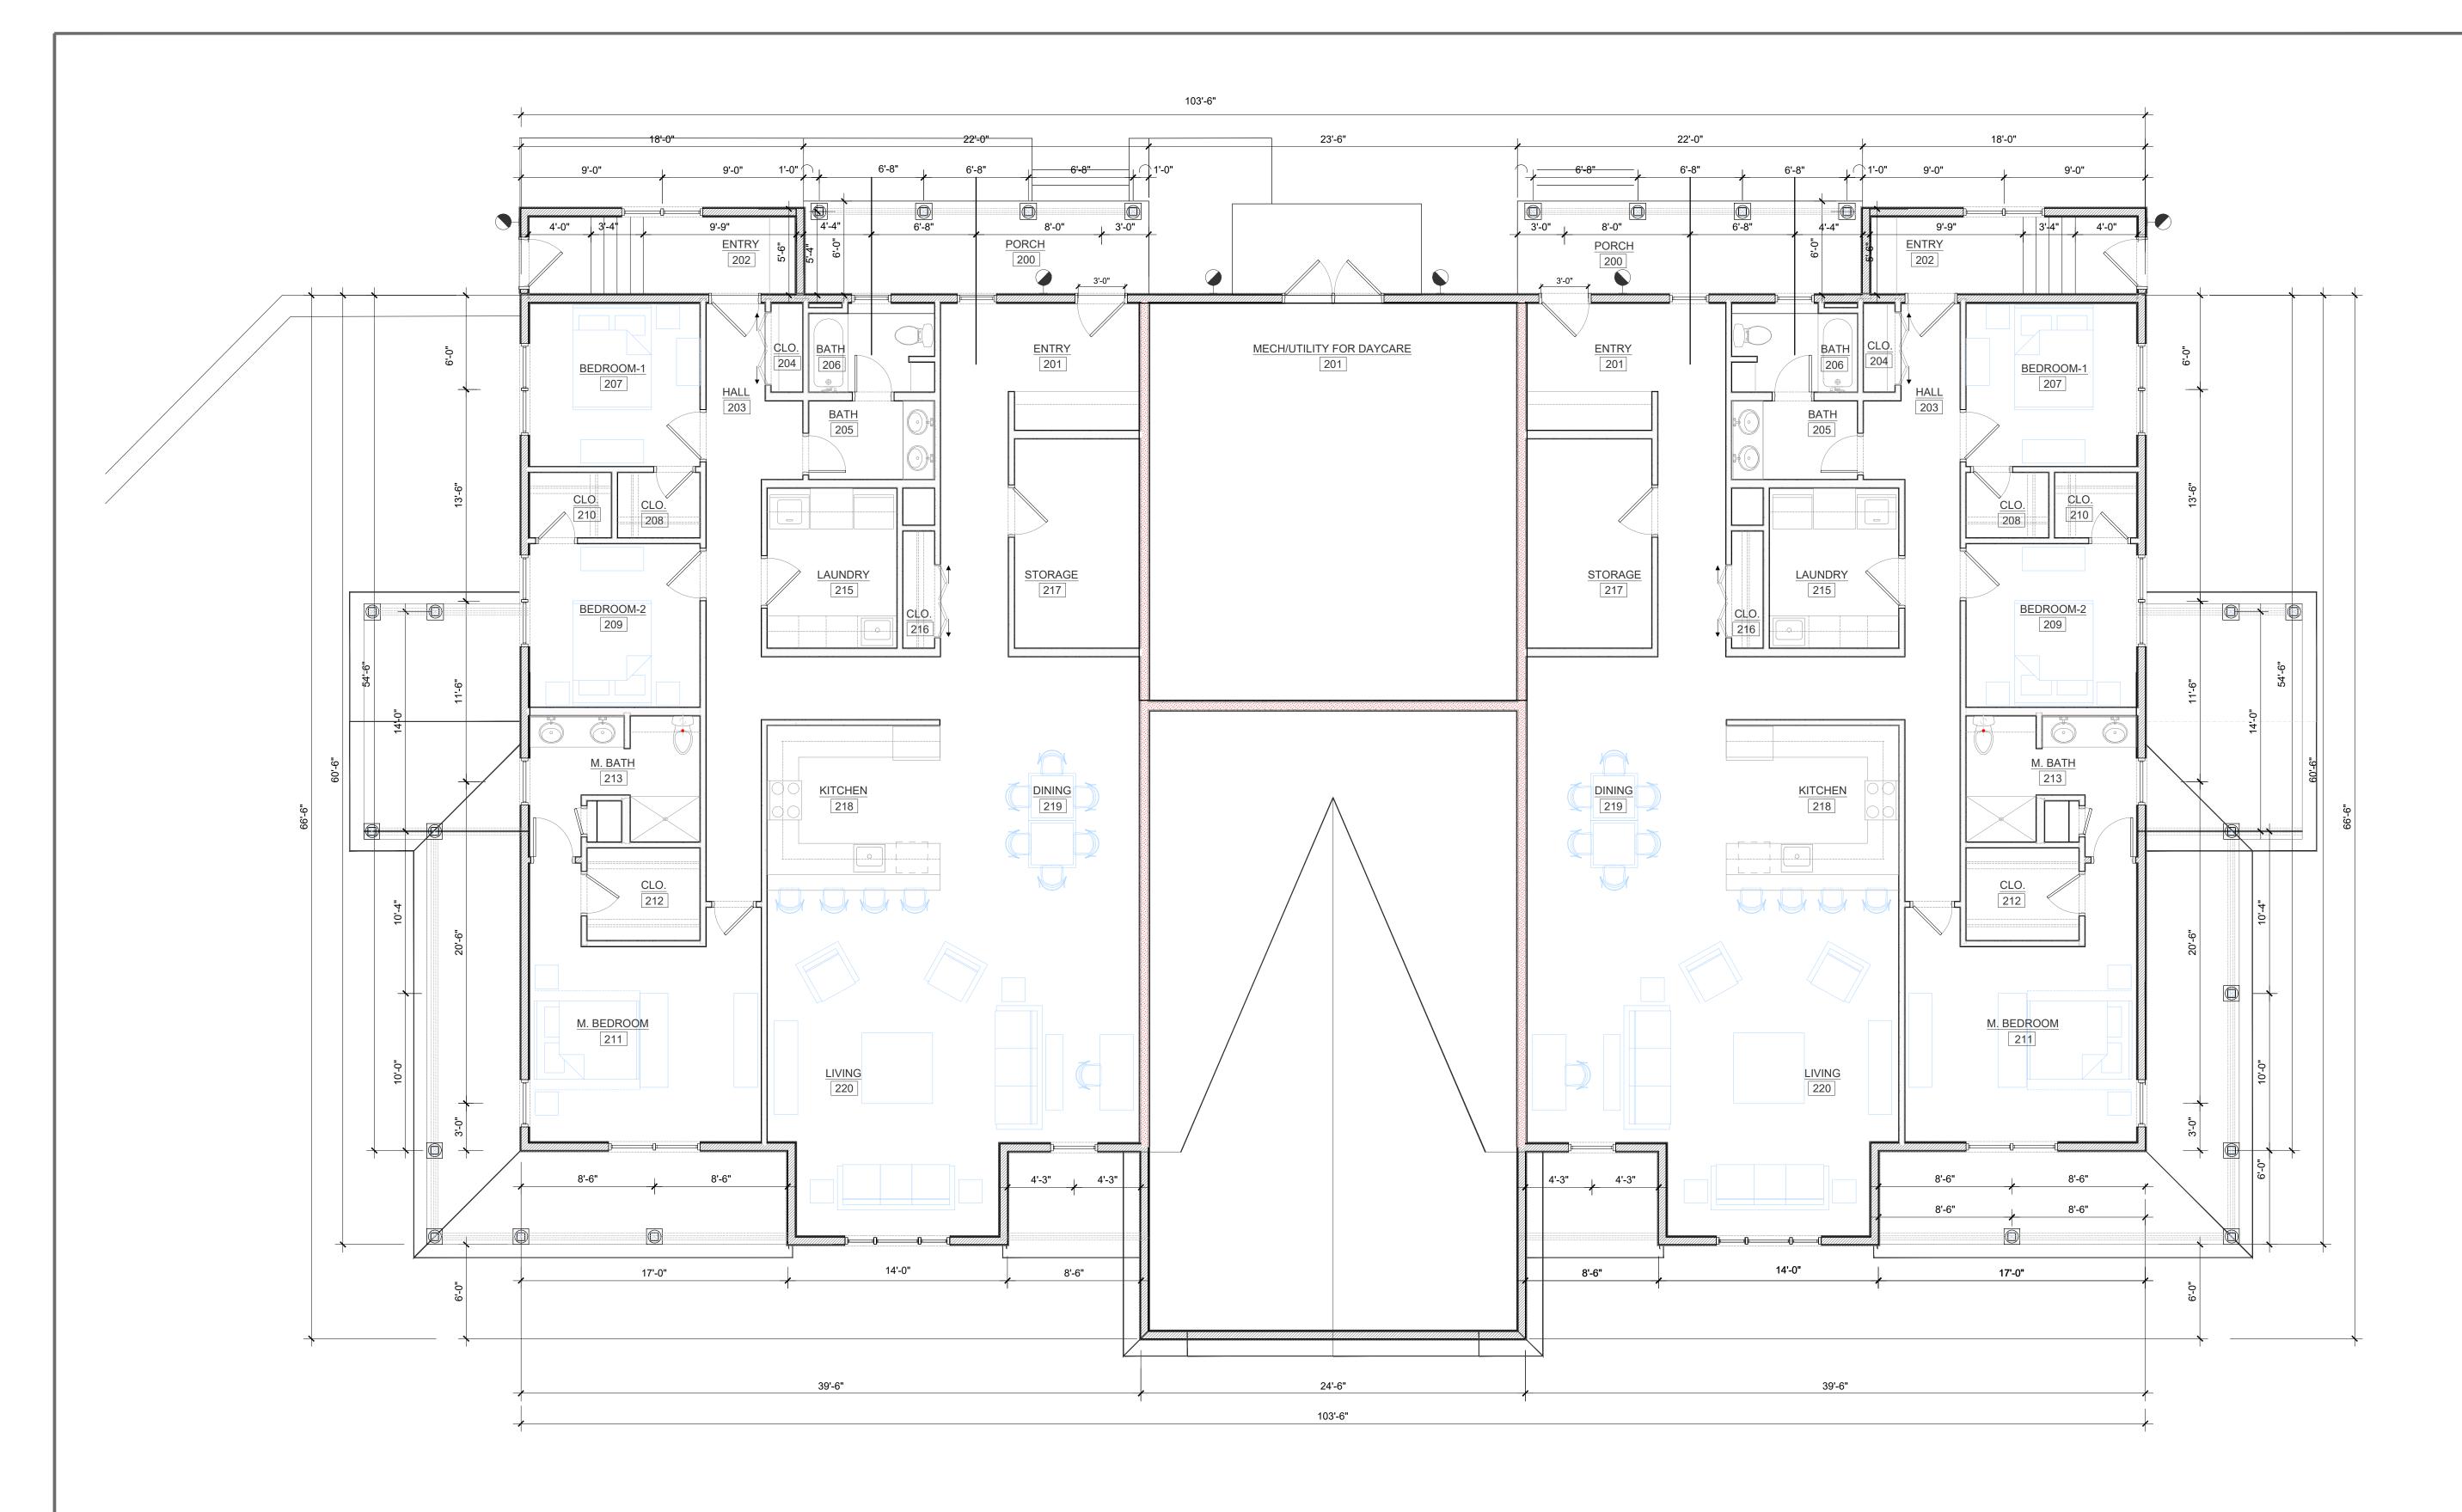

1 FIRST LEVEL - CONSTRUCTION PLAN
3/16" = 1'-0"

## SECOND LEVEL CONSTRUCTION PLAN

Issue Date:

Project:
Crickets Corner

JANUARY 15, 2025

Scale: As Noted

Drawing Number

A-102