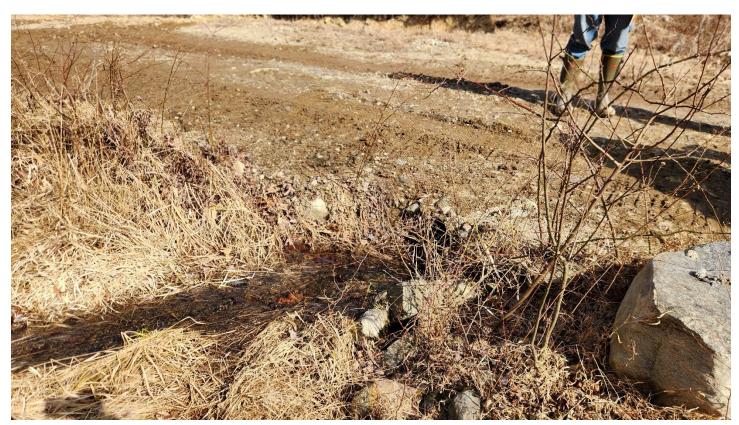

## Town of Montville Inspection Report

| Date:                                                                                                                                                                                                          | 3/14/2025             |                       | Inspection Type:      |                       | Wetlands Complaint         |                                                                  |          |     |             |
|----------------------------------------------------------------------------------------------------------------------------------------------------------------------------------------------------------------|-----------------------|-----------------------|-----------------------|-----------------------|----------------------------|------------------------------------------------------------------|----------|-----|-------------|
| MS4/ Erosion and Sediment Control Inspection                                                                                                                                                                   |                       |                       | spection              | Yes<br>□              |                            | No<br>⊠                                                          |          |     |             |
| Location:                                                                                                                                                                                                      | Noble Hill Road       |                       |                       |                       | Map/Lot/Block: 061-002-000 |                                                                  |          |     |             |
| Parties<br>Present                                                                                                                                                                                             | Choose<br>an<br>item. | Choose<br>an<br>item. | Choose<br>an<br>item. | Choose<br>an<br>item. | Choose an item.            | Stacy Radford<br>Meredith Badalucca<br>Kyle Haubert<br>Bob Russo |          |     |             |
|                                                                                                                                                                                                                |                       |                       |                       |                       |                            |                                                                  |          | Yes | No          |
|                                                                                                                                                                                                                |                       |                       |                       |                       |                            | CZC                                                              | Approved |     | $\boxtimes$ |
| Comments/Observations  Did inspection based on potential Zoning Violation. Inspection proved that there was a wetland violation which would require a Shew Course Hearing with the Inland Wetlands Commission. |                       |                       |                       |                       |                            |                                                                  |          |     |             |
| which would require a Show Cause Hearing with the Inland Wetlands Commission.                                                                                                                                  |                       |                       |                       |                       |                            |                                                                  |          |     |             |
|                                                                                                                                                                                                                |                       |                       |                       |                       |                            |                                                                  |          |     |             |
|                                                                                                                                                                                                                |                       |                       |                       |                       |                            |                                                                  |          |     |             |
|                                                                                                                                                                                                                |                       |                       |                       |                       |                            |                                                                  |          |     |             |
|                                                                                                                                                                                                                |                       |                       |                       |                       |                            |                                                                  |          |     |             |
|                                                                                                                                                                                                                |                       |                       |                       |                       |                            |                                                                  |          |     |             |