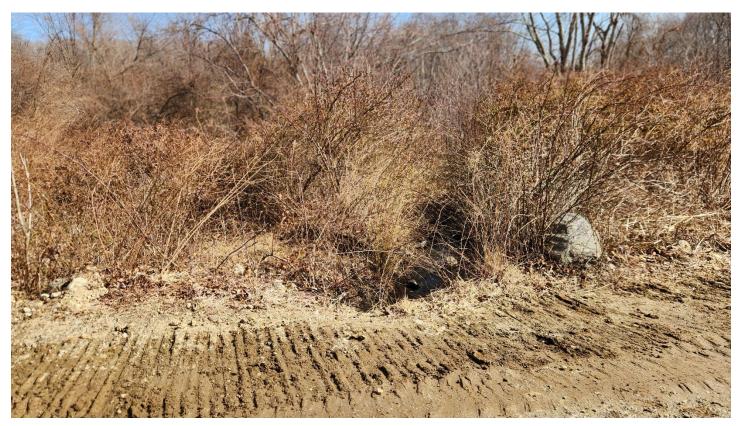

## Town of Montville Inspection Report

| Date:                                                                                                                                                                                                          | 3/14/2025             |                       | Inspection Type:      |                       | Wetlands Complaint         |                                                                  |          |     |             |
|----------------------------------------------------------------------------------------------------------------------------------------------------------------------------------------------------------------|-----------------------|-----------------------|-----------------------|-----------------------|----------------------------|------------------------------------------------------------------|----------|-----|-------------|
| MS4/ Erosion and Sediment Control Inspection                                                                                                                                                                   |                       |                       | spection              | Yes<br>□              |                            | No<br>⊠                                                          |          |     |             |
| Location:                                                                                                                                                                                                      | Noble Hill Road       |                       |                       |                       | Map/Lot/Block: 061-002-000 |                                                                  |          |     |             |
| Parties<br>Present                                                                                                                                                                                             | Choose<br>an<br>item. | Choose<br>an<br>item. | Choose<br>an<br>item. | Choose<br>an<br>item. | Choose an item.            | Stacy Radford<br>Meredith Badalucca<br>Kyle Haubert<br>Bob Russo |          |     |             |
|                                                                                                                                                                                                                |                       |                       |                       |                       |                            |                                                                  |          | Yes | No          |
|                                                                                                                                                                                                                |                       |                       |                       |                       |                            | CZC                                                              | Approved |     | $\boxtimes$ |
| Comments/Observations  Did inspection based on potential Zoning Violation. Inspection proved that there was a wetland violation which would require a Shew Course Hearing with the Inland Wetlands Commission. |                       |                       |                       |                       |                            |                                                                  |          |     |             |
| which would require a Show Cause Hearing with the Inland Wetlands Commission.                                                                                                                                  |                       |                       |                       |                       |                            |                                                                  |          |     |             |
|                                                                                                                                                                                                                |                       |                       |                       |                       |                            |                                                                  |          |     |             |
|                                                                                                                                                                                                                |                       |                       |                       |                       |                            |                                                                  |          |     |             |
|                                                                                                                                                                                                                |                       |                       |                       |                       |                            |                                                                  |          |     |             |
|                                                                                                                                                                                                                |                       |                       |                       |                       |                            |                                                                  |          |     |             |
|                                                                                                                                                                                                                |                       |                       |                       |                       |                            |                                                                  |          |     |             |