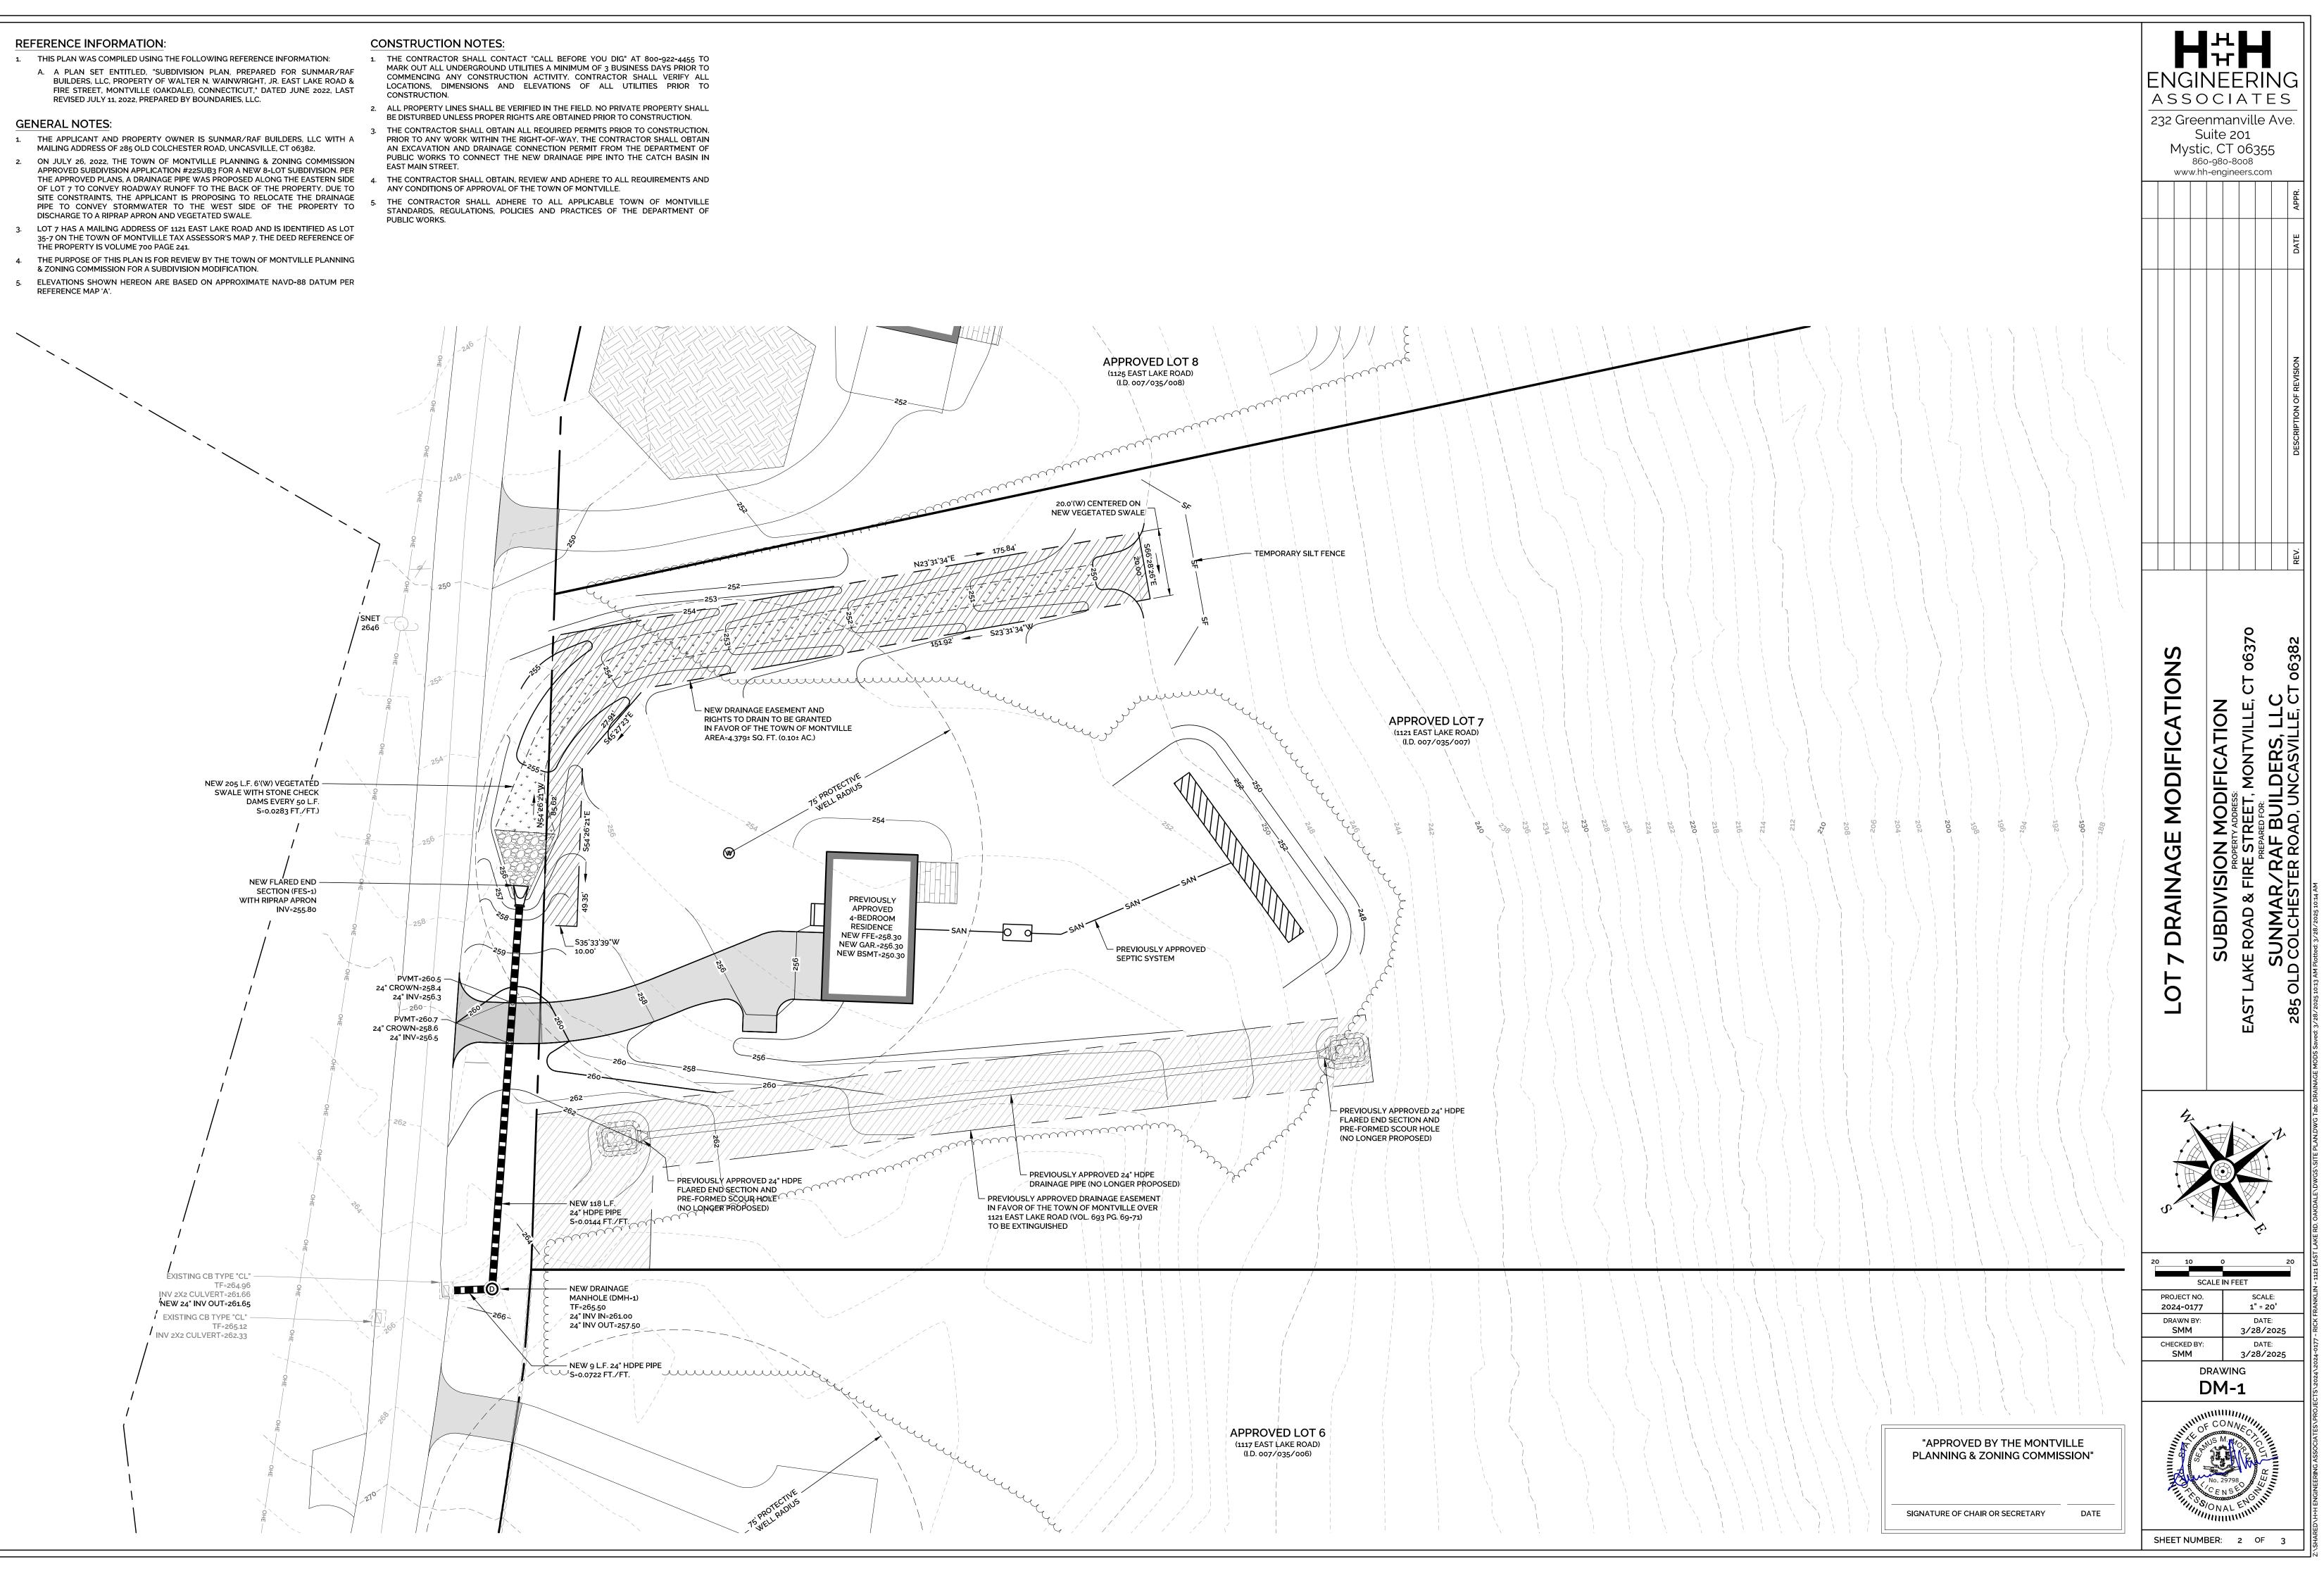

INFORMATION:

06382

MONTVILLE.

OF PUBLIC WORKS

- REVISED JULY 11, 2022, PREPARED BY BOUNDARIES, LLC.

- THE PROPERTY IS VOLUME 700 PAGE 241.
- REFERENCE MAP A.

- CONSTRUCTION.
- EAST MAIN STREET.
- ANY CONDITIONS OF APPROVAL OF THE TOWN OF MONTVILLE.
- PUBLIC WORKS.