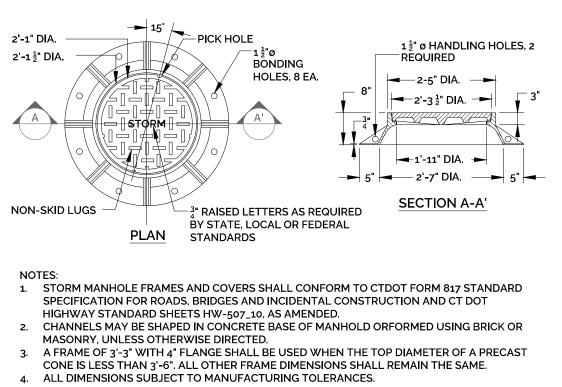

REFERENCE: CT DOT HIGHWAY STANDARDS, SHEET HW-507\_04 & HW-507\_10, CT DOT FORM 817.

**STORM MANHOLE FRAME & COVER DETAIL** 

NOT TO SCALE