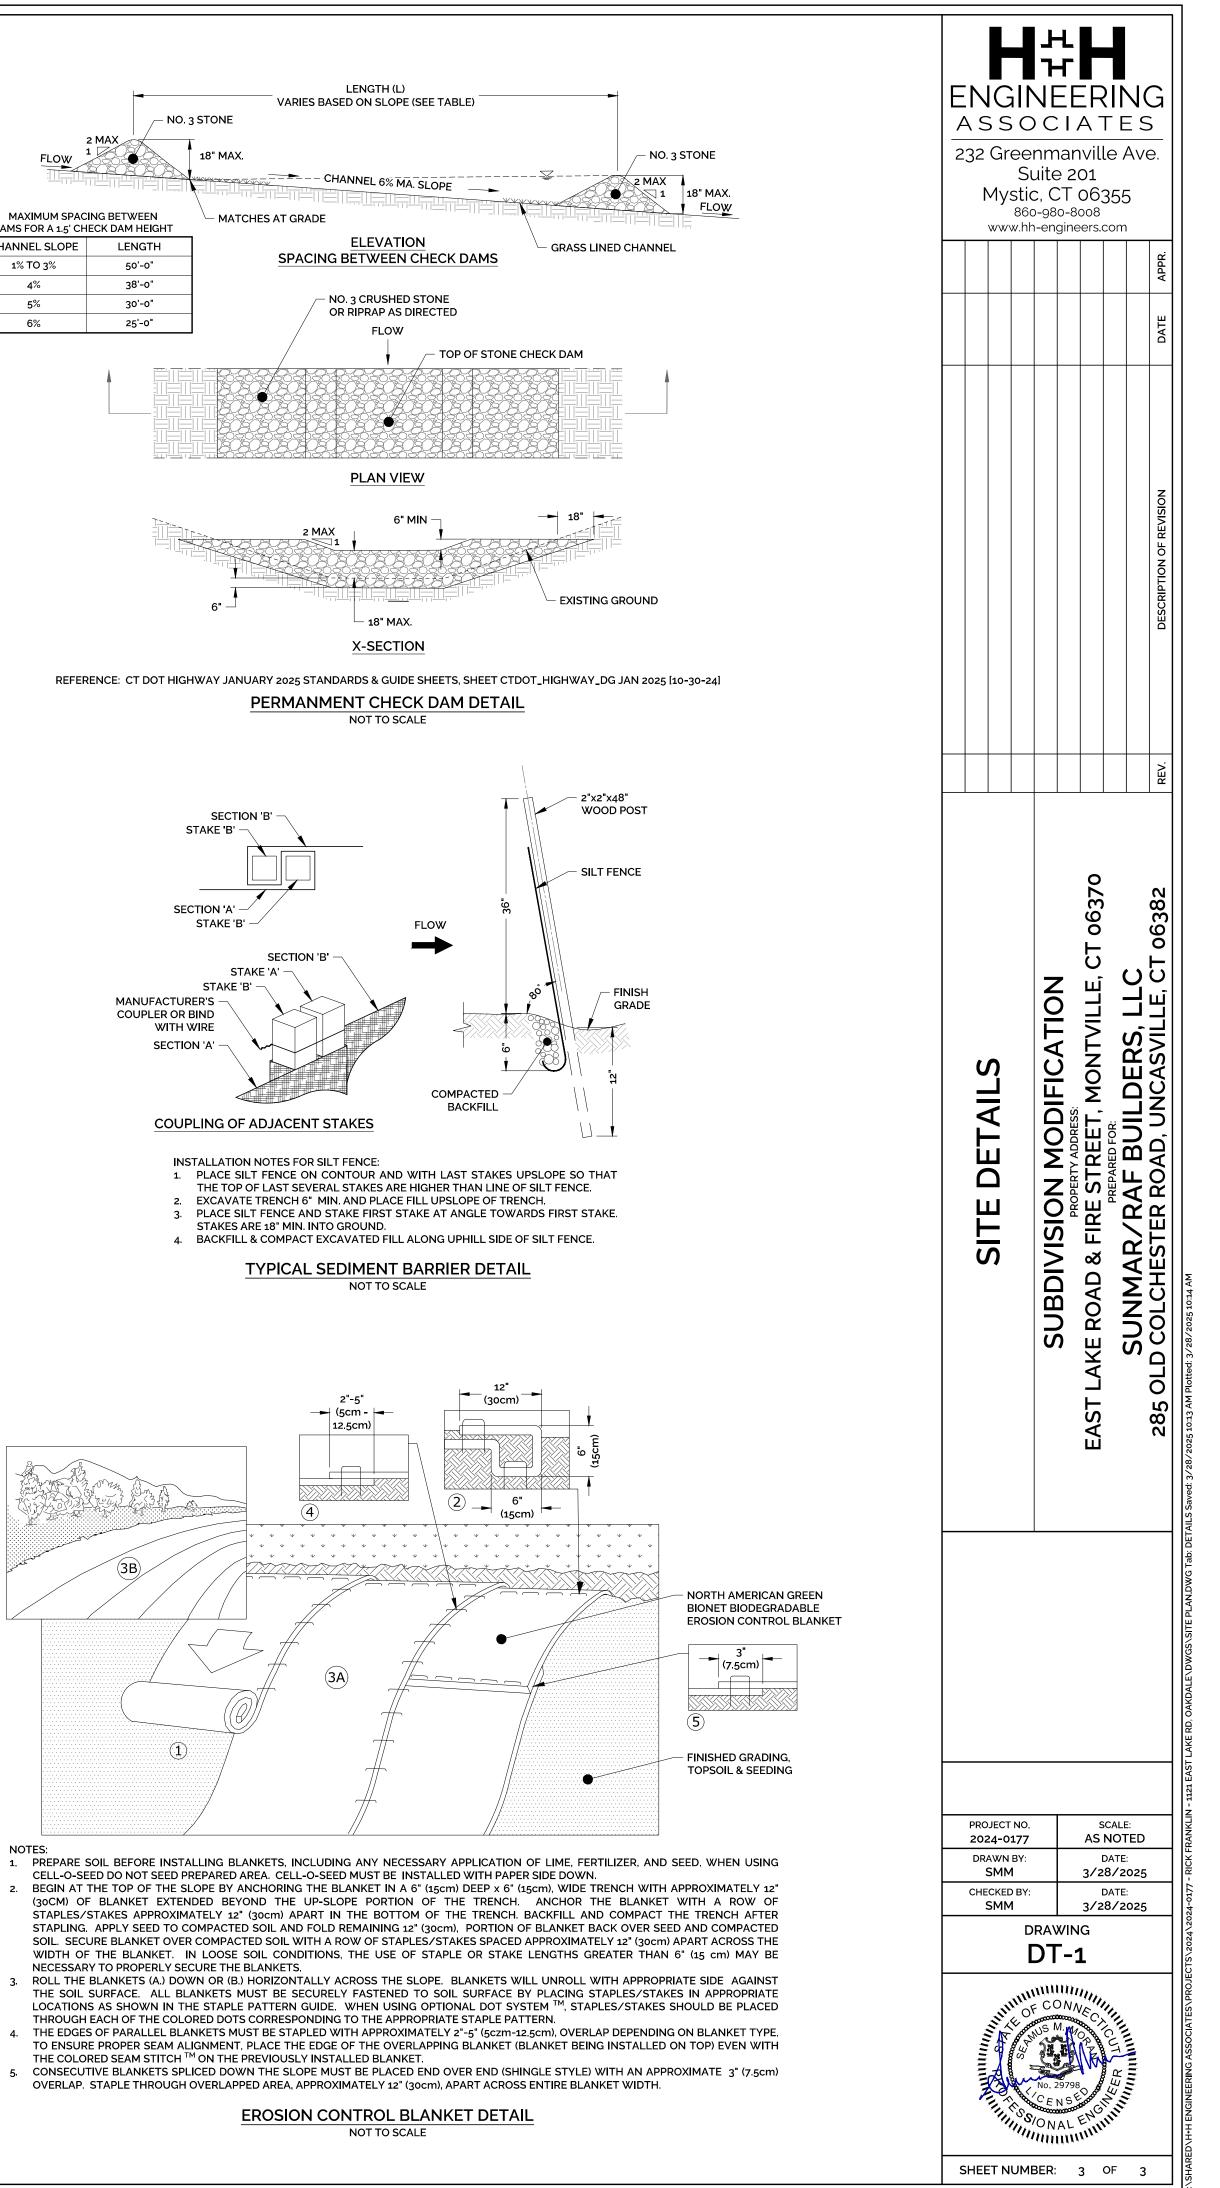

REFERENCE: CT DOT HIGHWAY STANDARDS, SHEET HW-507\_04 & HW-507\_10, CT DOT FORM 817.

**STORM MANHOLE FRAME & COVER DETAIL** 

NOT TO SCALE