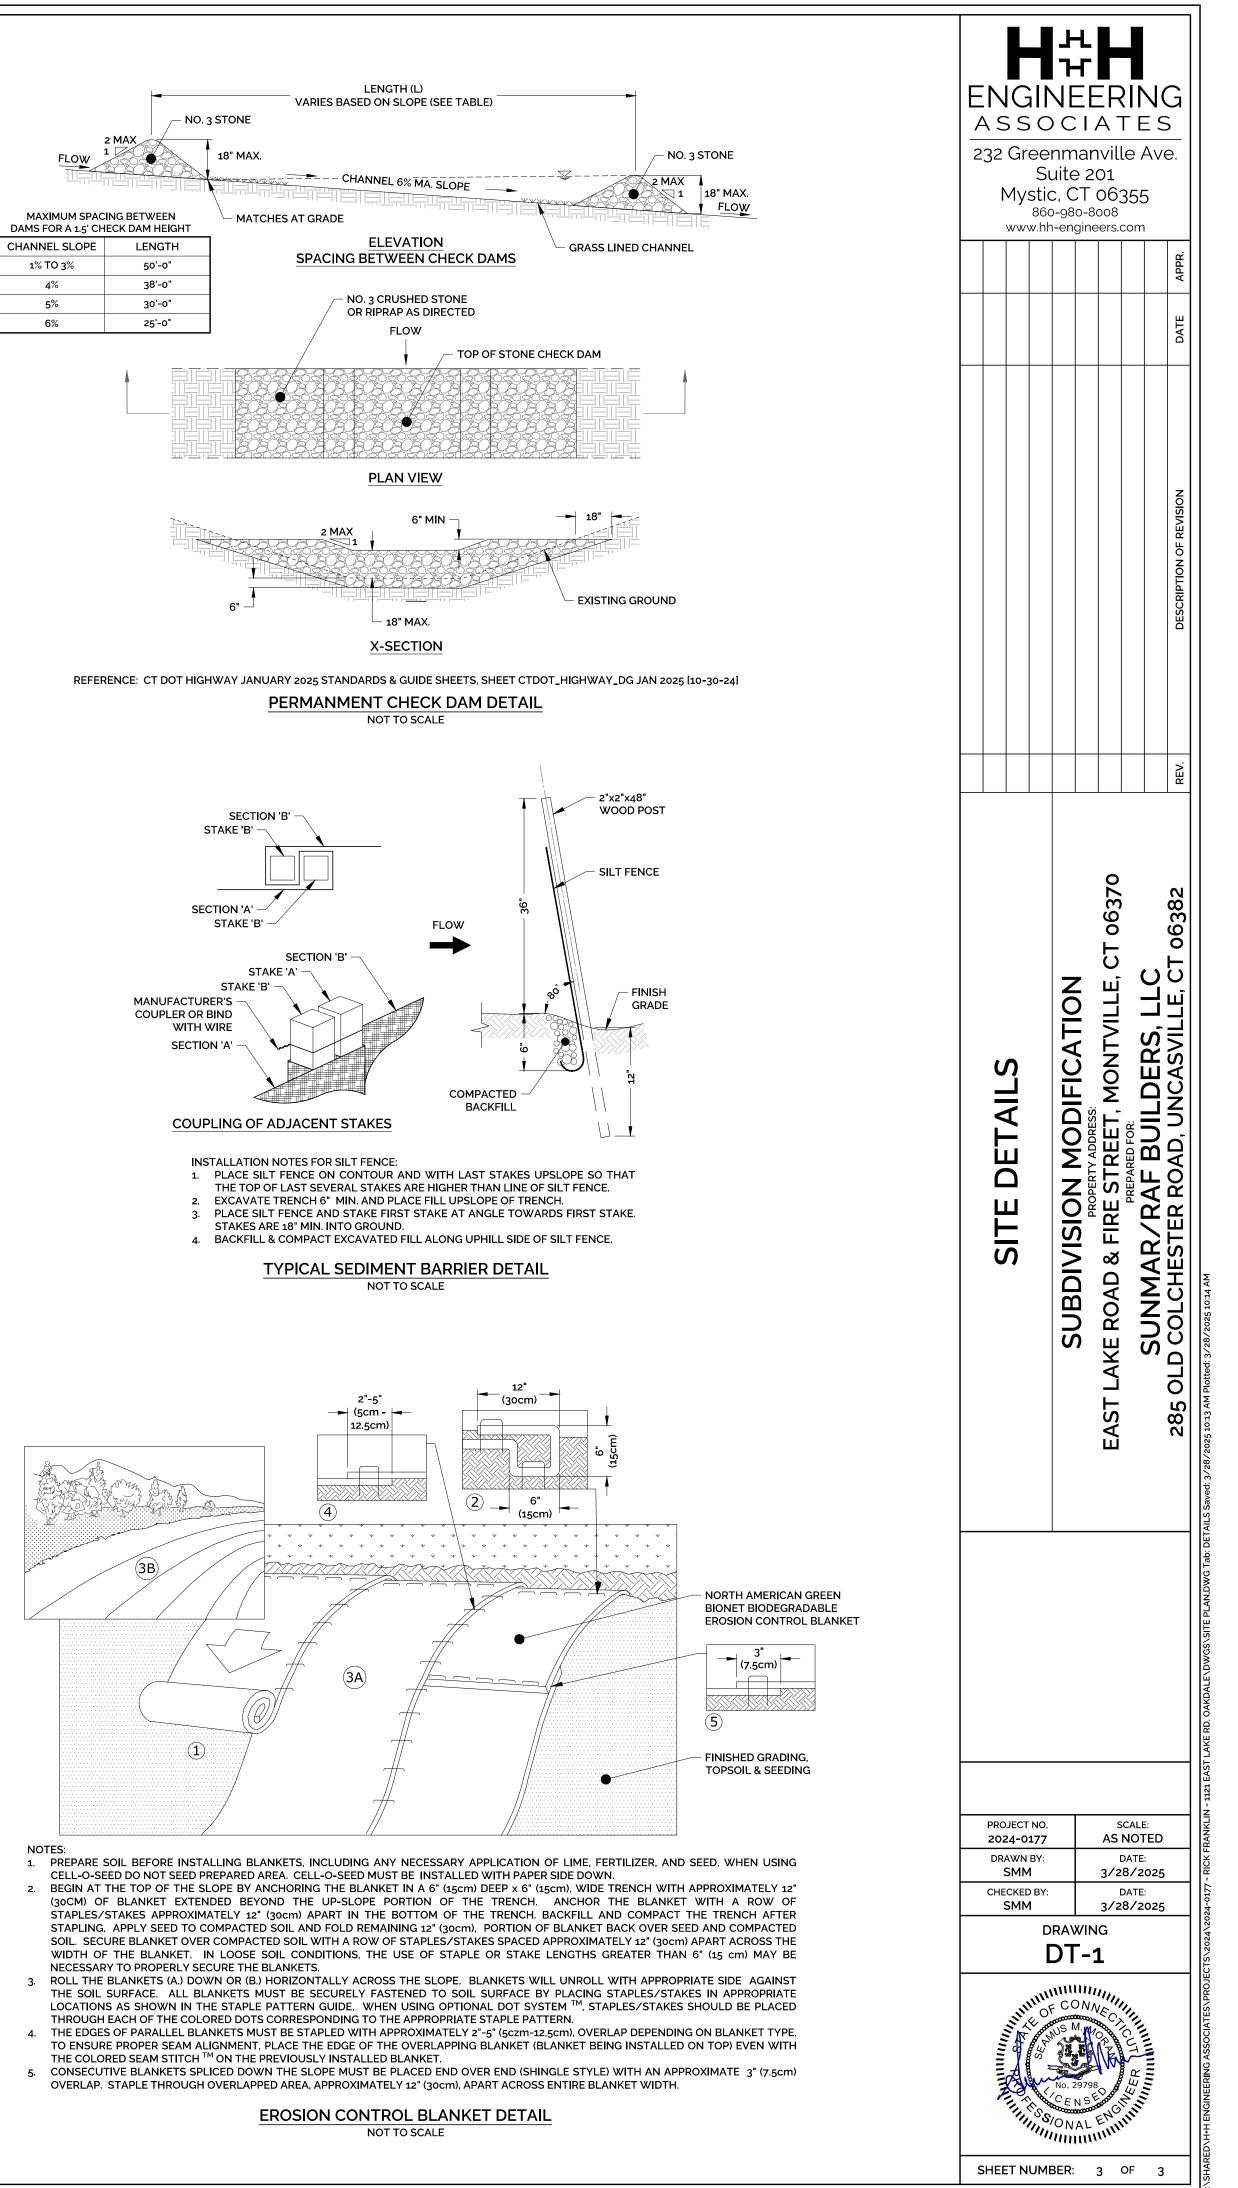

| 36 11/16" | 24" |

REINFORCED CONCRETE PIPE CONFORMS TO ASTM C-76, ASTM-C-443, ASHTO M-170, AND AASHTO M-198.

- NOTES: 1. ALL PRECAST CONCRETE PRODUCTS MUST HAVE THE CASTING DATE CLEARLY LABELED AND SHALL NOT BE DELIVERED WITHIN 7 DAYS OF THE CASTING DATE.
- 2. JOINT SHALL BE TONGUE AND GROOVE OR BELL AND SPIGOT AS REQUIRED TO CONFORM TO PILE INSTALLED.
- 3. WALL THICKNESS SHALL CONFORM TO PIPE THICKNESS.

**REINFORCED CONCRETE FLARED END SECTION** NOT TO SCALE



IN ACCORDANCE WITH CT DOT DRAINAGE MANUAL SECTION 11.13 - OUTLET PROTECTION, ALL APRON STONE SHALL BE INTERMEDIATE RIPRAP (DISCHARGE VELOCITY 8-10 FT/S) **RIPRAP APRON** NOT TO SCALE



REFERENCE: CT DOT HIGHWAY STANDARDS, SHEET HW-507\_04 & HW-507\_10, CT DOT FORM 817.

**STORM MANHOLE FRAME & COVER DETAIL** 

NOT TO SCALE