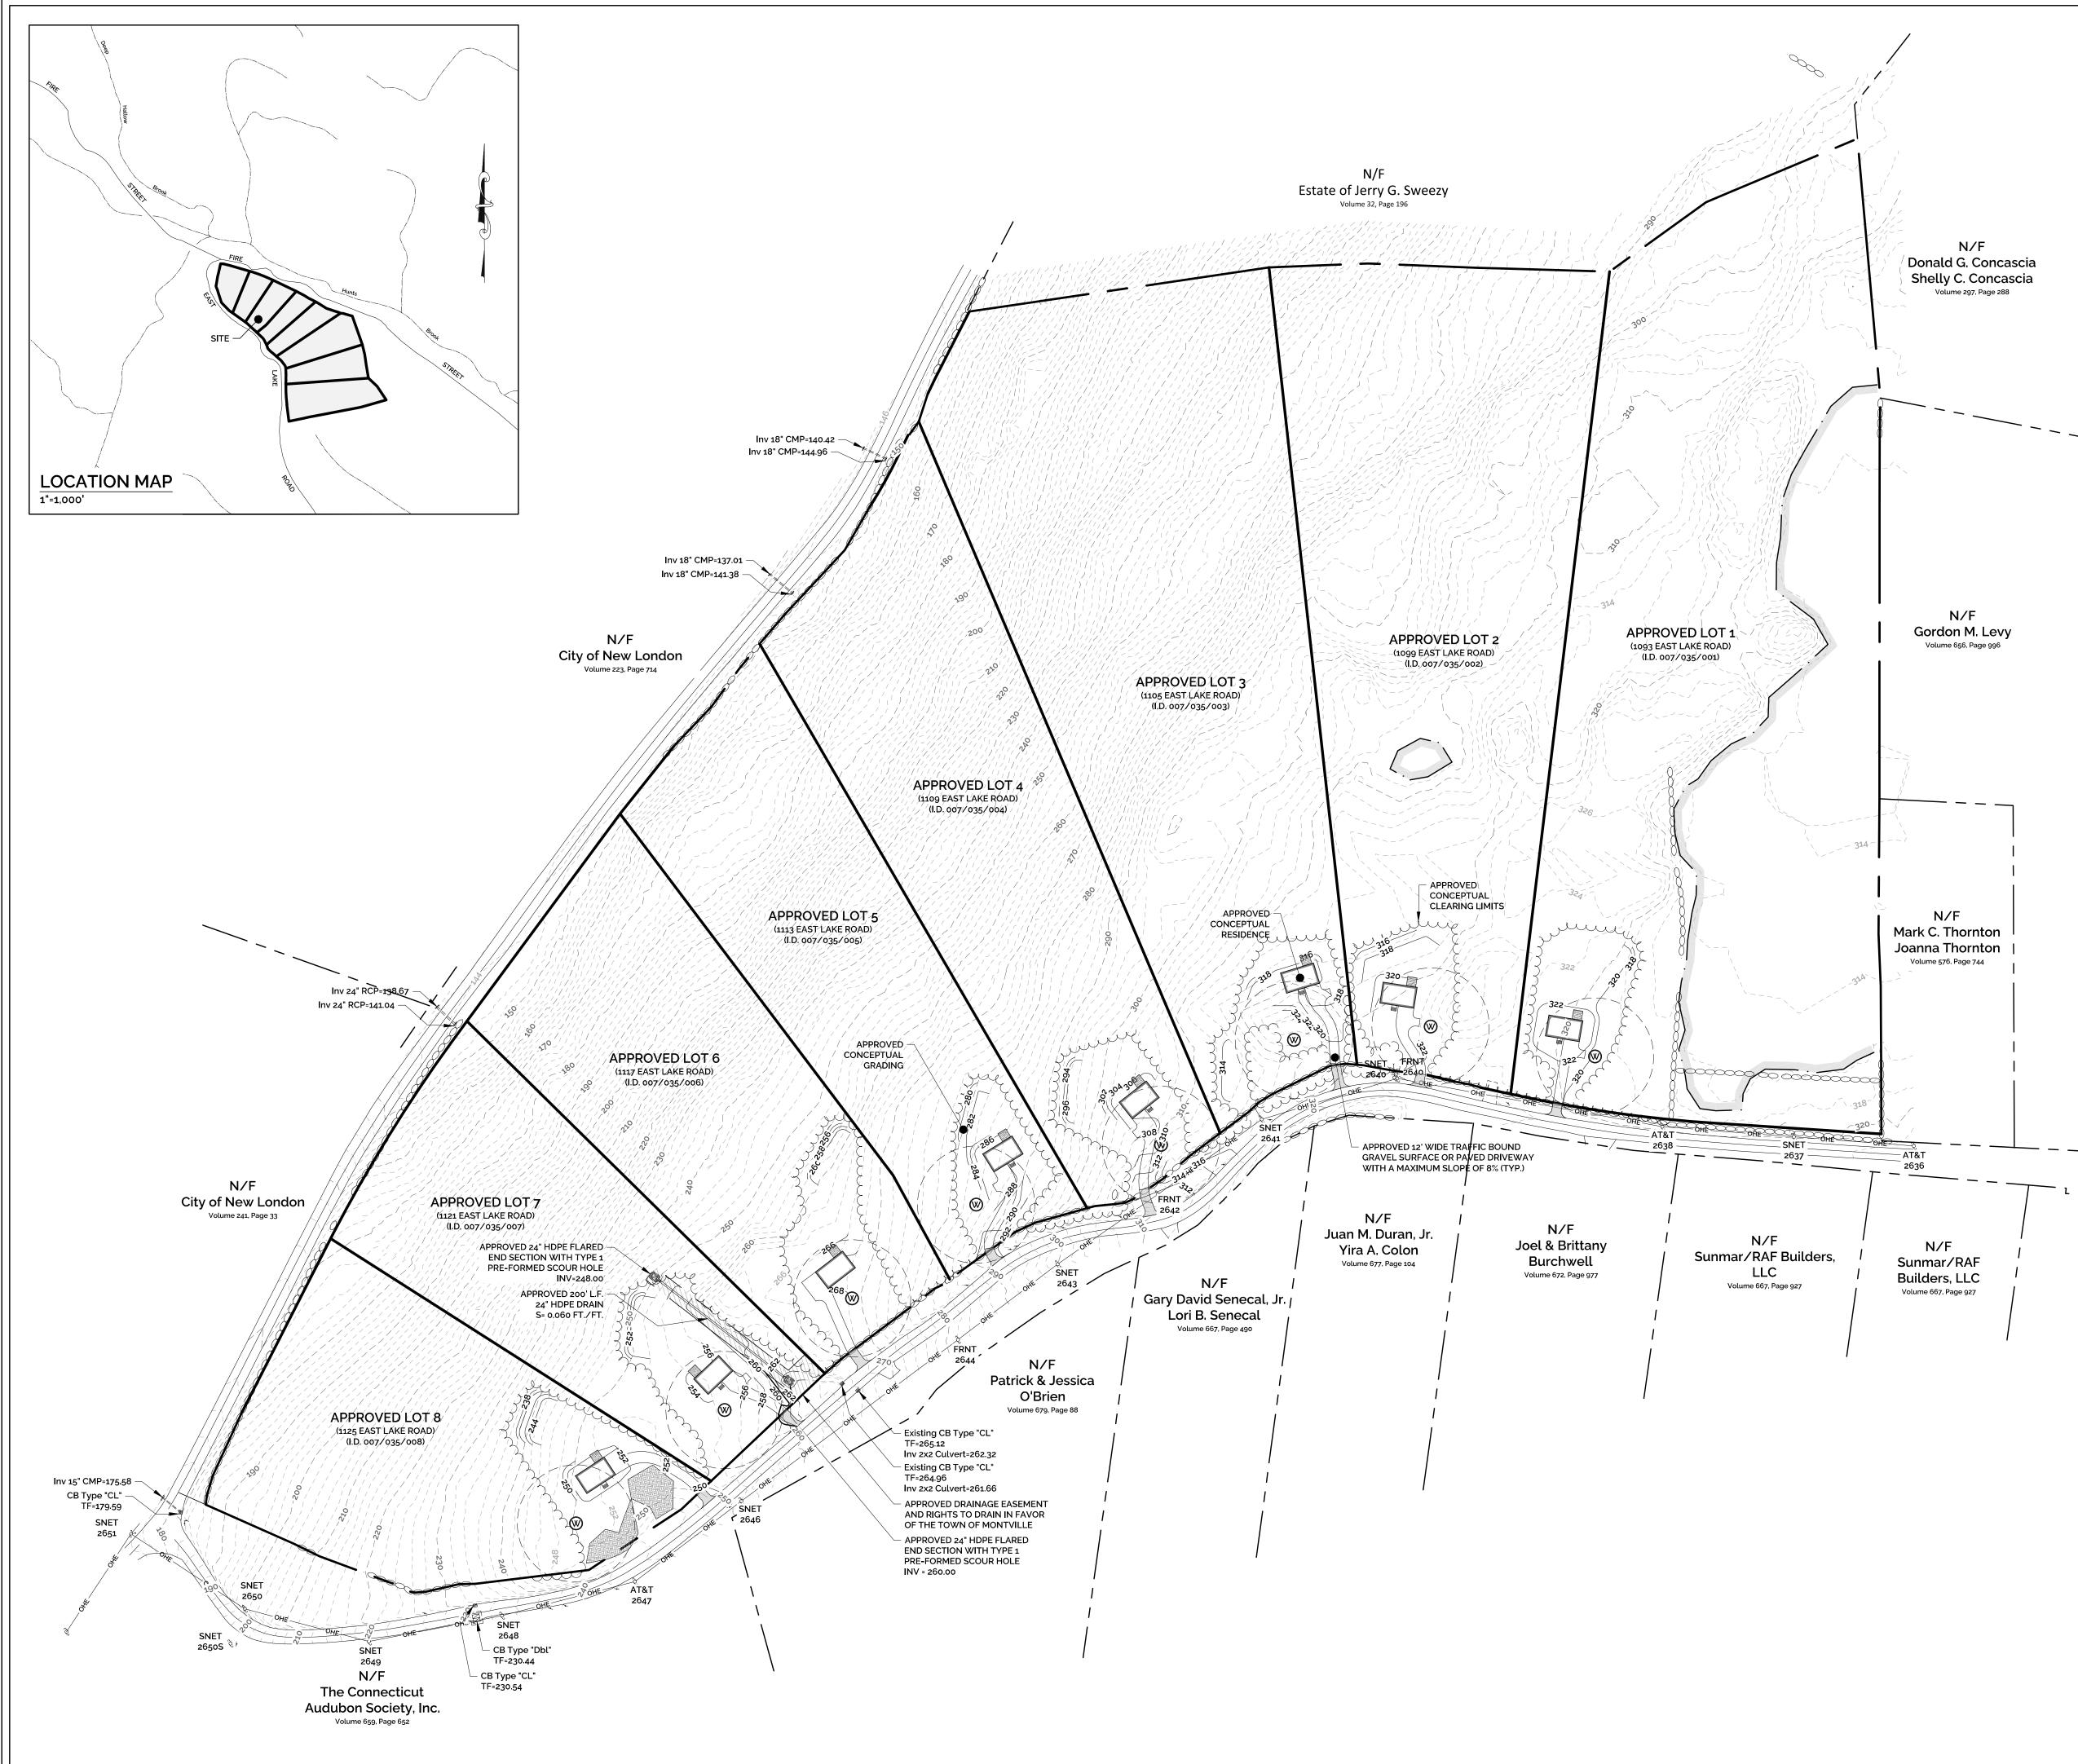

INFORMATION:

06382

MONTVILLE.

OF PUBLIC WORKS

- REVISED JULY 11, 2022, PREPARED BY BOUNDARIES, LLC.

- THE PROPERTY IS VOLUME 700 PAGE 241.
- REFERENCE MAP A.

- CONSTRUCTION.
- EAST MAIN STREET.
- ANY CONDITIONS OF APPROVAL OF THE TOWN OF MONTVILLE.
- PUBLIC WORKS.