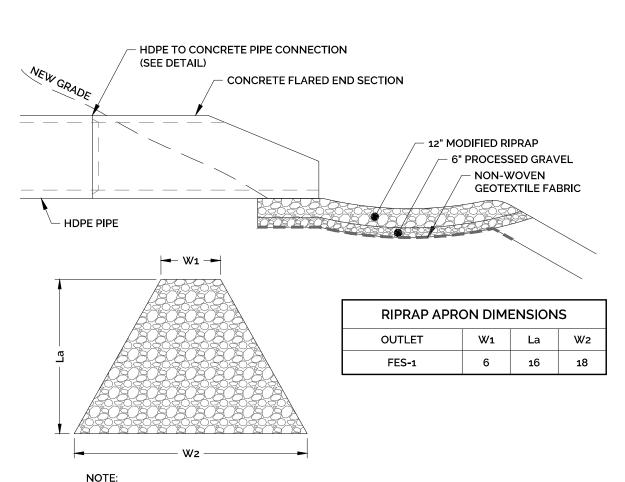

**REINFORCED CONCRETE FLARED END SECTION** NOT TO SCALE

IN ACCORDANCE WITH CT DOT DRAINAGE MANUAL SECTION 11.13 - OUTLET PROTECTION, ALL APRON STONE SHALL BE INTERMEDIATE RIPRAP (DISCHARGE VELOCITY 8-10 FT/S) **RIPRAP APRON** NOT TO SCALE