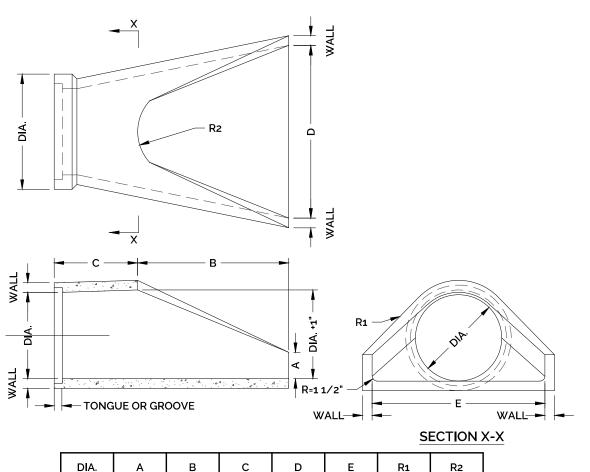

|   | DIA. | A      | В       | C       |     | E      | R1        | R2  |
|---|------|--------|---------|---------|-----|--------|-----------|-----|
|   | 12"  | 4"     | 24"     | 48 7/8" | 24" | 3"     | 10 1/4"   | 9"  |
|   | 15"  | 6"     | 27"     | 46"     | 30" | 3"     | 12 1/2"   | 11" |
|   | 18"  | 9"     | 27"     | 46"     | 36" | 3"     | 15 1/2"   | 12" |
|   | 24"  | 9-1/2" | 43-1/2" | 30"     | 48" | 3"     | 16 13/16" | 14" |
|   | 30"  | 12"    | 54"     | 19-3/4" | 60" | 3 1/2" | 18 1/2"   | 15" |
|   | 36"  | 15"    | 63"     | 34-3/4" | 72" | 4"     | 24 5/16"  | 20" |
|   | 42"  | 21"    | 63"     | 35"     | 78" | 4 1/2" | 27 1/2"   | 22" |
|   | 48"  | 24"    | 72"     | 26"     | 84" | 5      | 28 1/2"   | 22" |
|   | 54"  | 27"    | 65"     | 35"     | 90" | 5 1/2" | 33 1/8"   | 24" |
| Ī | 60   | 30"    | 60"     | 39"     | 96" | 6"     | 36 11/16" | 24" |

REINFORCED CONCRETE PIPE CONFORMS TO ASTM C-76, ASTM-C-443, ASHTO M-170, AND AASHTO M-198.

- NOTES: 1. ALL PRECAST CONCRETE PRODUCTS MUST HAVE THE CASTING DATE CLEARLY LABELED AND SHALL NOT BE DELIVERED WITHIN 7 DAYS OF THE CASTING DATE.
- 2. JOINT SHALL BE TONGUE AND GROOVE OR BELL AND SPIGOT AS REQUIRED TO CONFORM TO PILE INSTALLED.
- 3. WALL THICKNESS SHALL CONFORM TO PIPE THICKNESS.

**REINFORCED CONCRETE FLARED END SECTION** NOT TO SCALE

IN ACCORDANCE WITH CT DOT DRAINAGE MANUAL SECTION 11.13 - OUTLET PROTECTION, ALL APRON STONE SHALL BE INTERMEDIATE RIPRAP (DISCHARGE VELOCITY 8-10 FT/S) **RIPRAP APRON** NOT TO SCALE