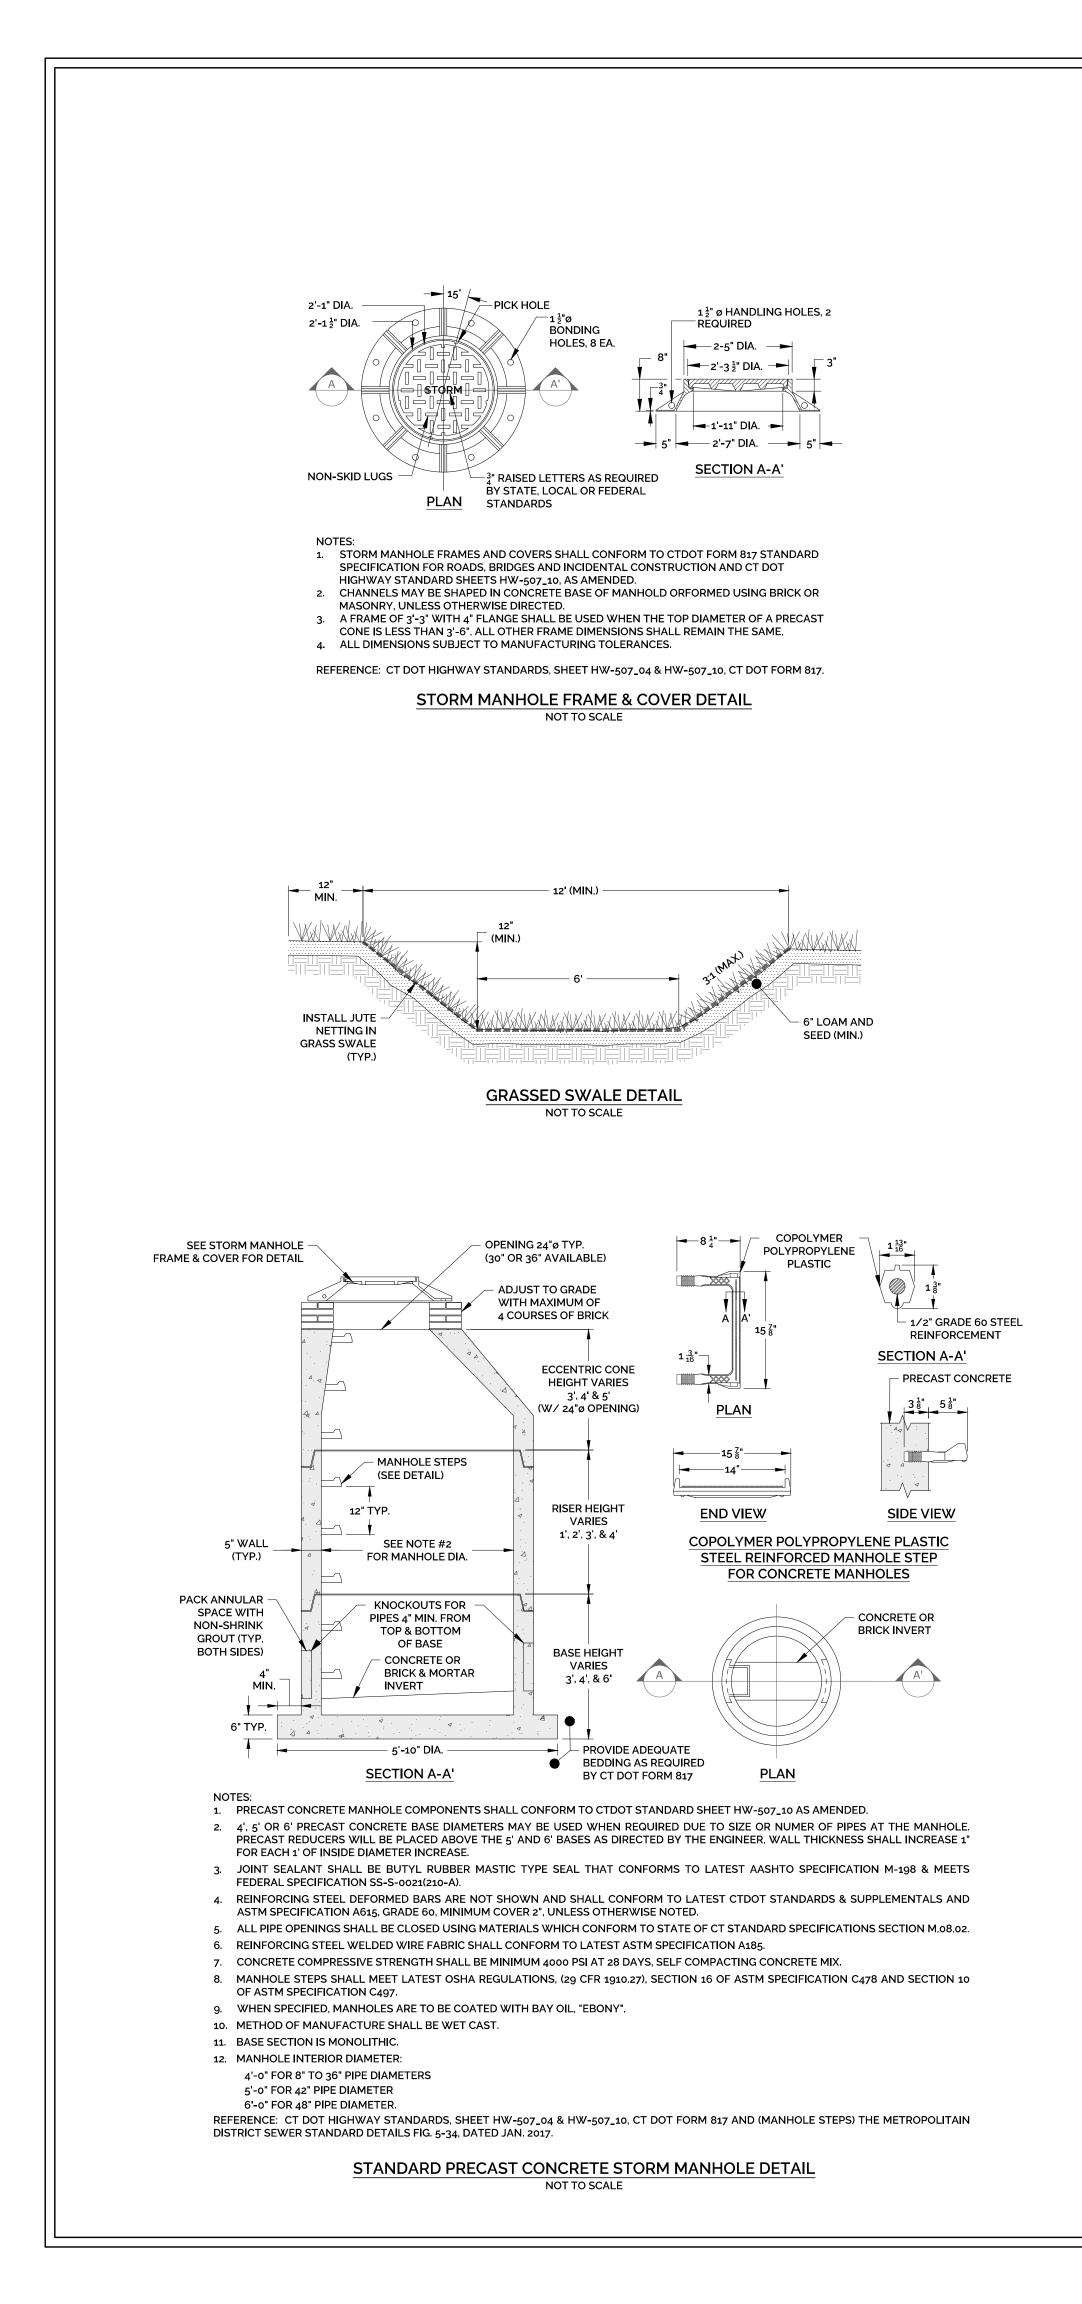

REFERENCE: CT DOT HIGHWAY STANDARDS, SHEET HW-507\_04 & HW-507\_10, CT DOT FORM 817.

**STORM MANHOLE FRAME & COVER DETAIL** 

NOT TO SCALE