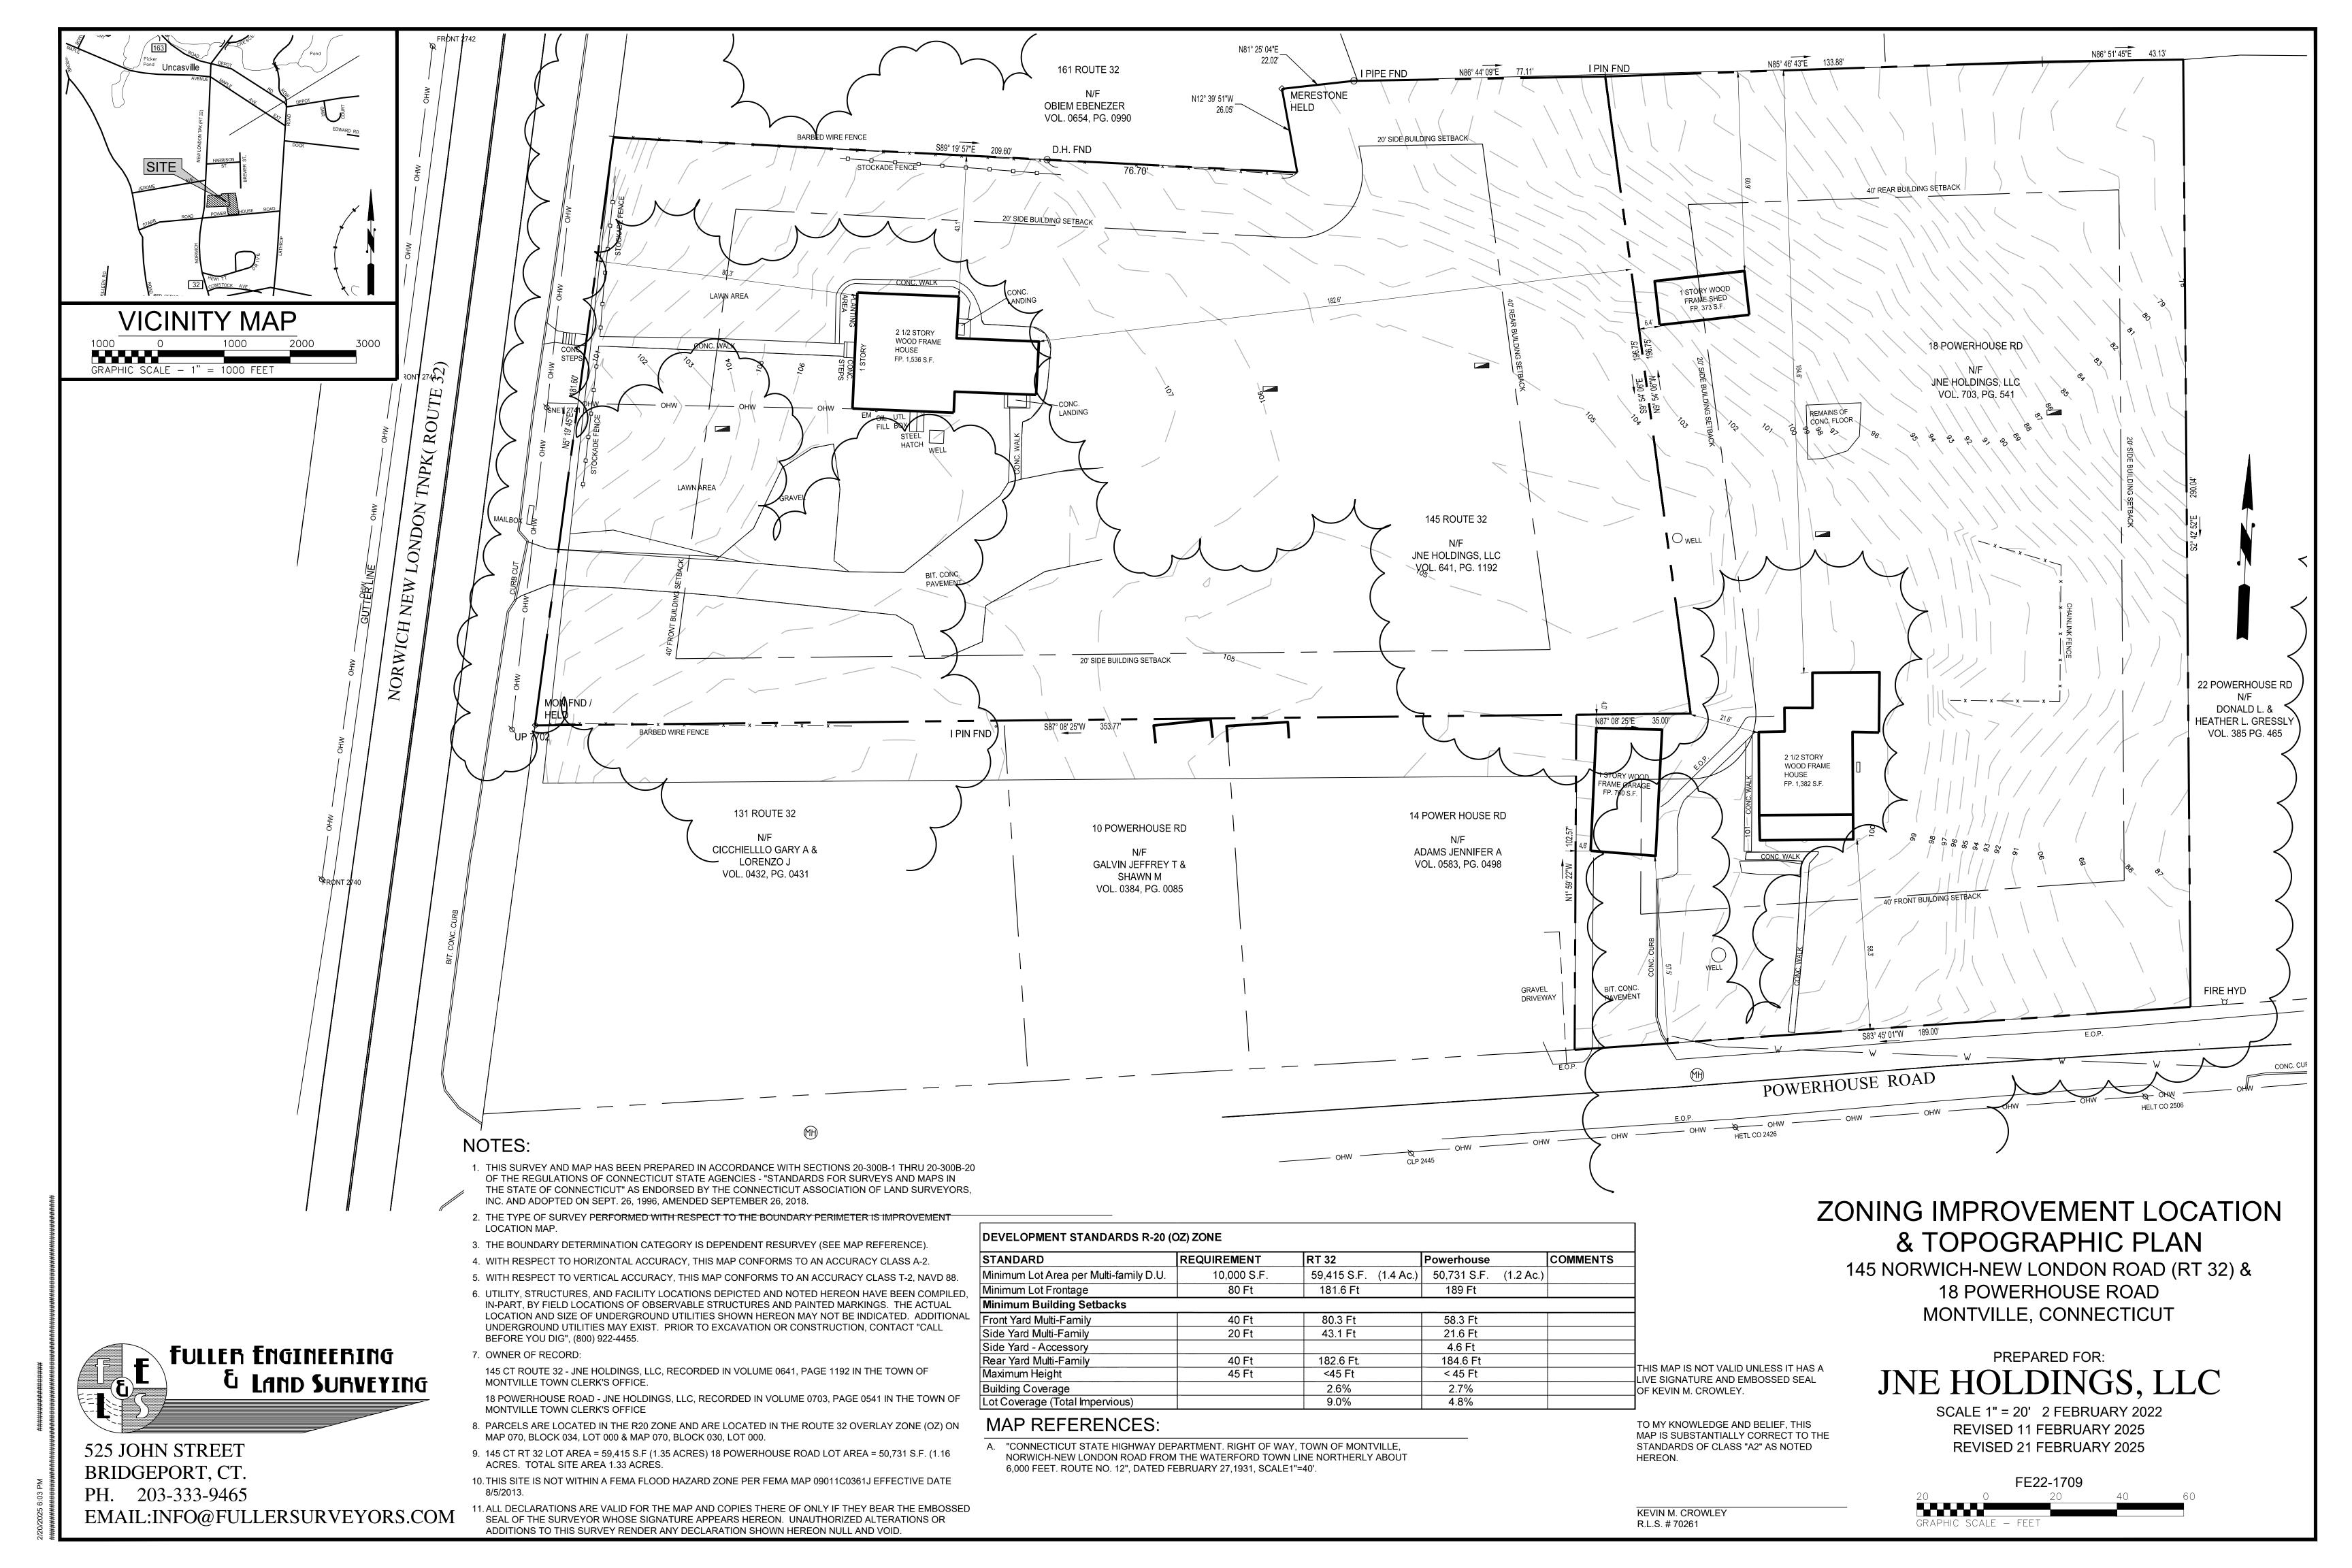

rawn By: Checked By: D.R.R. J.E.Q.

Sheet Title: COVER

SHEET

Scale:

Sheet Number:

Minimum Building Setbacks

Lot Coverage (Total Impervious)

40 Ft.

20 Ft.

40 Ft.

45 Ft.

80.3

43.1 Ft

182.6 Ft.

<45 Ft.

2.6%

9.0%

58.3

21.6 Ft

184.6 Ft

<45 Ft

2.7%

4.8%

73.2 Ft

20.0 Ft.

94.7 Ft.

<45 Ft.

14.9%

33.2%

Pass-thru Lot (See Plan)

Front Yard Multi-Family

Side Yard Multi-Family

Rear Yard Multi-Family

Maximum Height

Building Coverage

THIS DRAWING IS THE PROPERTY OF THE ENGINEER. IT HAS BEEN SPECIFICALLY PREPARED FOR THE OWNER FOR THIS PROJECT AT THIS SITE AND IS NOT TO BE USED FOR ANY OTHER PURPOSE, LOCATION OR OWNER WITHOUT WRITTEN CONSENT OF THE ENGINEER.