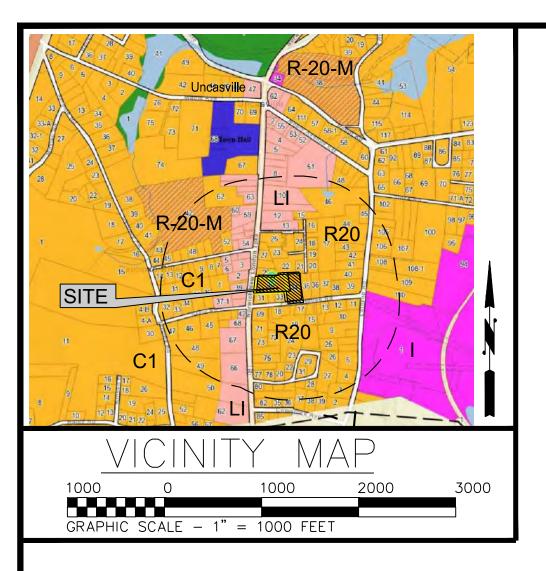

R-20 / RT 32 OZ DISTRICT MAP 70 LOT 034-000 MAP 70 LOT 030-000

## 

GRAPHIC SCALE -1" = 1000 FEET