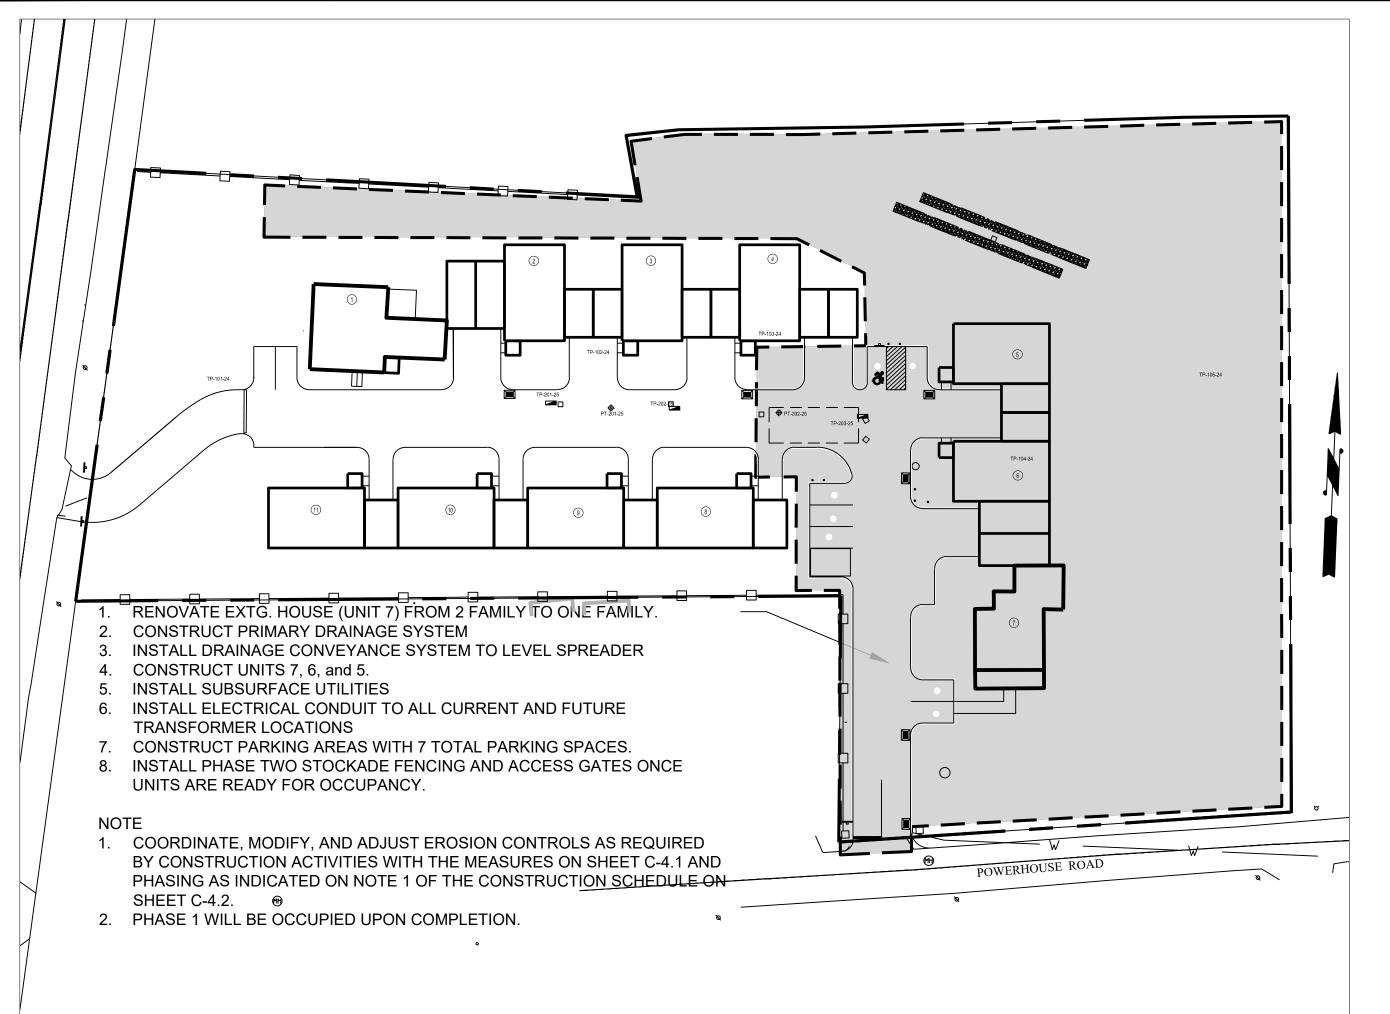

Drawn By: Checked By D.R.R. J.E.Q.

Sheet Title:

PROPOSED SITE

Scale: 1" = 20'

Sheet Number:

APPROVED BY THE MONTVILLE PLANNING AND ZONING COMMISSION

EXPIRATION DATE

SEC PLAN APPROVAL DATE

C-2.1

| Parking                        | Required | Units | Required | Provided<br>Garage Front | Garage<br>Interior | Provided |
|--------------------------------|----------|-------|----------|--------------------------|--------------------|----------|
| Condominium Units              | 2.5      | 11    | 27.5     | 16                       | 16                 | 32       |
| Additional Required            |          |       | 0        |                          | •                  | 0        |
| Guest Parking (3 Per 10 Units) | 3        | 3.3   | 6        |                          |                    | 9        |
| Total Parking Provided         |          |       | 33.5     |                          |                    | 41       |