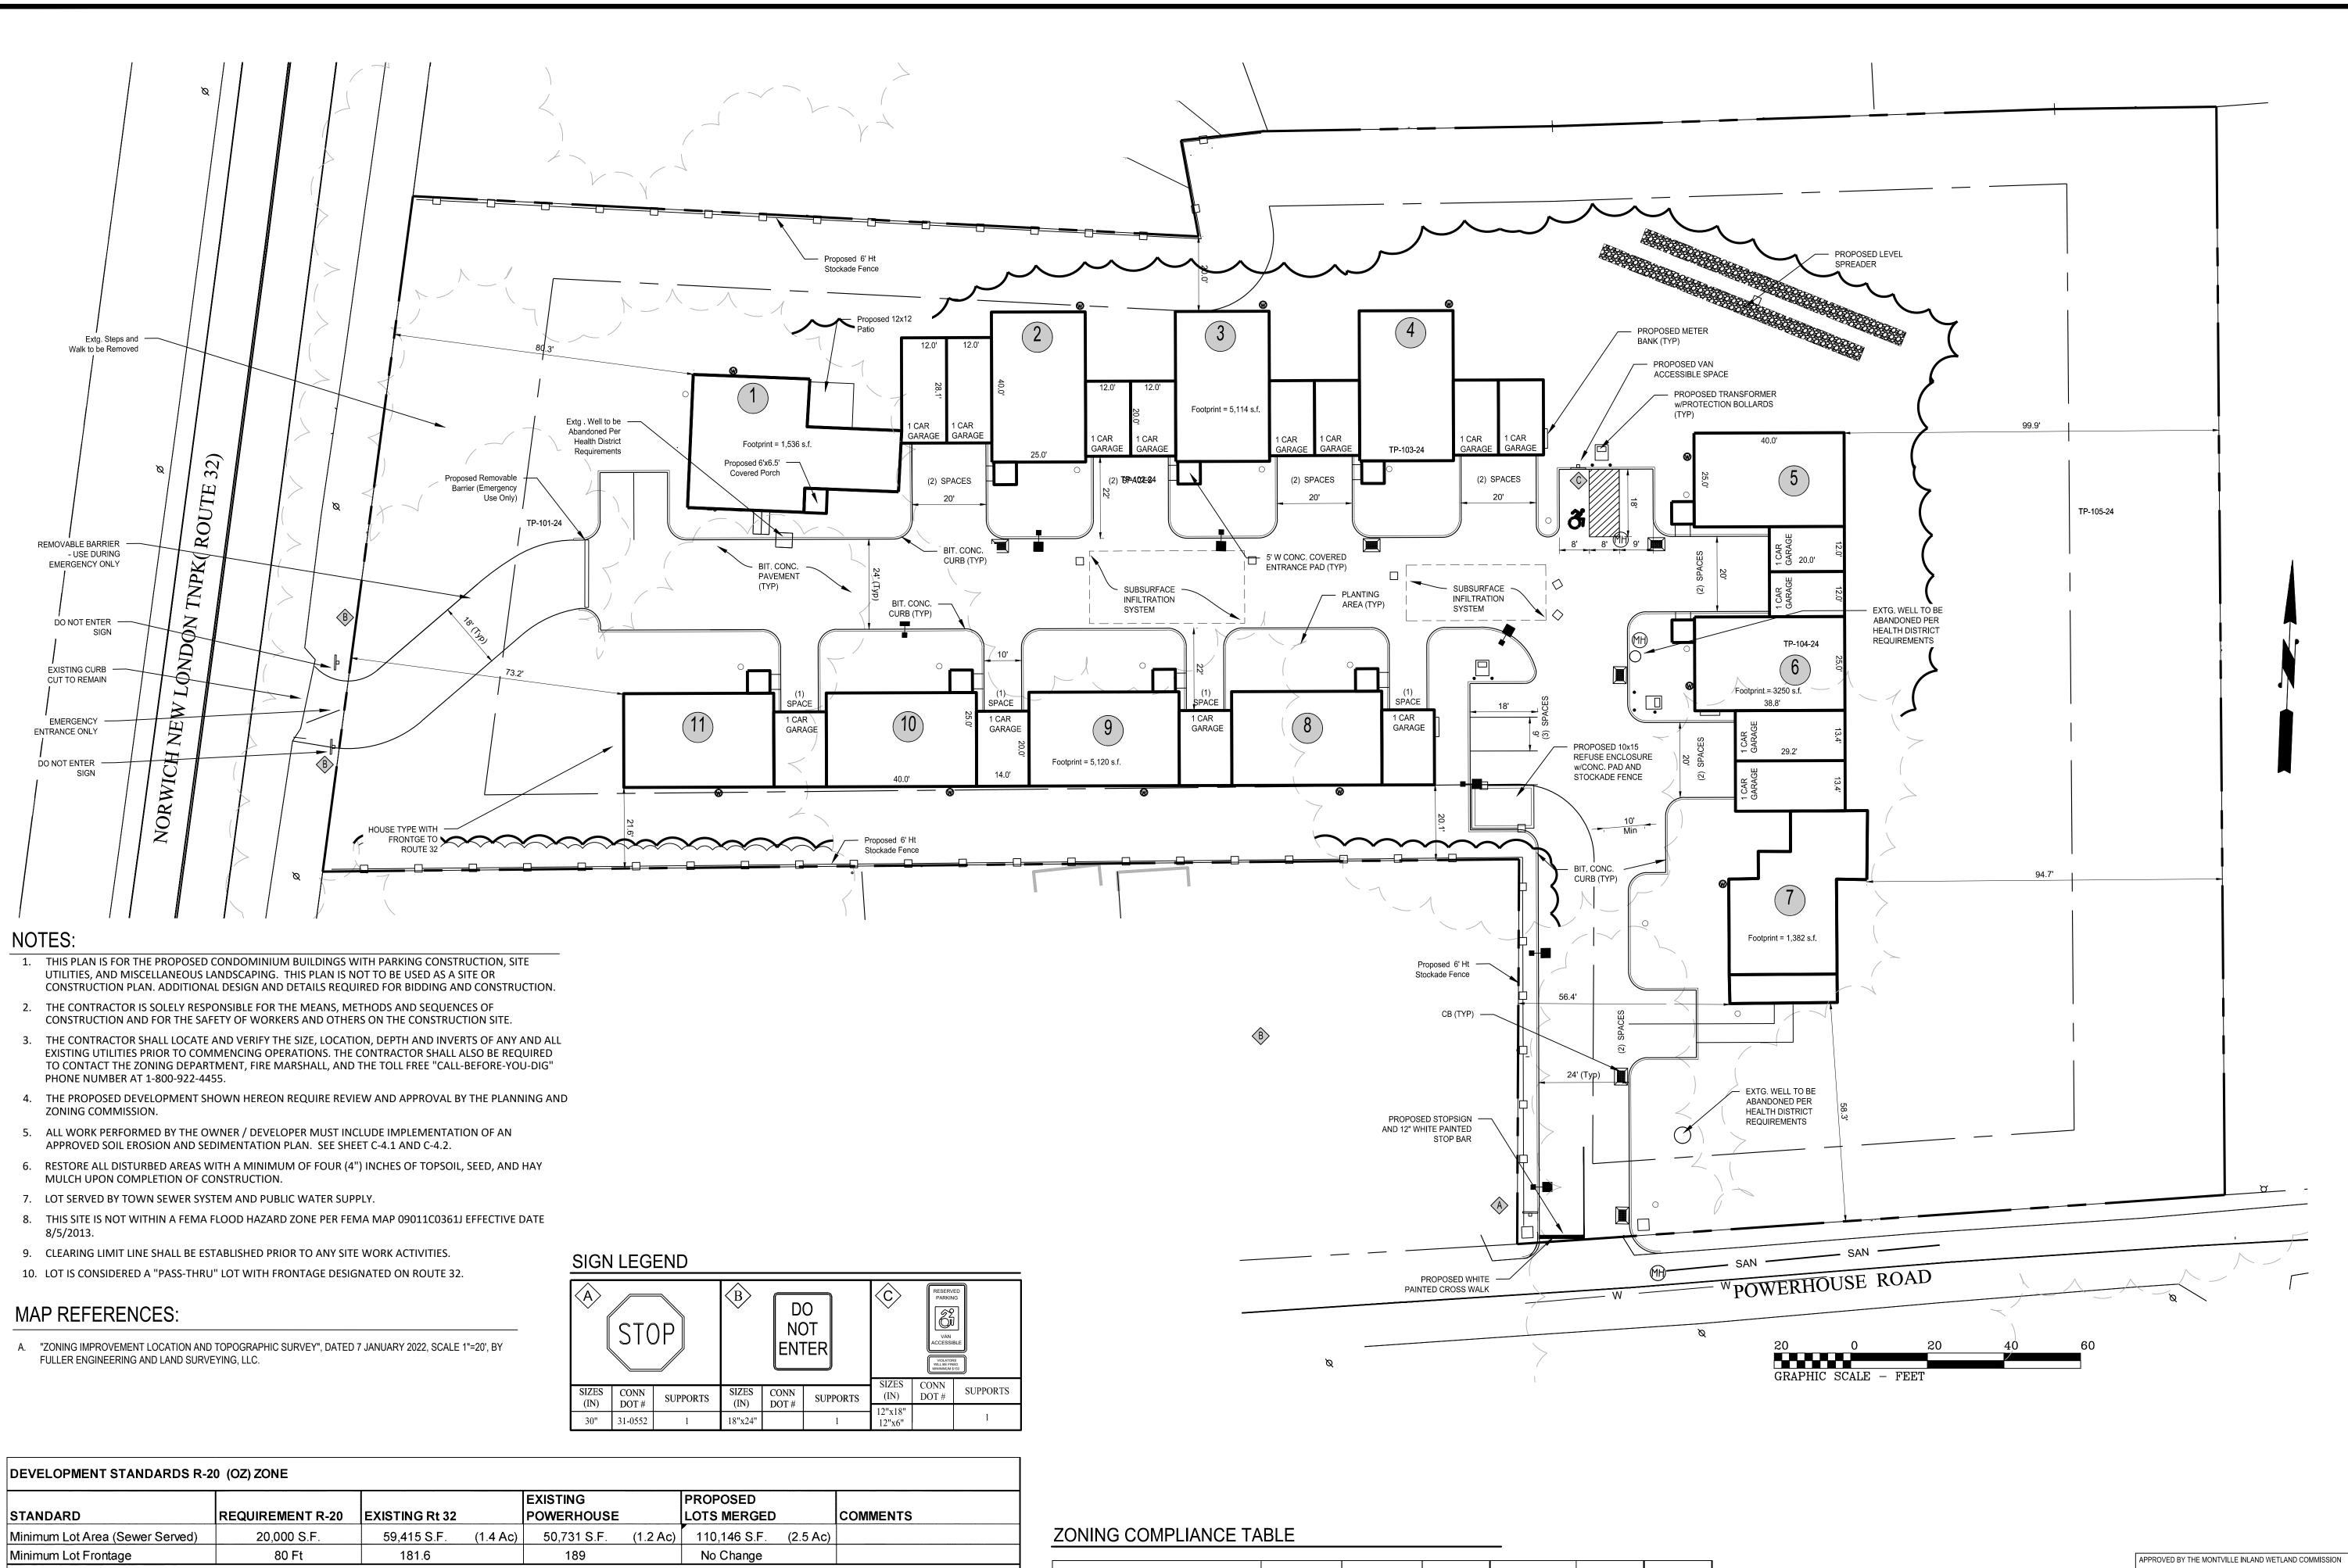

Drawn By: Checked By D.R.R. J.E.Q.

Sheet Title:

PROPOSED SITE

Scale: 1" = 20'

Sheet Number:

APPROVED BY THE MONTVILLE PLANNING AND ZONING COMMISSION

EXPIRATION DATE

SEC PLAN APPROVAL DATE

C-2.1

| Parking                        | Required | Units | Required | Provided<br>Garage Front | Garage<br>Interior | Provided |
|--------------------------------|----------|-------|----------|--------------------------|--------------------|----------|
| Condominium Units              | 2.5      | 11    | 27.5     | 16                       | 16                 | 32       |
| Additional Required            |          |       | 0        |                          | •                  | 0        |
| Guest Parking (3 Per 10 Units) | 3        | 3.3   | 6        |                          |                    | 9        |
| Total Parking Provided         |          |       | 33.5     |                          |                    | 41       |